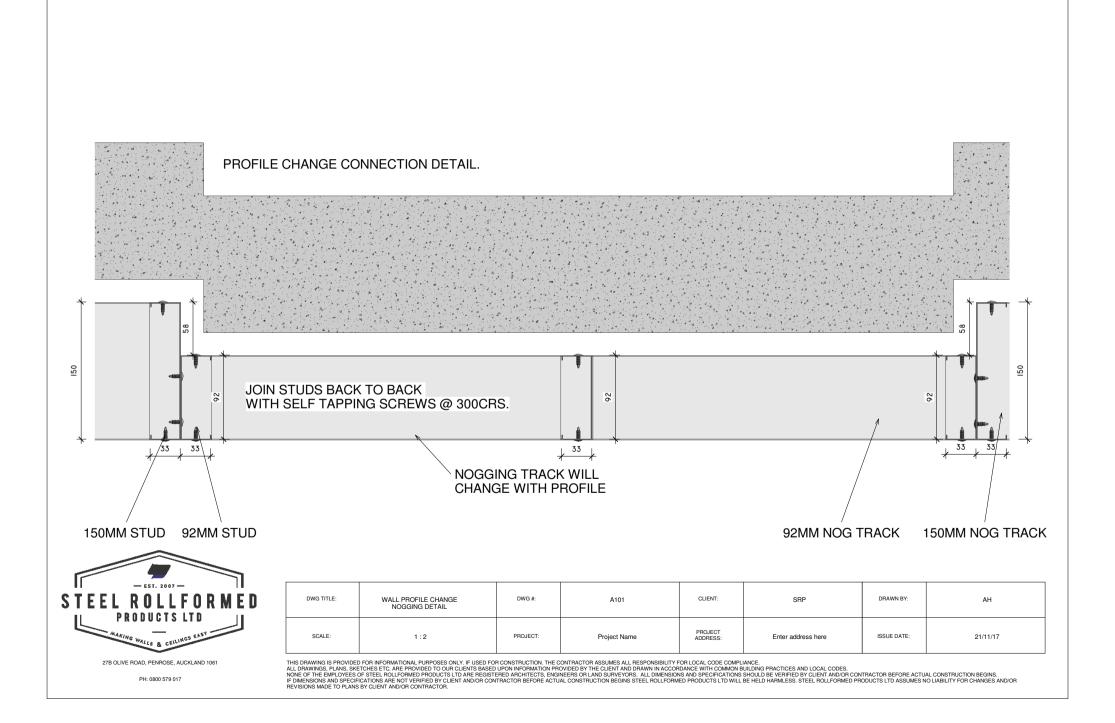

27B OLIVE ROAD, PENROSE, AUCKLAND 1061

PH: 0800 579 017

| DWG TITLE: | WALL PROFILE CHANGE<br>NOGGING DETAIL | DWG #:   | A102         | CLIENT:             | SRP                | DRAWN BY:   | АН       |
|------------|---------------------------------------|----------|--------------|---------------------|--------------------|-------------|----------|
| SCALE:     | 1:2                                   | PROJECT: | Project Name | PROJECT<br>ADDRESS: | Enter address here | ISSUE DATE: | 21/11/17 |