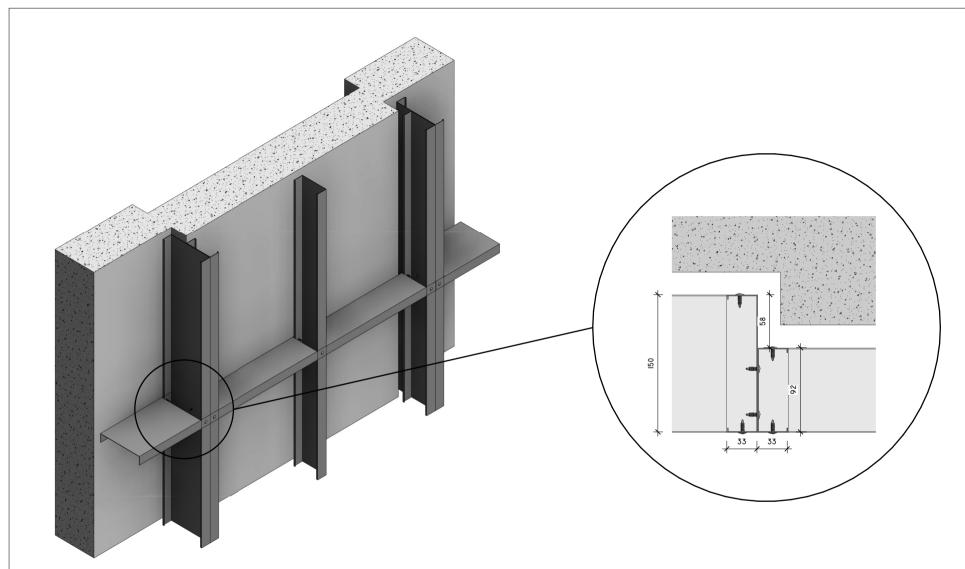

27B OLIVE ROAD, PENROSE, AUCKLAND 1061

PH: 0800 579 017

| DWG TITLE: | WALL PROFILE CHANGE<br>NOGGING DETAIL | DWG #:   | A102         | CLIENT:             | SRP                | DRAWN BY:   | АН       |
|------------|---------------------------------------|----------|--------------|---------------------|--------------------|-------------|----------|
| SCALE:     | 1:2                                   | PROJECT: | Project Name | PROJECT<br>ADDRESS: | Enter address here | ISSUE DATE: | 21/11/17 |