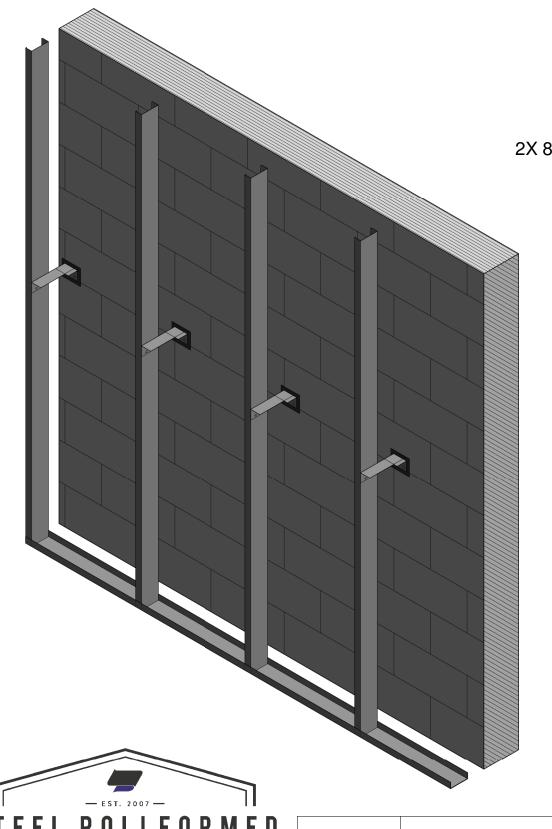

27B OLIVE ROAD, PENROSE, AUCKLAND 1061

PH: 0800 579 017

| DWG TITLE: | EXTENDED STRAPPING<br>BRACKETS | DWG #:   | A101    | CLIENT:             | SRP                | DRAWN BY:   | АН       |
|------------|--------------------------------|----------|---------|---------------------|--------------------|-------------|----------|
| SCALE:     |                                | PROJECT: | DETAILS | PROJECT<br>ADDRESS: | Enter address here | ISSUE DATE: | 27/02/18 |