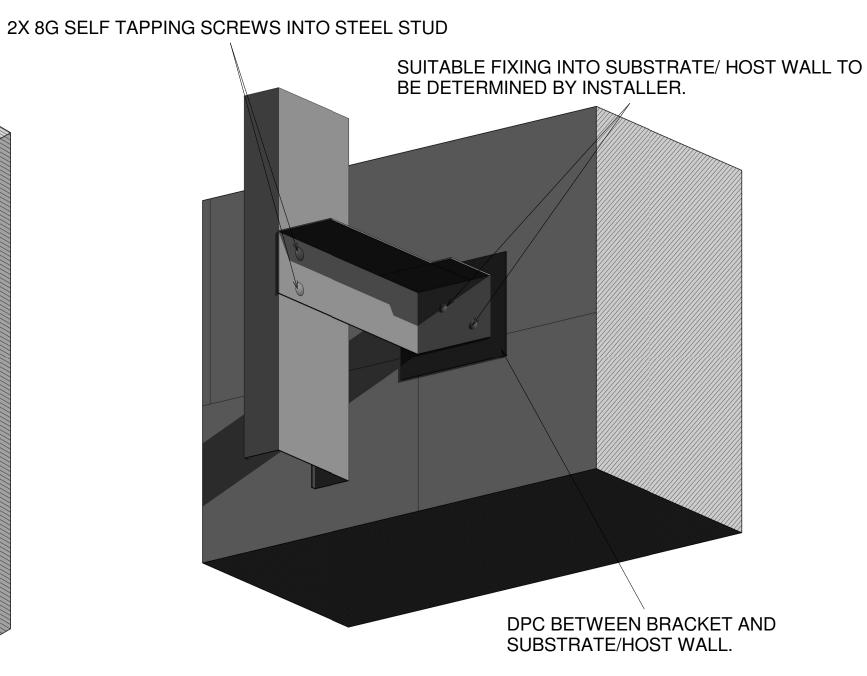

27B OLIVE ROAD, PENROSE, AUCKLAND 1061

PH: 0800 579 017

| DWG TITLE: | EXTENDED STRAPPING<br>BRACKETS | DWG #:   | A101    | CLIENT:             | SRP                | DRAWN BY:   | АН       |
|------------|--------------------------------|----------|---------|---------------------|--------------------|-------------|----------|
| SCALE:     |                                | PROJECT: | DETAILS | PROJECT<br>ADDRESS: | Enter address here | ISSUE DATE: | 27/02/18 |