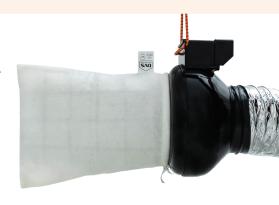

## SUPERIOR HELIX® FILTER TECHNOLOGY

The Helix® filter for DVS® ventilation systems is the same technology accepted by NASA for the space program. Like a virtual dust magnet, it captures fine, invisible and dangerous particles so you can breathe easier.

## The Helix® filter for DVS® systems:

- Has an easy fit filter design so you can change it yourself!
- \* Independently tested in USA by Blue Heaven laboratories: Test report 52.2.2017 #19-380-2. Initial particle removal efficiency: 93.5% of 0.3-0.4 micron particles. The filter has received an initial efficiency result indicating an ASHRAE 52.2 MERV 15 rating.
- \*\* The above sizes are typical. Particles of a larger or smaller size can also be found for each item.