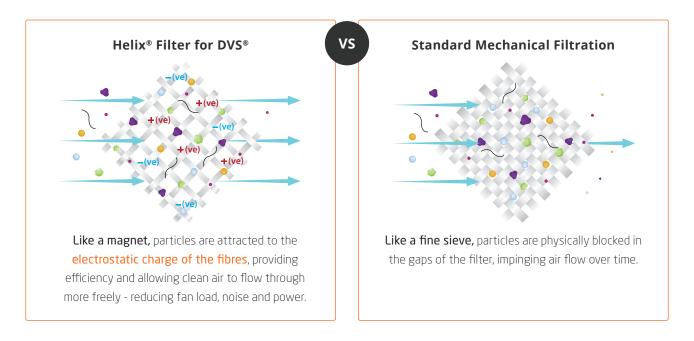

## SUPERIOR HELIX® FILTER TECHNOLOGY

The Helix® filter for DVS® ventilation systems is the same technology accepted by NASA for the space program. Like a virtual dust magnet, it captures fine, invisible and dangerous particles so you can breathe easier.