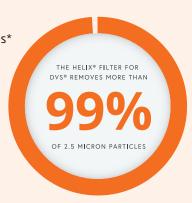

## The Helix® filter for DVS® systems:

- Has an easy fit filter design so you can change it yourself!
- \* Independently tested in USA by Blue Heaven laboratories: Test report 52.2.2017 #19-380-2. Initial particle removal efficiency: 93.5% of 0.3-0.4 micron particles. The filter has received an initial efficiency result indicating an ASHRAE 52.2 MERV 15 rating.
- \*\* The above sizes are typical. Particles of a larger or smaller size can also be found for each item.