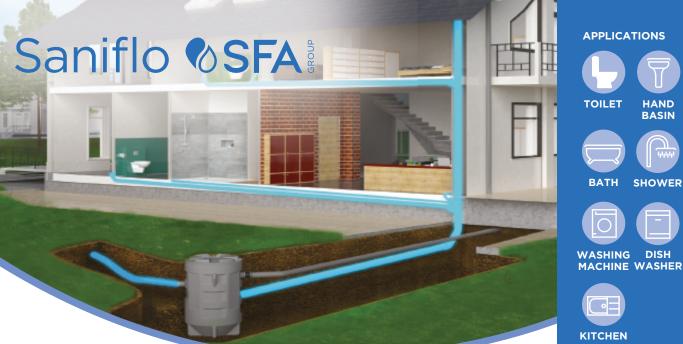

## **APPLICATIONS**

SANIFOS 280

SHOWER BATH

WASHING DISH MACHINE WASHER

Product Reference: SA305

**Optional tank** extension ring

Shaking up water

Made in France to the highest standards, needs to be installed by a licensed plumber