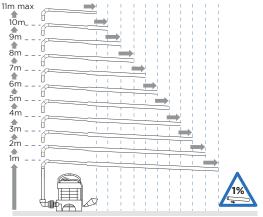

#### VERTICAL/HORIZONTAL PERFORMANCE

Increase size of horizontal run by one pipe size after 5m. All horizontal pipework requires a minimum of 1:100 fall.

10 20 30 40506070 8090100110 metres

SINK

**Product Reference:** SA305

## FLOW RATE PERFORMANCE CHART