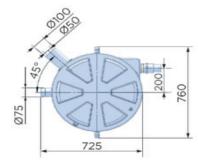

## **TECHNICAL CHARACTERISTICS**

| Discharge Pipework               | 40 mm                           |
|----------------------------------|---------------------------------|
| Motor Power Sanipump Cutter      | 1500 Watts                      |
| Maximum Current Draw             | 6 A                             |
| Voltages                         | 220-240 V/50 Hz                 |
| Tank Volume                      | 280 L                           |
| Working Waste Water Temp         | 35°C/Max 70°C<br>(intermittent) |
| Overall Measurements             | 1023 x 760 mm                   |
| Inlet Pipework                   | 40/50/100 mm                    |
| IP Rating                        | IP68                            |
| Max Discharge Sanipump<br>Cutter | 216 L/min                       |
| Weight                           | 38 kg                           |