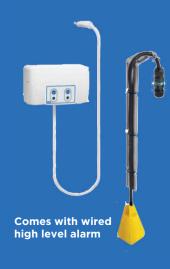

Wired high level alarm

Choice of optional inlet connection points

Working temperature of 70°C max for short periods

IP68 rated

Complete package ready to install. Includes internal pipework, non return and ball valve supplied