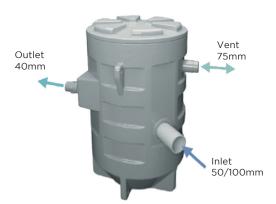

# Sanifos<sup>®</sup>280

The Sanifos® 280 is a packaged pumping station designed for smaller single dwelling use such as granny flats and is an efficient solution where gravity reliant sewerage systems are not possible due to limited site access and site constraints such as property sloping away from the sewer infrastructure.

Wired high level alarm

Choice of optional inlet connection points

Working temperature of 70°C max for short periods

IP68 rated

Complete package ready to install. Includes internal pipework, non return and ball valve supplied

## **TECHNICAL CHARACTERISTICS**

| Discharge Pipework               | 40 mm                           |
|----------------------------------|---------------------------------|
| Motor Power Sanipump Cutter      | 1500 Watts                      |
| Maximum Current Draw             | 6 A                             |
| Voltages                         | 220-240 V/50 Hz                 |
| Tank Volume                      | 280 L                           |
| Working Waste Water Temp         | 35°C/Max 70°C<br>(intermittent) |
| Overall Measurements             | 1023 x 760 mm                   |
| Inlet Pipework                   | 40/50/100 mm                    |
| IP Rating                        | IP68                            |
| Max Discharge Sanipump<br>Cutter | 216 L/min                       |
| Weight                           | 38 kg                           |