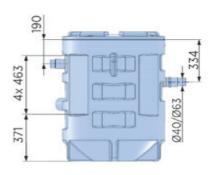

## **TECHNICAL CHARACTERISTICS**

| Discharge Pipework               | 40 mm                           |
|----------------------------------|---------------------------------|
| Motor Power Sanipump Cutter      | 1500 Watts                      |
| Maximum Current Draw             | 6 A                             |
| Voltages                         | 220-240 V/50 Hz                 |
| Tank Volume                      | 280 L                           |
| Working Waste Water Temp         | 35°C/Max 70°C<br>(intermittent) |
| Overall Measurements             | 1023 x 760 mm                   |
| Inlet Pipework                   | 40/50/100 mm                    |
| IP Rating                        | IP68                            |
| Max Discharge Sanipump<br>Cutter | 216 L/min                       |
| Weight                           | 38 kg                           |