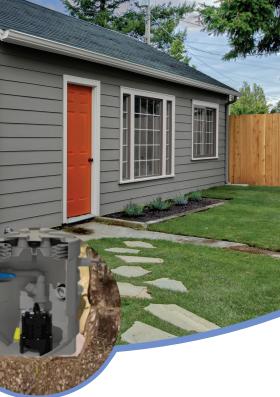

# Sanifos<sup>®</sup>280

The Sanifos® 280 is a packaged pumping station designed for smaller single dwelling use such as granny flats and is an efficient solution where gravity reliant sewerage systems are not possible due to limited site access and site constraints such as property sloping away from the sewer infrastructure.

## **APPLICATIONS**

SANIFOS 280

SHOWER BATH

WASHING DISH MACHINE WASHER

Product Reference: SA305

**Optional tank** extension ring

Shaking up water

Made in France to the highest standards, needs to be installed by a licensed plumber