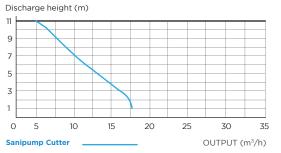

-------------------|---------------------------------|
| Motor Power Sanipump Cutter      | 1500 Watts                      |
| Maximum Current Draw             | 6 A                             |
| Voltages                         | 220-240 V/50 Hz                 |
| Tank Volume                      | 280 L                           |
| Working Waste Water Temp         | 35°C/Max 70°C<br>(intermittent) |
| Overall Measurements             | 1023 x 760 mm                   |
| Inlet Pipework                   | 40/50/100 mm                    |
| IP Rating                        | IP68                            |
| Max Discharge Sanipump<br>Cutter | 216 L/min                       |
| Weight                           | 38 kg                           |



## FLOW RATE PERFORMANCE CHART