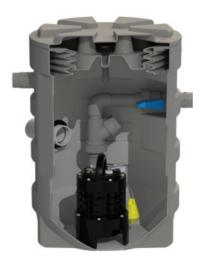

Wired high level alarm

Choice of optional inlet connection points

Working temperature of 70°C max for short periods

IP68 rated

Complete package ready to install. Includes internal pipework, non return and ball valve supplied

## **TECHNICAL CHARACTERISTICS**

| Discharge Pipework               | 40 mm                           |
|----------------------------------|---------------------------------|
| Motor Power Sanipump Cutter      | 1500 Watts                      |
| Maximum Current Draw             | 6 A                             |
| Voltages                         | 220-240 V/50 Hz                 |
| Tank Volume                      | 280 L                           |
| Working Waste Water Temp         | 35°C/Max 70°C<br>(intermittent) |
| Overall Measurements             | 1023 x 760 mm                   |
| Inlet Pipework                   | 40/50/100 mm                    |
| IP Rating                        | IP68                            |
| Max Discharge Sanipump<br>Cutter | 216 L/min                       |
| Weight                           | 38 kg                           |