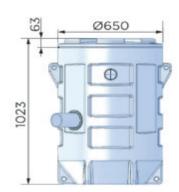

## **TECHNICAL CHARACTERISTICS**

| Discharge Pipework               | 40 mm                           |
|----------------------------------|---------------------------------|
| Motor Power Sanipump Cutter      | 1500 Watts                      |
| Maximum Current Draw             | 6 A                             |
| Voltages                         | 220-240 V/50 Hz                 |
| Tank Volume                      | 280 L                           |
| Working Waste Water Temp         | 35°C/Max 70°C<br>(intermittent) |
| Overall Measurements             | 1023 x 760 mm                   |
| Inlet Pipework                   | 40/50/100 mm                    |
| IP Rating                        | IP68                            |
| Max Discharge Sanipump<br>Cutter | 216 L/min                       |
| Weight                           | 38 kg                           |