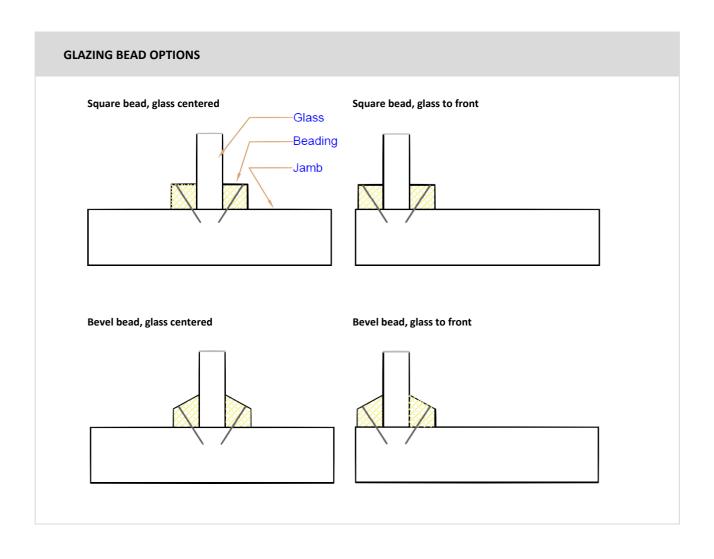

## I-30-TW: Interior timber-framed 30 minute FRR windows, single glazed

- Max overall combined height 6000 mm.
- 45 mm timber jambs.
- No limit to overall width, multiple units joined.
- Recommended optional mid rail consider the manifestation needs for safety purposes.
- A grade safety glass.
- Superior acoustic and thermal properties.