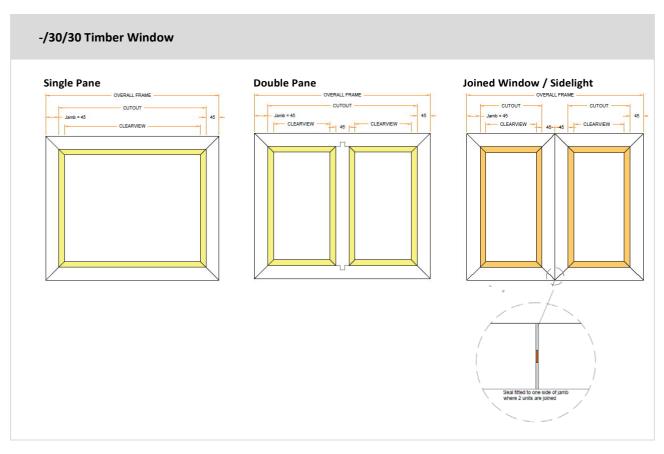

## I-30-TW: Interior timber-framed 30 minute FRR windows, single glazed

Our The I-30-SW is NZFD's interior 30 minute fire-rated window unit in a timber frame. It is available in a wide range of pane combinations and is made to order. Each pane is generally manufactured separately for ease of transport and on-site handling (weight and size), then assembled on site. Depending on size, pre-built multiple pane units are available ex-factory. Your choice of glass affects available pane sizing and fire rating options.

## I-30-TW: Interior timber-framed 30 minute FRR windows, single glazed

- Max overall combined height 6000 mm.
- 45 mm timber jambs.
- No limit to overall width, multiple units joined.
- Recommended optional mid rail consider the manifestation needs for safety purposes.
- A grade safety glass.
- Superior acoustic and thermal properties.