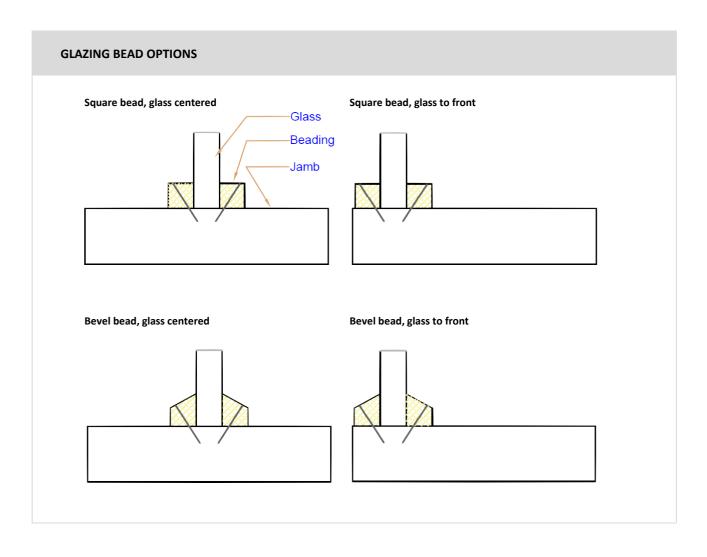

## I-60-TW: Interior timber-framed 60 minute FRR windows, single glazed

The I-60-TW is NZFD's interior 60 minute fire-rated window unit in a hardwood timber frame. It is available in a wide range of pane combinations and is usually made to order. Each pane is generally manufactured separately for ease of transport and onsite handling (weight and size), then assembled on site. Depending on size, pre-built multiple pane units are available ex-factory.

Your choice of glass affects available pane sizing and fire rating options. Double Glazed Units can be made to order with fire rated glass. Please contact a member of our sales team to discuss and confirm specific pane sizing and design and pricing details