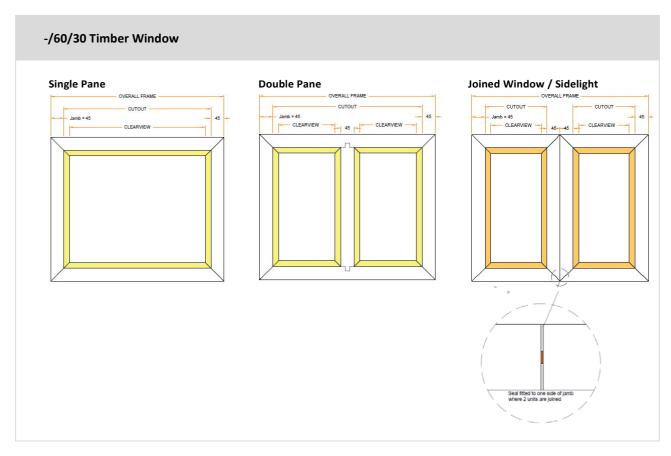

## I-60-TW: Interior timber-framed 60 minute FRR windows, single glazed

The I-60-TW is NZFD's interior 60 minute fire-rated window unit in a hardwood timber frame. It is available in a wide range of pane combinations and is usually made to order. Each pane is generally manufactured separately for ease of transport and onsite handling (weight and size), then assembled on site. Depending on size, pre-built multiple pane units are available ex-factory.

## I-60-TW: Interior timber-framed 60 minute FRR windows, single glazed

- Max overall combined height 6000 mm.
- 45 mm timber jambs.
- No limit to overall width, multiple units joined.
- Recommended optional mid rail consider the manifestation needs for safety purposes.
- A grade safety glass.
- Superior acoustic and thermal properties.