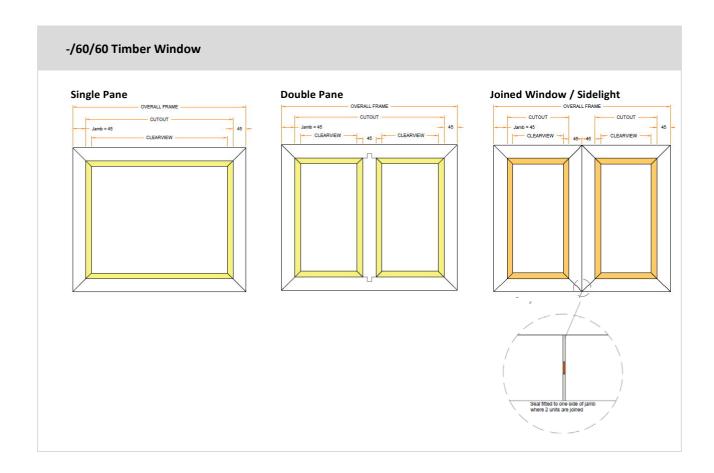

## I-60-TW: Interior timber-framed 60 minute FRR windows, single glazed

The I-60-TW is NZFD's interior 60 minute fire-rated window unit in a hardwood timber frame. It is available in a wide range of pane combinations and is usually made to order. Each pane is generally manufactured separately for ease of transport and onsite handling (weight and size), then assembled on site. Depending on size, pre-built multiple pane units are available ex-factory.

## I-60-TW: Interior timber-framed 60 minute FRR windows, single glazed

- Max overall combined height 6000 mm.
- 45 mm timber jambs.
- No limit to overall width, multiple units joined.
- Recommended optional mid rail consider the manifestation needs for safety purposes.
- A grade safety glass.
- Superior acoustic and thermal properties.