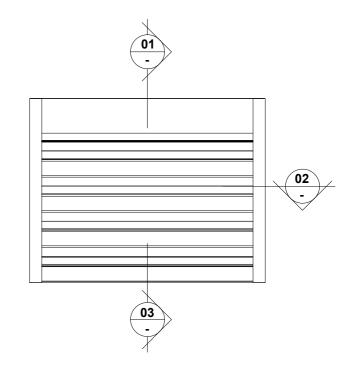

## VENTÜER TECHNICAL DATA SHEET

AL-300W (CHANNEL FRAME)
HEAD DETAIL 01
SCALE 1:8

AL-300W LOUVRE (CHANNEL FRAME) SCALE - NTS

**SCALE 1:8** 

Timber framed wall Suitable building to architects design wrap to timber framed opening Fibre cement sheet-176mm cladding system (By others) Fixing size and Line of sill flashing type by engineer under Approved facade sealant on PF backing rod Powder coated aluminium jamb flashing Head flashing shown dashed Ventüer AL-300W Louvre Panel 300mm AL-300W (CHANNEL FRAME) JAMB DETAIL 02