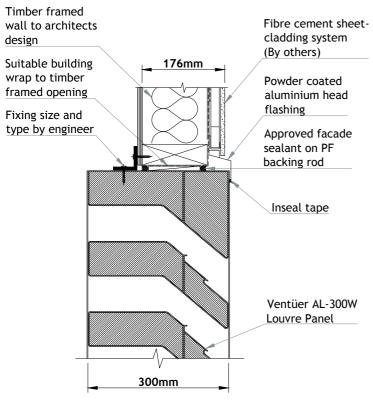

## VENTÜER TECHNICAL DATA SHEET

AL-300W (CHANNEL FRAME)
HEAD DETAIL 01
SCALE 1:8

AL-300W LOUVRE (CHANNEL FRAME) SCALE - NTS

**SCALE 1:8** 

Timber framed wall Suitable building to architects design wrap to timber framed opening Fibre cement sheet-176mm cladding system (By others) Fixing size and Line of sill flashing type by engineer under Approved facade sealant on PF backing rod Powder coated aluminium jamb flashing Head flashing shown dashed Ventüer AL-300W Louvre Panel 300mm AL-300W (CHANNEL FRAME) JAMB DETAIL 02