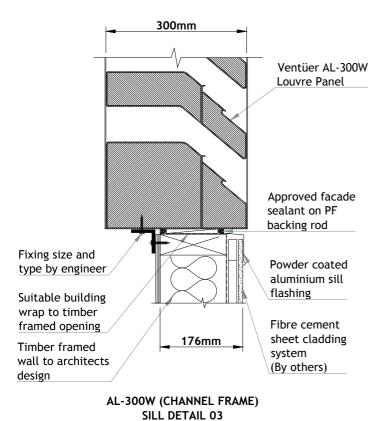

## VENTÜER TECHNICAL DATA SHEET

AL-300W (CHANNEL FRAME)
HEAD DETAIL 01
SCALE 1:8

AL-300W LOUVRE (CHANNEL FRAME) SCALE - NTS

**SCALE 1:8** 

Timber framed wall Suitable building to architects design wrap to timber framed opening Fibre cement sheet-176mm cladding system (By others) Fixing size and Line of sill flashing type by engineer under Approved facade sealant on PF backing rod Powder coated aluminium jamb flashing Head flashing shown dashed Ventüer AL-300W Louvre Panel 300mm AL-300W (CHANNEL FRAME) JAMB DETAIL 02