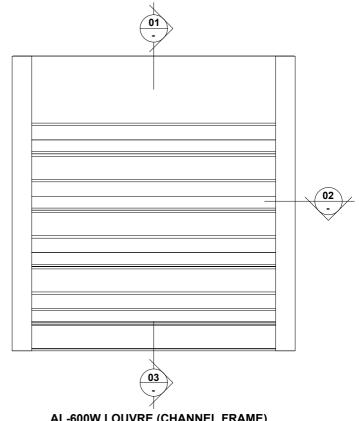

## VENTÜER TECHNICAL DATA SHEET

AL-600W (CHANNEL FRAME)
HEAD DETAIL 01
SCALE 1: 10

AL-600W LOUVRE (CHANNEL FRAME) SCALE - NTS

AL-600W (CHANNEL FRAME)
SILL DETAIL 03
SCALE 1 : 10

Timber framed wall to architects design Suitable building Fibre cement sheetwrap to timber cladding system framed opening 176mm (By others) Line of sill Fixing size and flashing type by engineer under Approved facade sealant on PF backing rod Powder coated aluminium jamb flashing Head flashing shown dashed Ventüer AL-600W Louvre Panel 600mm

AL-600W (CHANNEL FRAME)
JAMB DETAIL 02
SCALE 1: 10