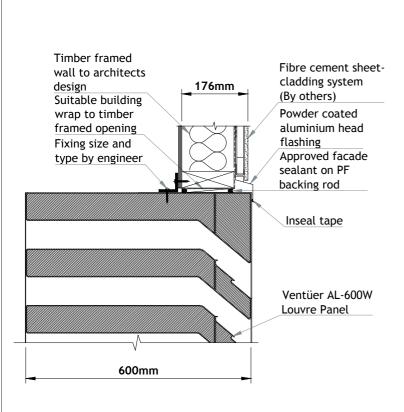

## VENTÜER TECHNICAL DATA SHEET

AL-600W (CHANNEL FRAME)
HEAD DETAIL 01
SCALE 1: 10

AL-600W LOUVRE (CHANNEL FRAME) SCALE - NTS

AL-600W (CHANNEL FRAME)
SILL DETAIL 03
SCALE 1 : 10

Timber framed wall to architects design Suitable building Fibre cement sheetwrap to timber cladding system framed opening 176mm (By others) Line of sill Fixing size and flashing type by engineer under Approved facade sealant on PF backing rod Powder coated aluminium jamb flashing Head flashing shown dashed Ventüer AL-600W Louvre Panel 600mm