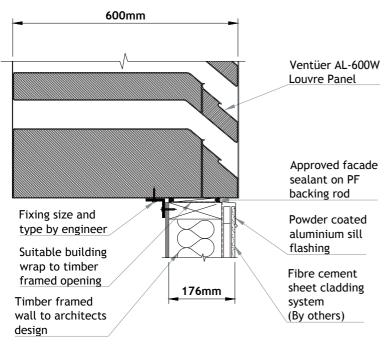

## VENTÜER TECHNICAL DATA SHEET

AL-600W (CHANNEL FRAME)
HEAD DETAIL 01
SCALE 1: 10

AL-600W LOUVRE (CHANNEL FRAME) SCALE - NTS

AL-600W (CHANNEL FRAME)
SILL DETAIL 03
SCALE 1 : 10

Timber framed wall to architects design Suitable building Fibre cement sheetwrap to timber cladding system framed opening 176mm (By others) Line of sill Fixing size and flashing type by engineer under Approved facade sealant on PF backing rod Powder coated aluminium jamb flashing Head flashing shown dashed Ventüer AL-600W Louvre Panel 600mm