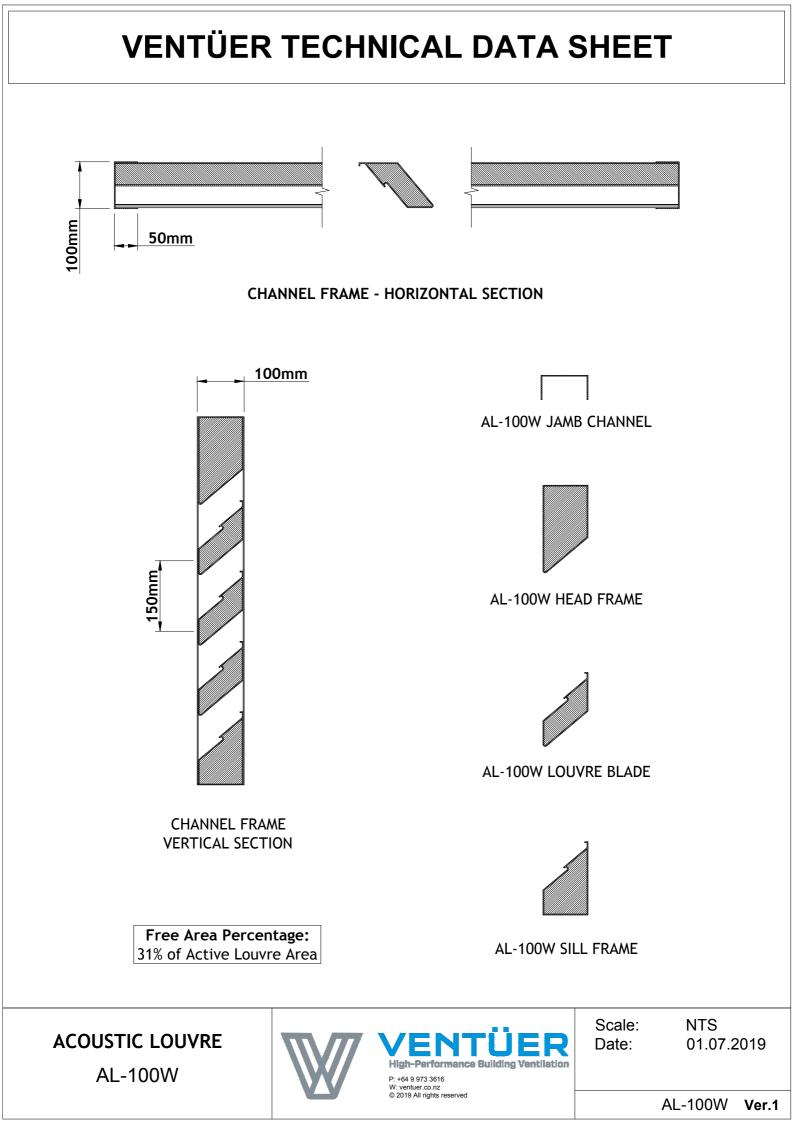

## VENTÜER TECHNICAL DATA SHEET

The Ventüer AL-100W louvre system is a slimline acoustic attenuator ideal for situations where space is restricted and high levels of sound absorption are not required. It comes with an extruded aluminium two stage weather-stop profile to the front of the louvre, and blades which are filled with high-density mineral wool with the rear faces perforated to enable maximum sound absorption. Bird mesh, insect mesh or dust filters can also be integrated as required.