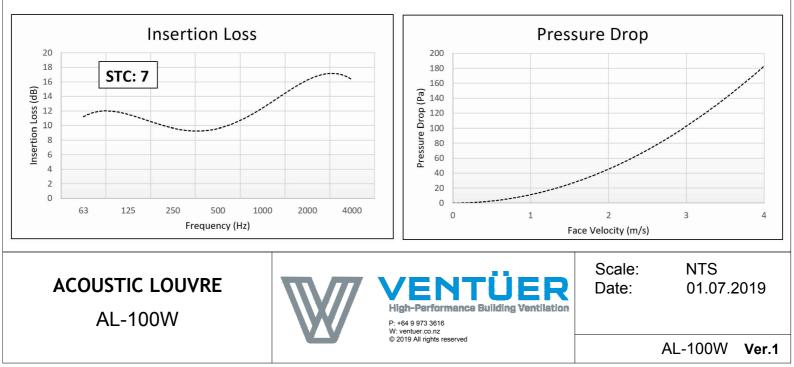

The tables below represent the AL-100W performance results for insertion loss and pressure drop (tested to ISO 10140-2). For more information and the Ventüer louvre calculator please visit www.ventuer.co.nz