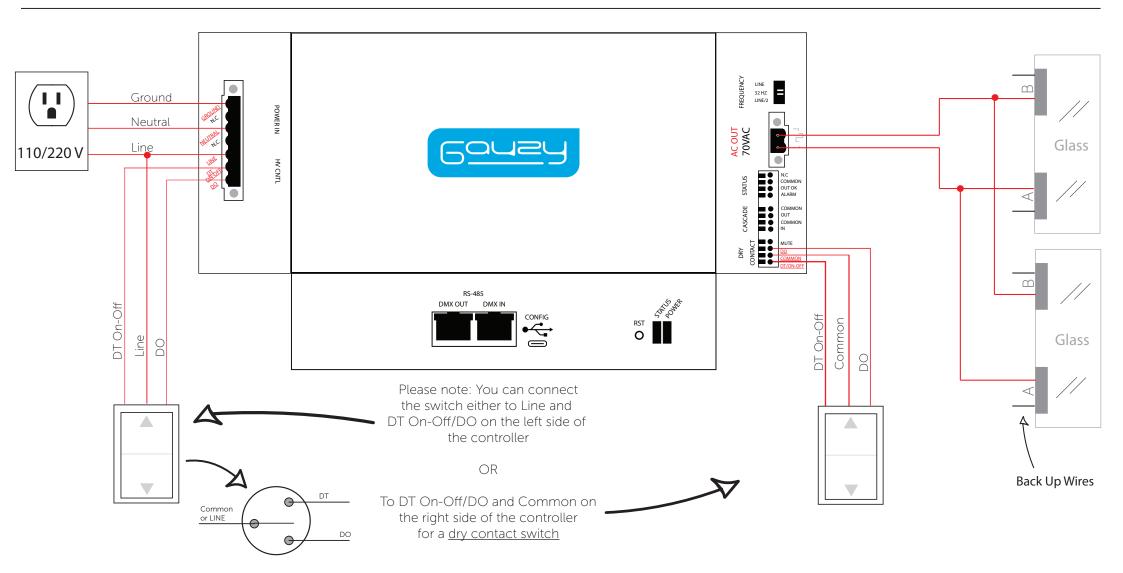

## LC6® Dimmer Controller Wiring

## TN 09-11: Basic Wall Switch Wiring Diagram

## FLEX DIMMER ONLY PRODUCT# GAU3-S-D-1

7-pin and 2-pin connector specification. (included with controller) MSTB 2.5 HC/2-STF-5.08 2pin manufacturer: Phoenix contact MSTB 2.5 HC/7-STF-5.08 7pin manufacturer: Phoenix contact