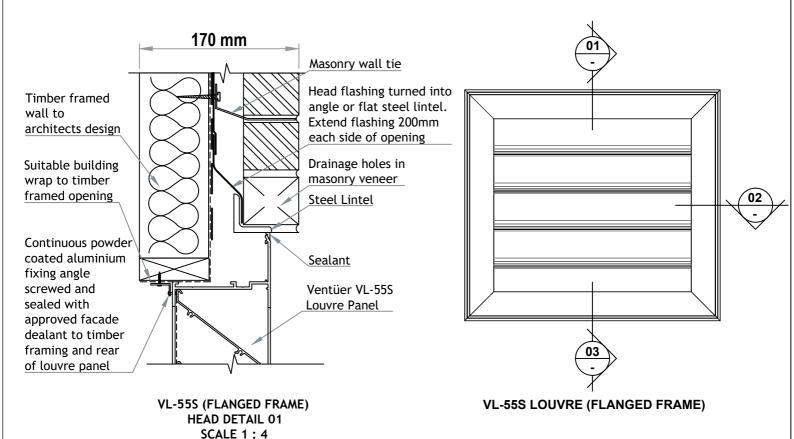

## VENTÜER TECHNICAL DATA SHEET

Continuous powder coated aluminium fixing angle screwed and sealed with approved facade dealant to timber framing and rear of Ventüer VL-55S louvre panel Louvre Panel Masonry or tile sill cantilevered or flush Suitable building with min wrap to timber 15°slope framed opening Timber framed wall to architects design, H3.2 timber kick-out fillet Sill Vent Masonry wall tie 170 mm **VL-55S (FLANGED FRAME)** 