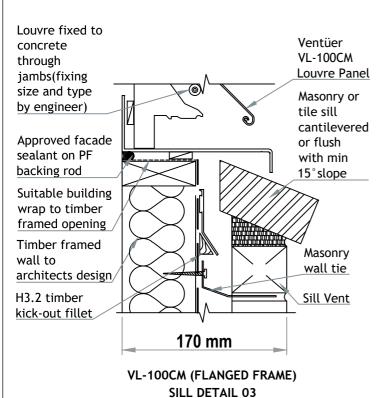

## **VENTILATION LOUVRE**

VL-100CM

FIXING TO BRICK

Scale: 1:4

Date: 28/03/2019

VL-100CM Ver.1