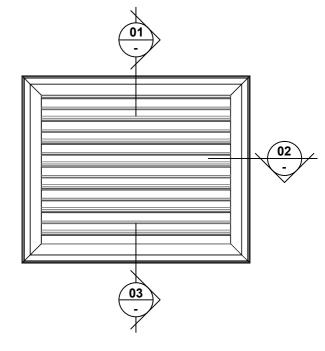

## VENTÜER TECHNICAL DATA SHEET





VL-100CM (FLANGED FRAME) HEAD DETAIL 01 SCALE 1:4

**VL-100CM LOUVRE (FLANGED FRAME)** 



**SCALE 1:4** 

Line of head and 170 mm sill flashing extended 200mm Masonry veneer each side of opening Line of masonry wall tie Wall underlay Suitable building wrap to timber Jamb flashing framed opening Approved facade sealant on PF Ventüer backing rod VL-100CM Louvre Panel Louvre fixed to timber framing through jambs(fixing size and type by engineer)

VL-100CM (FLANGED FRAME)

JAMB DETAIL 02

SCALE 1: 4

## **VENTILATION LOUVRE**

VL-100CM

FIXING TO BRICK



Scale: 1:4

Date: 28/03/2019

VL-100CM Ver.1