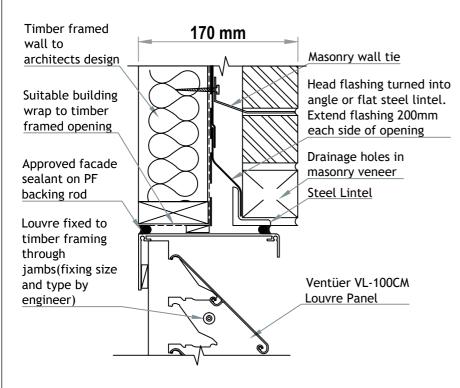

## VENTÜER TECHNICAL DATA SHEET

VL-100CM (FLANGED FRAME) HEAD DETAIL 01 SCALE 1:4

**VL-100CM LOUVRE (FLANGED FRAME)** 

**SCALE 1:4** 

Line of head and 170 mm sill flashing extended 200mm Masonry veneer each side of opening Line of masonry wall tie Wall underlay Suitable building wrap to timber Jamb flashing framed opening Approved facade sealant on PF Ventüer backing rod VL-100CM Louvre Panel Louvre fixed to timber framing through jambs(fixing size and type by engineer)