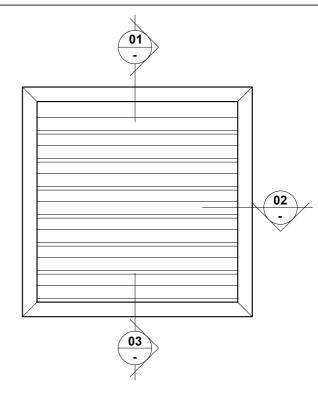

## **VENTÜER TECHNICAL DATA SHEET**

**HEAD DETAIL 01** 

**VL-100S LOUVRE (FLANGED FRAME)** 

**SCALE 1:4** Continuous powder coated aluminium fixing angle screwed to timber framing and rear of louvre panel Ventüer VL-100S Louvre Panel Suitable building wrap to timber framed opening Powder coated aluminium sill flashing Timber framed wall to architects design Corrugated ironcladding system (By others) 184 mm VL-100S (FLANGED FRAME)

**SILL DETAIL 03** 

**SCALE 1:4** 

architects design 184 mm Louvre jamb sealed with approved facade sealant to jamb flashing Continuous powder coated Head flashing aluminium shown dashed fixing angle screwed to timber framing and rear of Ventüer louvre panel **VL-100S** Louvre Panel

VL-100S (FLANGED FRAME)

**JAMB DETAIL 02** 

**SCALE 1:4** 