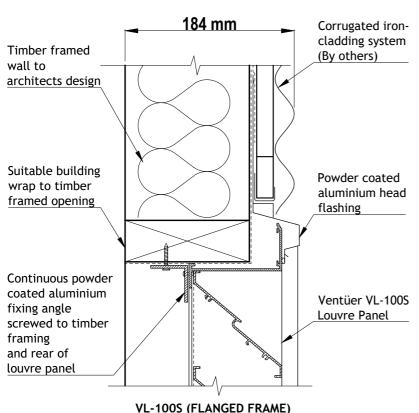

## **VENTÜER TECHNICAL DATA SHEET**

**HEAD DETAIL 01** 

**VL-100S LOUVRE (FLANGED FRAME)** 

**SCALE 1:4** Continuous powder coated aluminium fixing angle screwed to timber framing and rear of louvre panel Ventüer VL-100S Louvre Panel Suitable building wrap to timber framed opening Powder coated aluminium sill flashing Timber framed wall to architects design Corrugated ironcladding system (By others) 184 mm VL-100S (FLANGED FRAME)