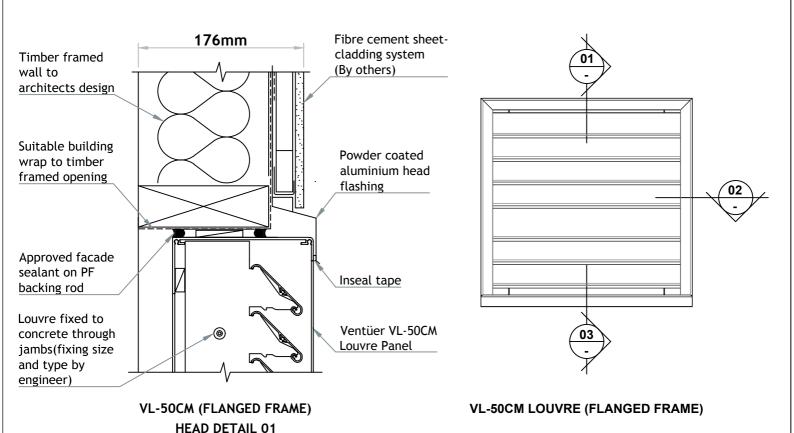

## **VENTÜER TECHNICAL DATA SHEET**

176mm Timber framed Suitable wall to building architects design Louvre fixed to wrap to timber concrete through framed jambs(fixing size Ventüer opening and type by Line of sill VL-50CM engineer) flashing Louvre Panel Approved facade under sealant on PF Powder coated backing rod Powder coated aluminium head aluminium sill Approved facade flashing flashing sealant on PF Louvre fixed to backing rod Head flashing concrete through shown dashed Suitable building jambs(fixing size wrap to timber and type by Ventüer VL-50CM framed opening engineer) Fibre cement Louvre Panel sheet cladding system Timber framed (By others) wall to architects design 176mm **VL-50CM (FLANGED FRAME)** VL-50CM (FLANGED FRAME)

## **VENTILATION LOUVRE**

**SILL DETAIL 03** 

**SCALE 1:4** 

**SCALE 1:4** 

VL-50CM

FIXING TO FIBRE CEMENT

Scale: 1:4

JAMB DETAIL 02 SCALE 1: 4