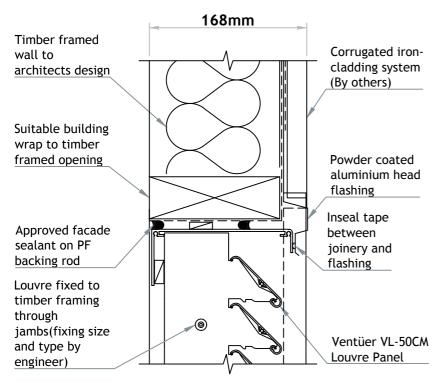

## VENTÜER TECHNICAL DATA SHEET

**VL-50CM (FLANGED FRAME) HEAD DETAIL 01 SCALE 1:4** 

**VL-50CM LOUVRE (FLANGED FRAME)** 

168mm

Suitable building wrap to timber framed opening

Approved facade sealant on PF backing rod

Louvre fixed to timber framing through jambs(fixing

size and type by engineer)

VL-50CM (FLANGED FRAME) JAMB DETAIL 02 **SCALE 1:4** 

**VL-50CM (FLANGED FRAME) SILL DETAIL 03 SCALE 1:4** 

**VENTILATION LOUVRE** 

Corrugated iron-

cladding system

Head flashing

shown dashed

Inseal tape

Louvre Panel

Ventüer VL-50CM

(By others)

wall to