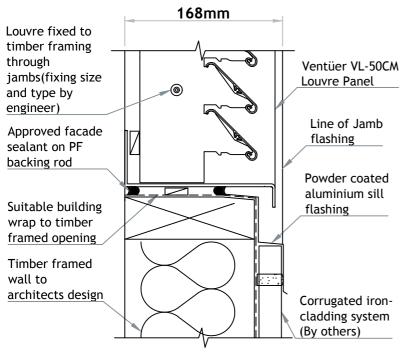

Louvre fixed to timber framing through jambs(fixing

size and type by engineer)

VL-50CM (FLANGED FRAME) JAMB DETAIL 02 **SCALE 1:4** 

**VL-50CM (FLANGED FRAME) SILL DETAIL 03 SCALE 1:4** 

**VENTILATION LOUVRE** 

VL-50CM

FIXING TO VERTICAL CORRUGATED IRON

1:4 Scale:

Date: 26/03/2019

VL-50CM

Ver.1

Timber framed

architects design

Corrugated iron-

cladding system

Head flashing

shown dashed

Inseal tape

Louvre Panel

Ventüer VL-50CM

(By others)

wall to