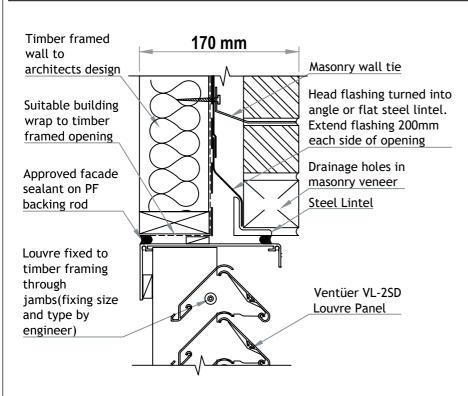

## VENTÜER TECHNICAL DATA SHEET

VL-2SD (FLANGED FRAME) HEAD DETAIL 01 SCALE 1 : 4 VL-2SD LOUVRE (FLANGED FRAME)

**SCALE 1:4** 

Line of head and 170 mm sill flashing extended 200mm Masonry veneer each side of opening Line of masonry wall tie Wall underlay Suitable building wrap to timber Jamb flashing framed opening Approved facade sealant on PF backing rod Ventüer VL-2SD Louvre Panel Louvre fixed to timber framing through jambs(fixing size and type by engineer)