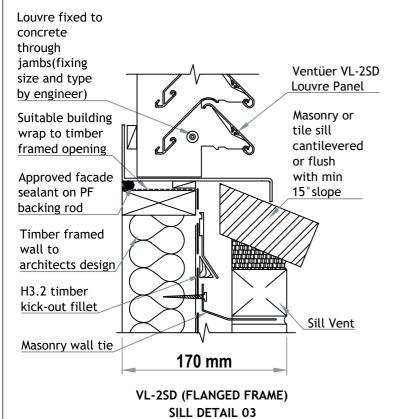

## **VENTILATION LOUVRE**

VL-2SD

FIXING TO BRICK

Scale: 1:4

Date: 29/03/2019

VL-2SD

SD Ver.1