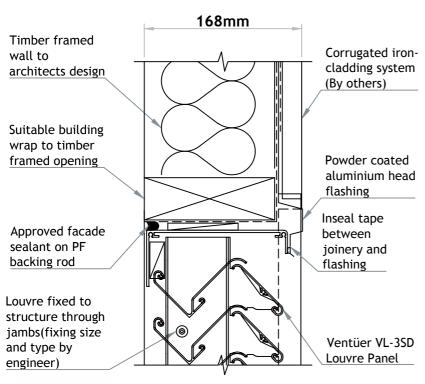

## VENTÜER TECHNICAL DATA SHEET

**VL-3SD(FLANGED FRAME) HEAD DETAIL 01 SCALE 1:4** 

VL-3SD LOUVRE (FLANGED FRAME)

framed opening Approved facade sealant on PF backing rod Louvre fixed to structure through jambs(fixing size and type by

wrap to timber

168mm Timber framed wall to architects design Suitable building Corrugated ironcladding system (By others) Head flashing shown dashed Inseal tape Ventüer VL-3SDLouvre Panel

VL-3SD(FLANGED FRAME) SILL DETAIL 03 **SCALE 1:4** 