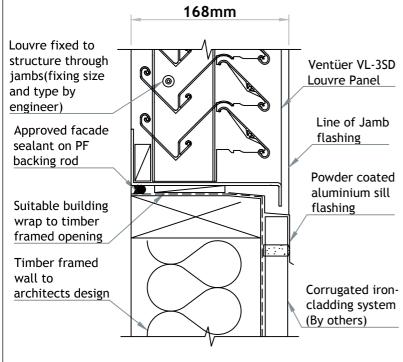

wrap to timber

168mm Timber framed wall to architects design Suitable building Corrugated ironcladding system (By others) Head flashing shown dashed Inseal tape Ventüer VL-3SDLouvre Panel

VL-3SD(FLANGED FRAME) SILL DETAIL 03 **SCALE 1:4** 