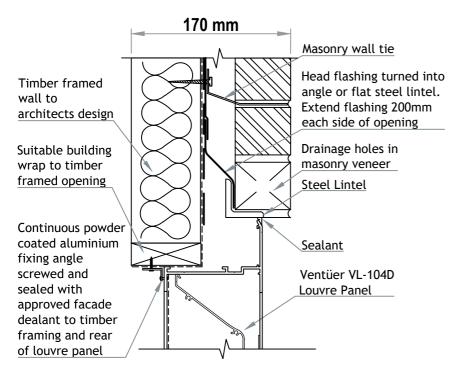

## VENTÜER TECHNICAL DATA SHEET

VL-104D (FLANGED FRAME) HEAD DETAIL 01 SCALE 1: 4

**VL-104D LOUVRE (FLANGED FRAME)** 

**SCALE 1:4** 

170 mm Line of head and sill flashing extended 200mm each side of Masonry veneer opening Line of masonry Wall underlay wall tie Suitable building Jamb flashing wrap to timber framed opening Ventüer VL-104D Louvre Panel Continuous powder coated aluminium fixing angle screwed and sealed with approved facade dealant to timber framing and rear of louvre panel, VL-104D (FLANGED FRAME)