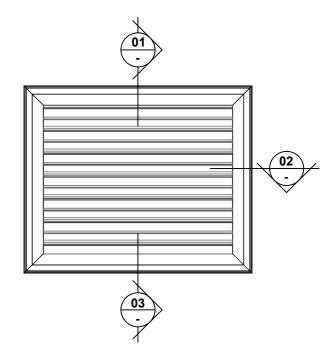

## VENTÜER TECHNICAL DATA SHEET

VL-104D (FLANGED FRAME) HEAD DETAIL 01 SCALE 1: 4

**VL-104D LOUVRE (FLANGED FRAME)** 

**SCALE 1:4** 

170 mm Line of head and sill flashing extended 200mm each side of Masonry veneer opening Line of masonry Wall underlay wall tie Suitable building Jamb flashing wrap to timber framed opening Ventüer VL-104D Louvre Panel Continuous powder coated aluminium fixing angle screwed and sealed with approved facade dealant to timber framing and rear of louvre panel, VL-104D (FLANGED FRAME)

JAMB DETAIL 02

**SCALE 1:4** 

VENTILATION LOUVRE

VL-104D

FIXING TO BRICK

Scale: 1:4

Date: 28/03/2019

VL-104D Ver.1