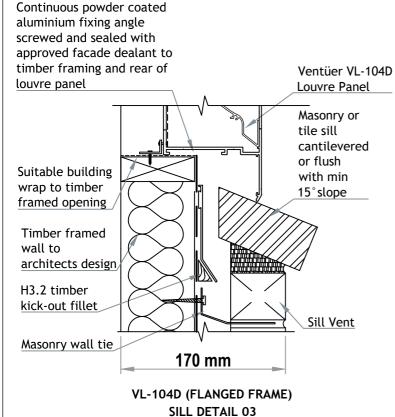

## VENTÜER TECHNICAL DATA SHEET

VL-104D (FLANGED FRAME) HEAD DETAIL 01 SCALE 1: 4

**VL-104D LOUVRE (FLANGED FRAME)** 

**SCALE 1:4** 

170 mm Line of head and sill flashing extended 200mm each side of Masonry veneer opening Line of masonry Wall underlay wall tie Suitable building Jamb flashing wrap to timber framed opening Ventüer VL-104D Louvre Panel Continuous powder coated aluminium fixing angle screwed and sealed with approved facade dealant to timber framing and rear of louvre panel, VL-104D (FLANGED FRAME)