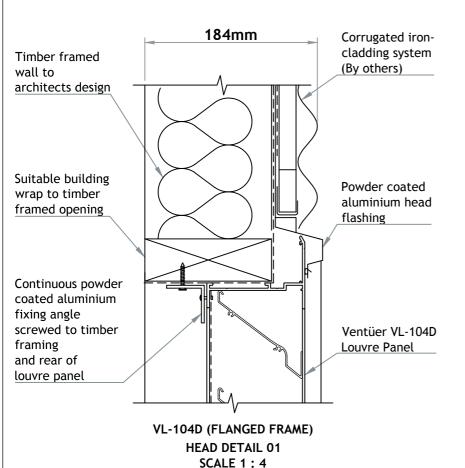

## VENTÜER TECHNICAL DATA SHEET

**VL-104D LOUVRE (FLANGED FRAME)** 

Continuous powder coated aluminium fixing angle screwed to timber framing Ventüer VL-104D and rear of louvre panel Louvre Panel Suitable building wrap to timber Powder coated framed opening aluminium sill flashing Timber framed wall to architects design Corrugated ironcladding system (By others) 184mm