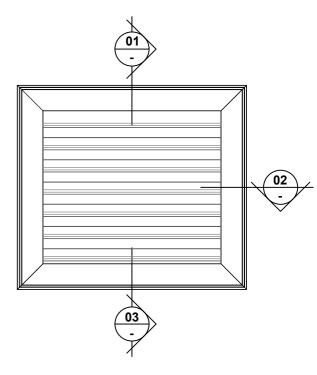

VL-104D (FLANGED FRAME)

**SILL DETAIL 03** 

**SCALE 1:4** 

Timber framed wall to architects design Suitable building wrap to timber framed Louvre jamb opening sealed with approved facade sealant to jamb flashing Continuous powder coated Head flashing aluminium shown dashed fixing angle screwed to timber framing Ventüer VL-104D and rear of Louvre Panel louvre panel 184mm

VL-104D (FLANGED FRAME)

JAMB DETAIL 02

SCALE 1: 4