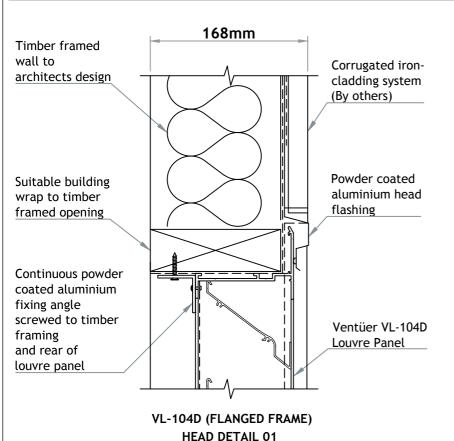

## VENTÜER TECHNICAL DATA SHEET

**SCALE 1:4** 

**VL-104D LOUVRE (FLANGED FRAME)** 

Continuous powder coated aluminium fixing angle Ventüer VL-104D screwed to timber framing Louvre Panel and rear of louvre panel Suitable building wrap to timber Powder coated framed opening aluminium sill flashing Timber framed wall to architects design Corrugated ironcladding system (By others) 168mm