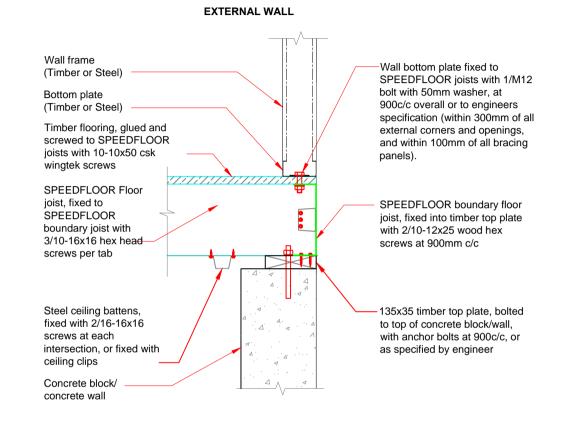

MFD 2C - SPEEDFLOOR 140 or 190 Joist to Concrete or Block Wall

|  | Speedfloor | Mail:P.O.Box5420<br>Wellesley St<br>Auckland NZ | Standard Details | Title<br>Speedfloor 140 or 190 Joist to Concrete or Block Wall | Scale<br>1:10 @ A4 | Rev<br>A           | Sheet  |
|--|------------|-------------------------------------------------|------------------|----------------------------------------------------------------|--------------------|--------------------|--------|
|  | 1          | PH: +64 9 303 4825<br>www.speedfloor.co.nz      |                  | (with timber top plate)                                        | Drawn by<br>EO     | Date<br>15/09/2015 | MFD 2C |