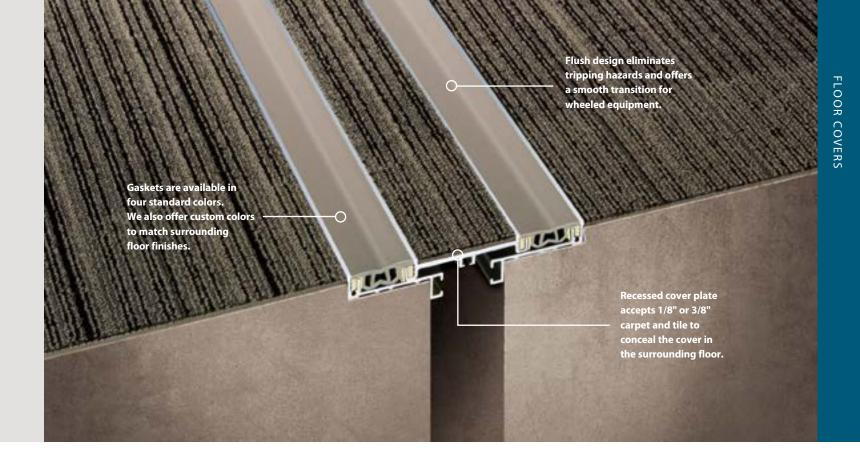

## Flush Twinline Floor Covers 2"-4"

Dual gasketed flush covers offer added thermal movement for joints larger than 2" yet maintain a flush profile.