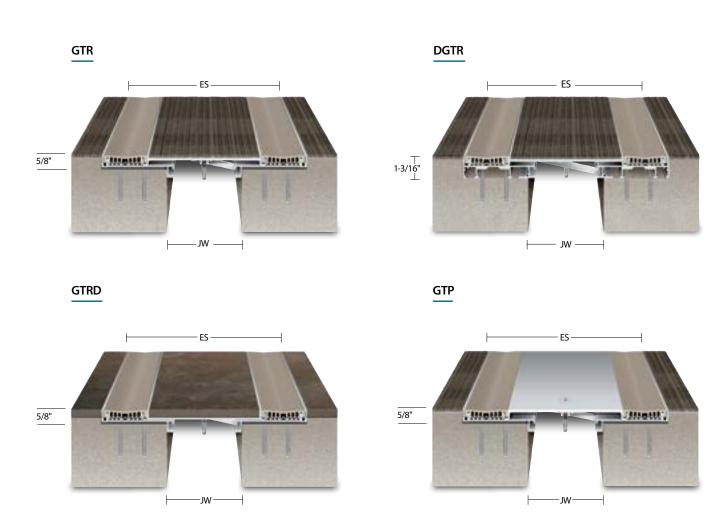

## FLOOR TO FLOOR COVERS

| TEOGRAPHICA EDITION CONTINUE TO THE CONTINUE T |          |          |          |           |           |           |          |          |          |  |
|--------------------------------------------------------------------------------------------------------------------------------------------------------------------------------------------------------------------------------------------------------------------------------------------------------------------------------------------------------------------------------------------------------------------------------------------------------------------------------------------------------------------------------------------------------------------------------------------------------------------------------------------------------------------------------------------------------------------------------------------------------------------------------------------------------------------------------------------------------------------------------------------------------------------------------------------------------------------------------------------------------------------------------------------------------------------------------------------------------------------------------------------------------------------------------------------------------------------------------------------------------------------------------------------------------------------------------------------------------------------------------------------------------------------------------------------------------------------------------------------------------------------------------------------------------------------------------------------------------------------------------------------------------------------------------------------------------------------------------------------------------------------------------------------------------------------------------------------------------------------------------------------------------------------------------------------------------------------------------------------------------------------------------------------------------------------------------------------------------------------------------|----------|----------|----------|-----------|-----------|-----------|----------|----------|----------|--|
| JOINT WIDTH                                                                                                                                                                                                                                                                                                                                                                                                                                                                                                                                                                                                                                                                                                                                                                                                                                                                                                                                                                                                                                                                                                                                                                                                                                                                                                                                                                                                                                                                                                                                                                                                                                                                                                                                                                                                                                                                                                                                                                                                                                                                                                                    | 2"       | 3"       | 4"       | 2"        | 3"        | 4"        | 2"       | 3"       | 4"       |  |
| MINIMUM OPENING                                                                                                                                                                                                                                                                                                                                                                                                                                                                                                                                                                                                                                                                                                                                                                                                                                                                                                                                                                                                                                                                                                                                                                                                                                                                                                                                                                                                                                                                                                                                                                                                                                                                                                                                                                                                                                                                                                                                                                                                                                                                                                                | 1.25"    | 1.25"    | 2.25"    | 1.25"     | 1.25"     | 1.25"     | 1.25"    | 1.25"    | 1.25"    |  |
| MAXIMUM OPENING                                                                                                                                                                                                                                                                                                                                                                                                                                                                                                                                                                                                                                                                                                                                                                                                                                                                                                                                                                                                                                                                                                                                                                                                                                                                                                                                                                                                                                                                                                                                                                                                                                                                                                                                                                                                                                                                                                                                                                                                                                                                                                                | 3.75"    | 6.00"    | 6.25"    | 3.75"     | 6.00"     | 6.25"     | 3.75"    | 6.00"    | 6.25"    |  |
| EXPOSED SURFACE                                                                                                                                                                                                                                                                                                                                                                                                                                                                                                                                                                                                                                                                                                                                                                                                                                                                                                                                                                                                                                                                                                                                                                                                                                                                                                                                                                                                                                                                                                                                                                                                                                                                                                                                                                                                                                                                                                                                                                                                                                                                                                                | 6.50"    | 10.00"   | 11.00"   | 6.50"     | 10.00"    | 11.00"    | 6.50"    | 10.00"   | 11.00"   |  |
| SPECIFY MODEL                                                                                                                                                                                                                                                                                                                                                                                                                                                                                                                                                                                                                                                                                                                                                                                                                                                                                                                                                                                                                                                                                                                                                                                                                                                                                                                                                                                                                                                                                                                                                                                                                                                                                                                                                                                                                                                                                                                                                                                                                                                                                                                  | GTR 200  | GTR 300  | GTR 400  | DGTR 200  | DGTR 300  | DGTR 400  | GTP 200  | GTP 300  | GTP 400  |  |
| FLOOR TO WALL COVERS                                                                                                                                                                                                                                                                                                                                                                                                                                                                                                                                                                                                                                                                                                                                                                                                                                                                                                                                                                                                                                                                                                                                                                                                                                                                                                                                                                                                                                                                                                                                                                                                                                                                                                                                                                                                                                                                                                                                                                                                                                                                                                           |          |          |          |           |           |           |          |          |          |  |
| JOINT WIDTH                                                                                                                                                                                                                                                                                                                                                                                                                                                                                                                                                                                                                                                                                                                                                                                                                                                                                                                                                                                                                                                                                                                                                                                                                                                                                                                                                                                                                                                                                                                                                                                                                                                                                                                                                                                                                                                                                                                                                                                                                                                                                                                    | 2"       | 3"       | 4"       | 2"        | 3"        | 4"        | 2"       | 3"       | 4"       |  |
| MINIMUM OPENING                                                                                                                                                                                                                                                                                                                                                                                                                                                                                                                                                                                                                                                                                                                                                                                                                                                                                                                                                                                                                                                                                                                                                                                                                                                                                                                                                                                                                                                                                                                                                                                                                                                                                                                                                                                                                                                                                                                                                                                                                                                                                                                | 1.00"    | 1.50"    | 2.50"    | 1.00"     | 1.50"     | 2.50"     | 1.00"    | 1.50"    | 2.50"    |  |
| MAXIMUM OPENING                                                                                                                                                                                                                                                                                                                                                                                                                                                                                                                                                                                                                                                                                                                                                                                                                                                                                                                                                                                                                                                                                                                                                                                                                                                                                                                                                                                                                                                                                                                                                                                                                                                                                                                                                                                                                                                                                                                                                                                                                                                                                                                | 3.00"    | 4.50"    | 5.50"    | 3.00"     | 4.50"     | 5.50"     | 3.00"    | 4.50"    | 5.50"    |  |
| EXPOSED SURFACE                                                                                                                                                                                                                                                                                                                                                                                                                                                                                                                                                                                                                                                                                                                                                                                                                                                                                                                                                                                                                                                                                                                                                                                                                                                                                                                                                                                                                                                                                                                                                                                                                                                                                                                                                                                                                                                                                                                                                                                                                                                                                                                | 4.25"    | 6.50"    | 7.50"    | 4.25"     | 6.50"     | 7.50"     | 4.25"    | 6.50"    | 7.50"    |  |
| SPECIFY MODEL                                                                                                                                                                                                                                                                                                                                                                                                                                                                                                                                                                                                                                                                                                                                                                                                                                                                                                                                                                                                                                                                                                                                                                                                                                                                                                                                                                                                                                                                                                                                                                                                                                                                                                                                                                                                                                                                                                                                                                                                                                                                                                                  | GTRW 200 | GTRW 300 | GTRW 400 | DGTRW 200 | DGTRW 300 | DGTRW 400 | GTPW 200 | GTPW 300 | GTPW 400 |  |

GTRD and GTR have the same model data. For odd and larger sized joints, call 800.233.8493 or visit www.c-sgroup.com/ejc.