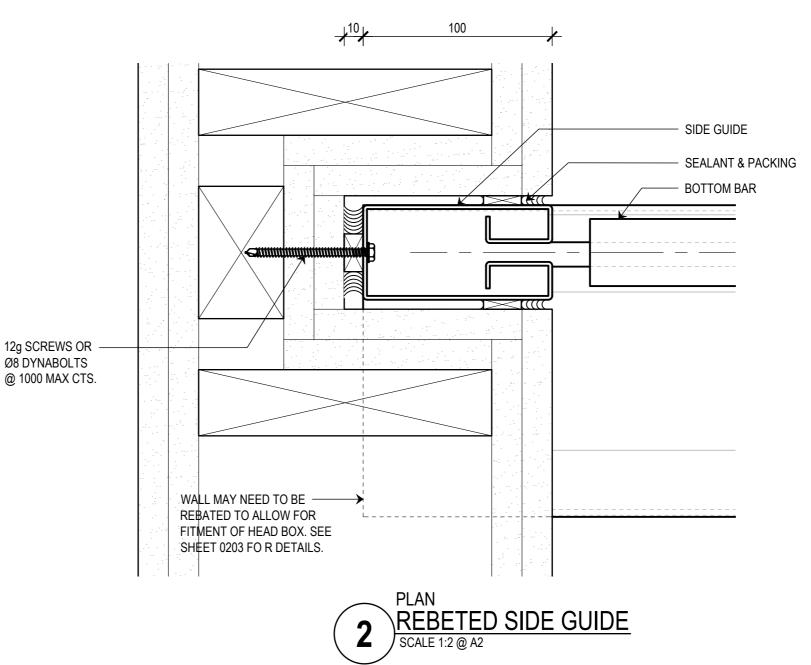

CLIENT

SIDE GUIDE INSTALLATION TYPES

SUB SET (CATEGORY) 02 - DETAILS DRAWING NUMBER REV

SCS-FH-0202

DRAWN BY ISSUE STATUS: INFORMATION ONLY SCALE AS SHOWN START DATE 24/08/2020

<<< 594mm

FRONT ELEVATION
FIREHALT FIRE CURTAIN - REBATED