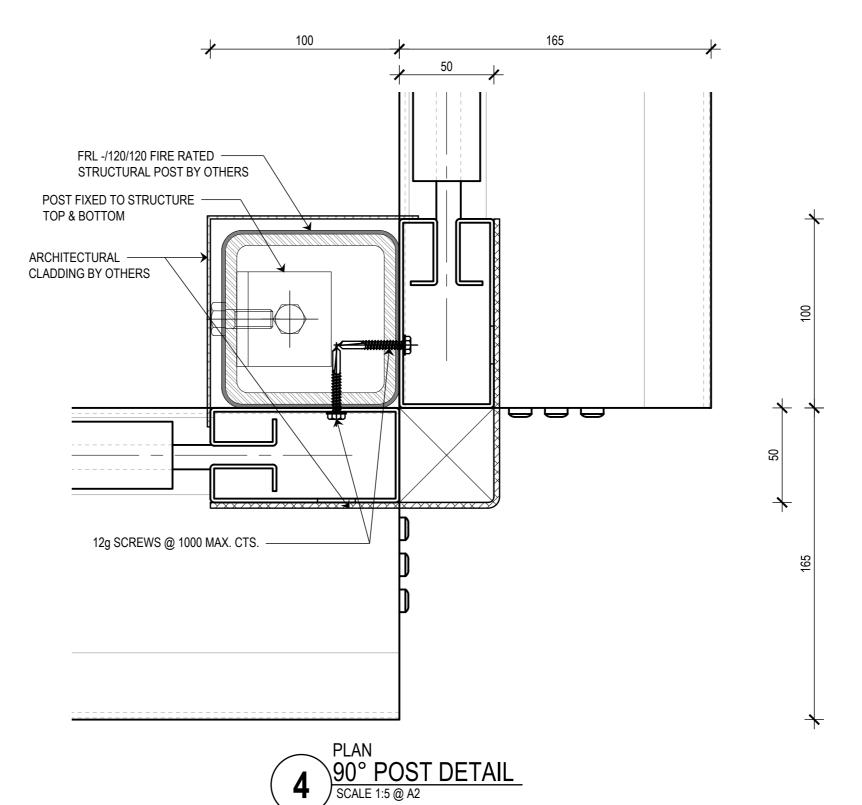

CLIENT

24/08/2020

PROJECT SCS-FH

TITLE
HEAD BOX INSTALLATION TYPES

SUB SET (CATEGORY)

02 - DETAILS

DRAWING NUMBER REV

DRAWN BY ISSUE STATUS:
I.A. INFORMATION ONLY
START DATE SCALE