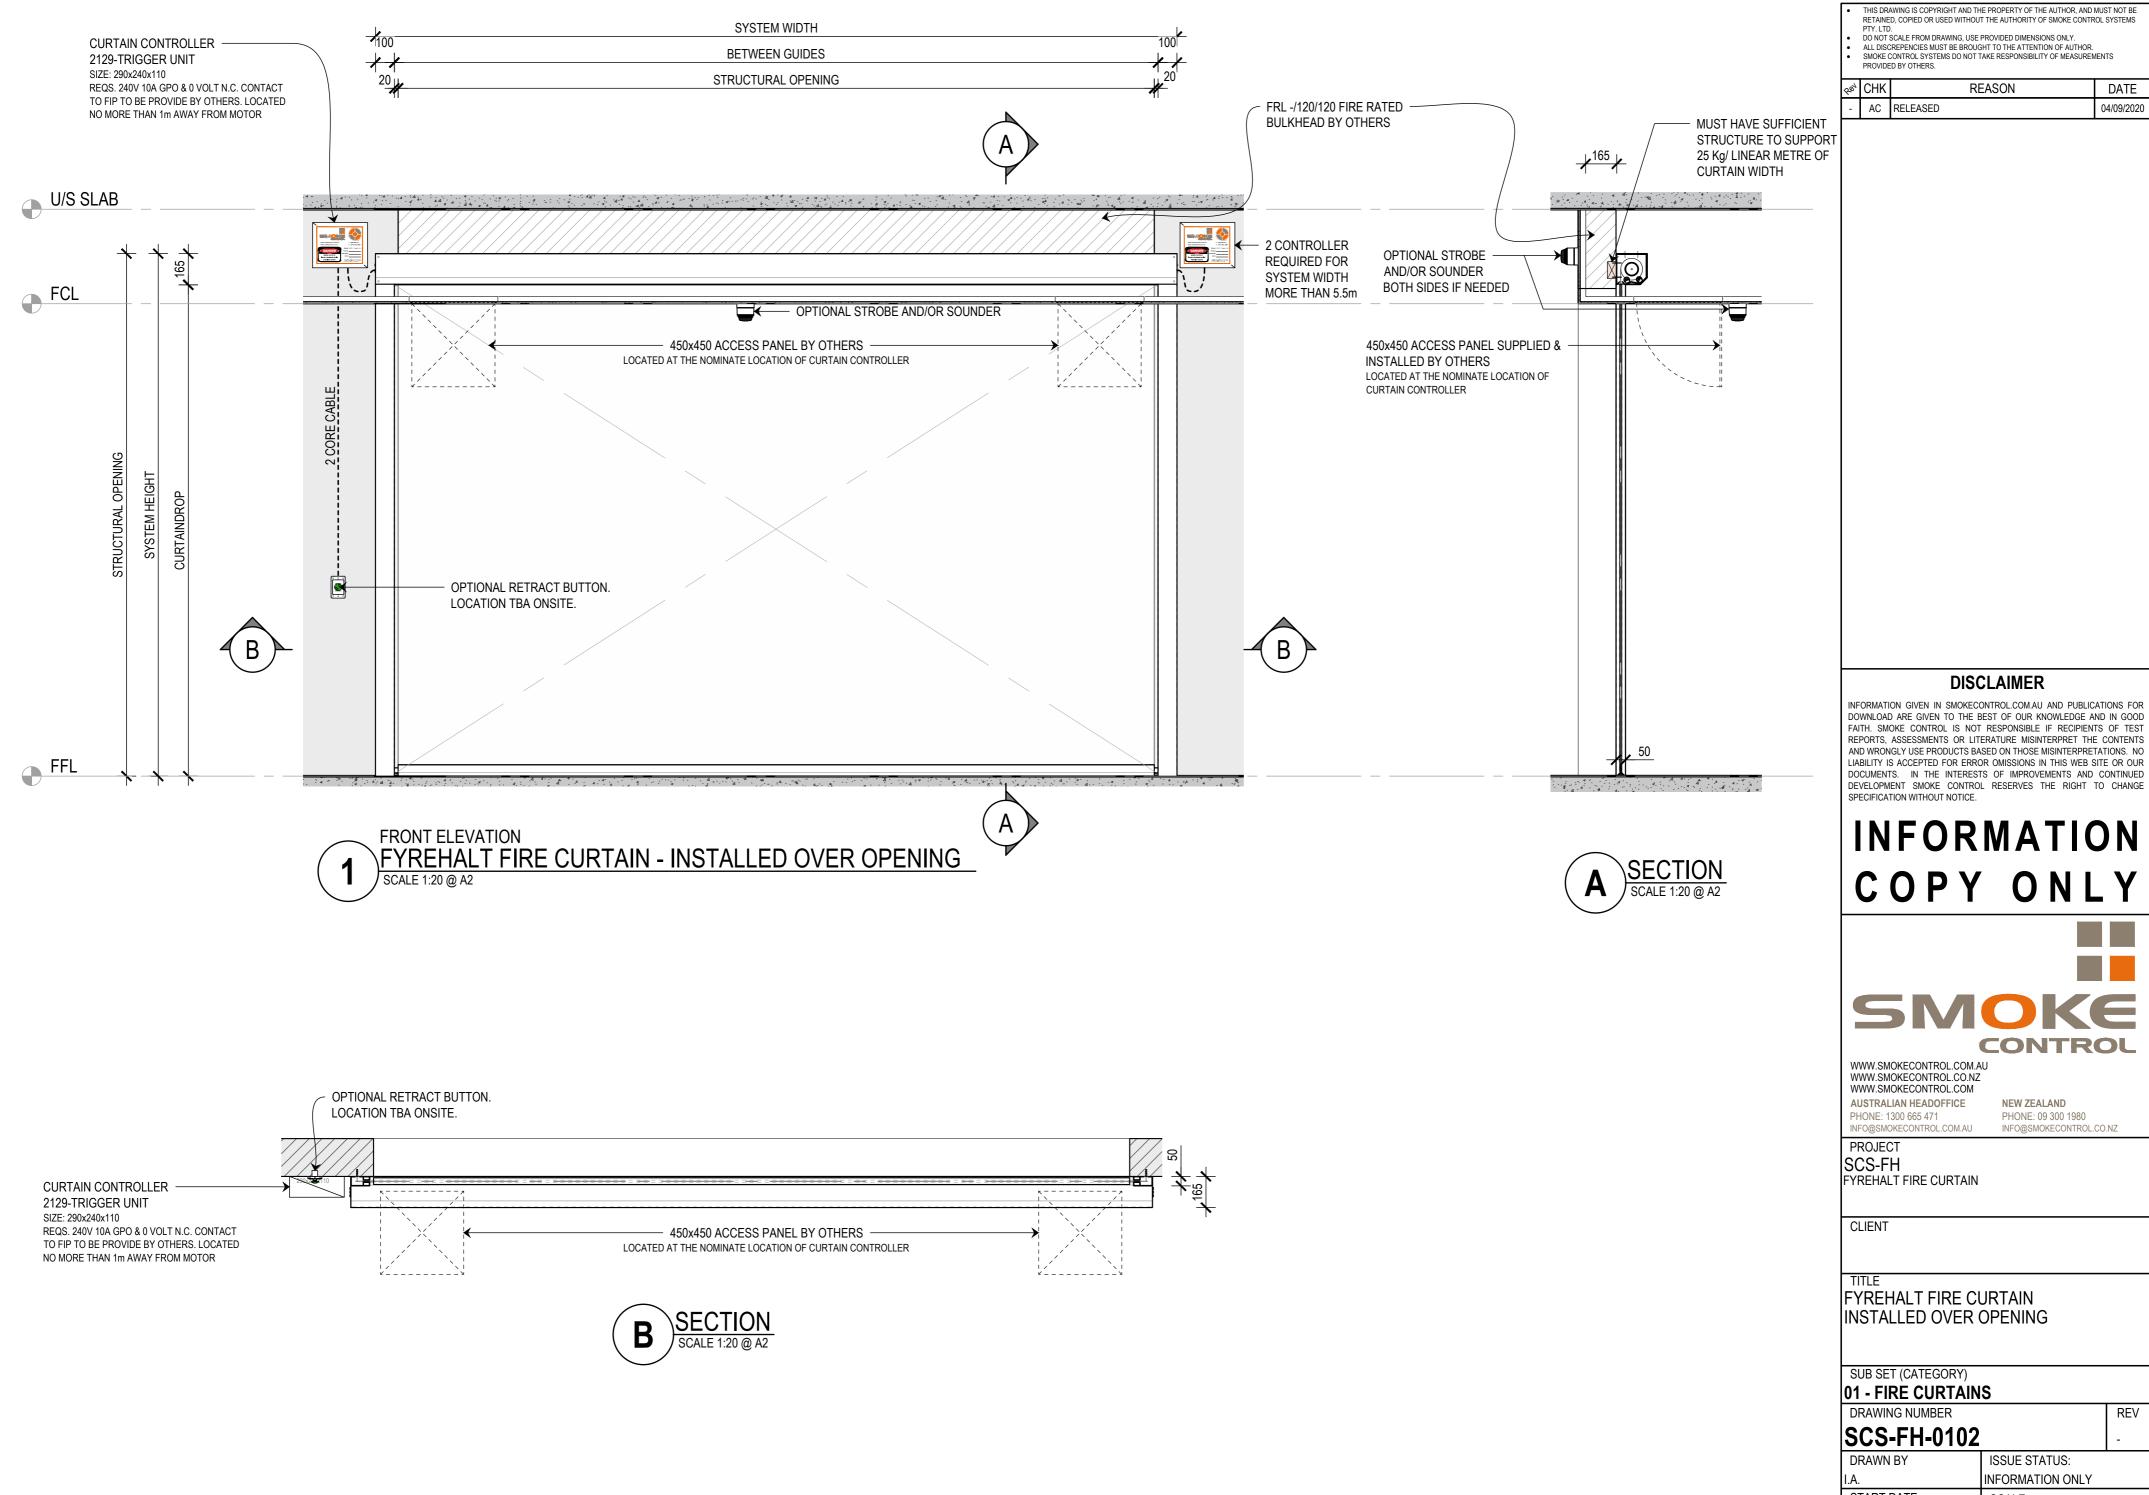

#### ATTENTION: TECHNICAL REQUIREMENTS FOR THIS PROJECT

| No | DESCRIPTION                                       | REQUIREMENT                                                                                                                                                                                                                                                                                    | RESPONSIBILITY                      |
|----|---------------------------------------------------|------------------------------------------------------------------------------------------------------------------------------------------------------------------------------------------------------------------------------------------------------------------------------------------------|-------------------------------------|
| 1  | WORKS DONE<br>BY OTHERS                           | ALL DETAILS PERTAINING TO WORK BY OTHERS IS AN ADVISEMENT ONLY AND IT IS THE RESPONSIBILITY OF THE SUPPLIER AND INSTALLER OF THE ITEM/S TO CONFIRM COMPLIANCE TO ITS SUITABILITY FOR THE PURPOSE AND TO CERTIFY ITS COMPLIANCE TO THE REQUIRED FRL TO THE SATISFACTION OF THE FE OR CERTIFIER. | BUILDER, ARCHITECT,<br>OTHER TRADES |
| 2  | SHOP DRAWINGS                                     | APPROVAL OF SHOP DRAWINGS (SIGNITURE AND DATE) IS REQUIRED TO BE RETURNED TO SMOKE CONTROL SYSTEMS BEFORE MANUFACTURE CAN COMMENCE.                                                                                                                                                            | BUILDER, ARCHITECT                  |
| 3  | DELIVERIES TO SITE                                | IF REQD, FORKLIFT TO BE MADE AVAILABLE.                                                                                                                                                                                                                                                        | BUILDER                             |
| 4  | VERTICAL MOVEMENT<br>OF PRODUCT                   | IF REQD, CRANE SHALL BE AVAILABLE TO SMOKE CONTROL SYSTEMS AT AGREED TIME OF DELIVERY. IF THIS IS NOT AVAILABLE, THIS MAY INCUR EXTRA CHARGES.                                                                                                                                                 | BUILDER                             |
| 5  | STORAGE                                           | SUFFICIENT CLEAR FLOOR SPACE TO BE MADE AVAILABLE IMMEDIATELY ADJACENT TO EACH INSTALLATION LOCATION.                                                                                                                                                                                          | BUILDER                             |
| 6  | ACCESS TO WORKFACE (INSTALLATION)                 | REASONABLY ADEQUATE WORKING AREA REQD., MIN 500mm FROM SYSTEM TO STRUCTURE IS IDEAL. SUBJECT TO SITE CONDITIONS.                                                                                                                                                                               | BUILDER                             |
| 7  | POSSIBLE OBSTRUCTIONS (WHERE PRESENT)             | THERE MUST NOT BE ANYTHING INTERFERING WITH THE OPERATION OF CURTAIN IN ANY WAY. MIN. 100mm FROM SYSTEM TO ANY POSSIBLE OBSTRUCTION TO DROP LINE OF BOTTOM BAR IS IDEAL.                                                                                                                       | BUILDER                             |
| 8  | ACCESS PANELS (INSTALATION WITHIN CEILING CAVITY) | 450X450 NOM. ACCESS PANELS TO BE PROVIDED AT THE NOMINATED LOCATION OF CURTAIN CONTROLLER.  MAY NOT BE REQD. WHERE REMOVABLE GRID CEILING ALLOWS FOR CLEAR ACCESS TO CURTAIN CONTROLLERS.                                                                                                      | BUILDER, CEILING<br>CONTRACTOR      |
| 9  | POWER REQUIREMENTS                                | 240 VOLT 10 AMP GPO TO BE LOCATED NO MORE THAN 1m AWAY FROM NOMINATED LOCATION OF CURTAIN CONTROLLERS.                                                                                                                                                                                         | BUILDER, ELECTRICAL                 |
| 10 | ALARM SIGNAL,<br>ACTIVATION                       | 0 VOLT NORMALLY CLOSED CONTACT (OPEN ON ALARM) TO BE PROVIDED WITHIN 1 METRE OF CURTAIN CONTROLLER.                                                                                                                                                                                            | BUILDER, ELECTRICAL,<br>FIRE        |
| 11 | PRESSURISATION,<br>EXHAUST SYSTEMS                | IMPORTANT: BALANCING TO CONSIDER AFFECTS OF CURTAINS 23 PA MAX. PRESSURE DIFFERENTIAL STRONGLY RECOMMENDED.                                                                                                                                                                                    | BULDER,<br>MECHANICAL SERVICES      |
| 12 | TUNING                                            | ALL SCAFFOLDING & OTHER TRADES TO BE CLEAR 2 DAYS PRIOR TO TUNING & COMMISSIONING.                                                                                                                                                                                                             | BUILDER                             |
| 13 | COMMISSIONING<br>STAGE 1                          | PRACTICAL COMPLETION TESTS: PERMANENT POWER & ALARMS CONNECTED FOR DRY RUN PRIOR TO CSC. CURTAINS MUST BE ISOLATED DURING INDIVIDUAL COMMISSIONING OF OTHER ESSENTIAL SERVICES.  (PRODUCT LOCKED IN OPEN POSITION AFTER TESTING)                                                               | SMOKE CONTROL<br>SYSTEMS & BUILDER  |
| 14 | COMMISSIONING<br>STAGE 2                          | COORDINATED SERVICES COMMISSIONING (CSC)                                                                                                                                                                                                                                                       | SMOKE CONTROL<br>SYSTEMS            |
| 15 | COMMISSIONING<br>STAGE 3                          | WITNESS TESTING, FINAL COMMISSIONING & HANDOVER                                                                                                                                                                                                                                                | SMOKE CONTROL<br>SYSTEMS            |

SUB SET (CATEGORY)

SCS-FH-0001

DRAWING NUMBER

DRAWN BY

START DATE 24/08/2020

00 - SPECIFICATIONS

HEAD BOX & BOTTOM BAR **HEAD BOX** GALVANISED STEEL **FYREHALT** -/120/-DULUX DURALLOY COLOUR TBA SIDE GUIDES **GALVANISED STEEL** SIDE GUIDES FIRE CURTAIN WILL COME IN RAW FINISH IF COLOUR IS NOT PROVIDED BY CLIENT AS1530.4 **FABRIC** 1100°C RATED BOTTOM BAR COMPONENT COLOUR/FINISH **SYSTEM MATERIALS FRL PRODUCT SPECIFICATIONS** 