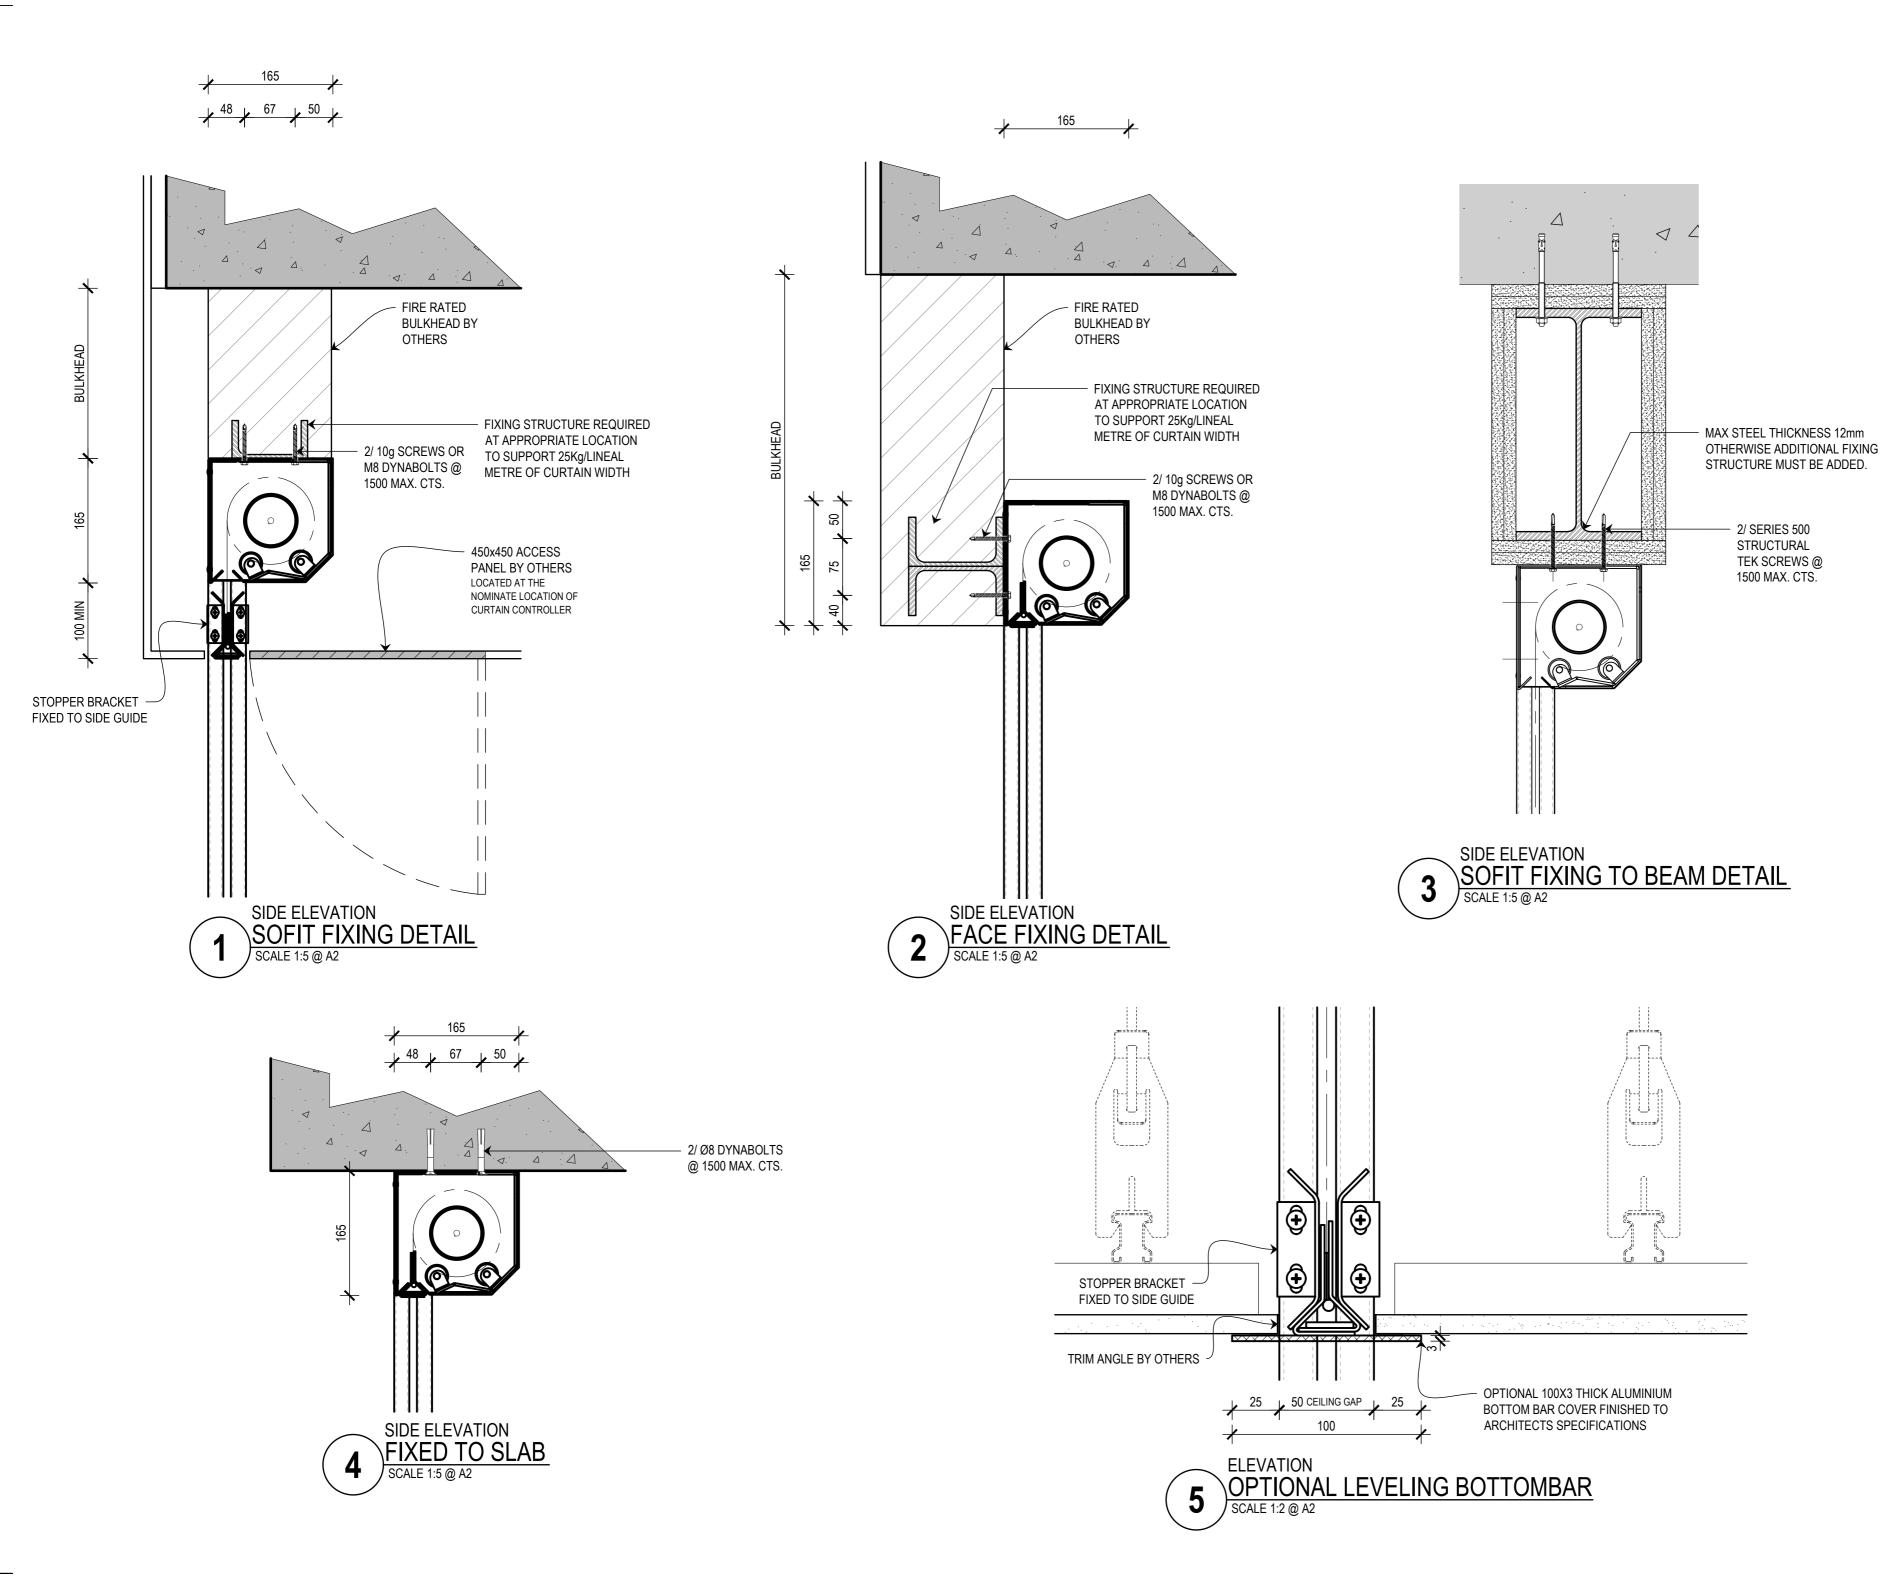

# INFORMATION COPY ONLY

WWW.SMOKECONTROL.COM.AU WWW.SMOKECONTROL.CO.NZ WWW.SMOKECONTROL.COM

AUSTRALIAN HEADOFFICE PHONE: 1300 665 471

FYREHALT FIRE CURTAIN

NEW ZEALAND PHONE: 09 300 1980 INFO@SMOKECONTROL.CO.NZ

CLIENT

24/08/2020

PROJECT SCS-FH

TITLE
HEAD BOX INSTALLATION TYPES

SUB SET (CATEGORY)

02 - DETAILS

DRAWING NUMBER REV

DRAWN BY ISSUE STATUS:
I.A. INFORMATION ONLY
START DATE SCALE