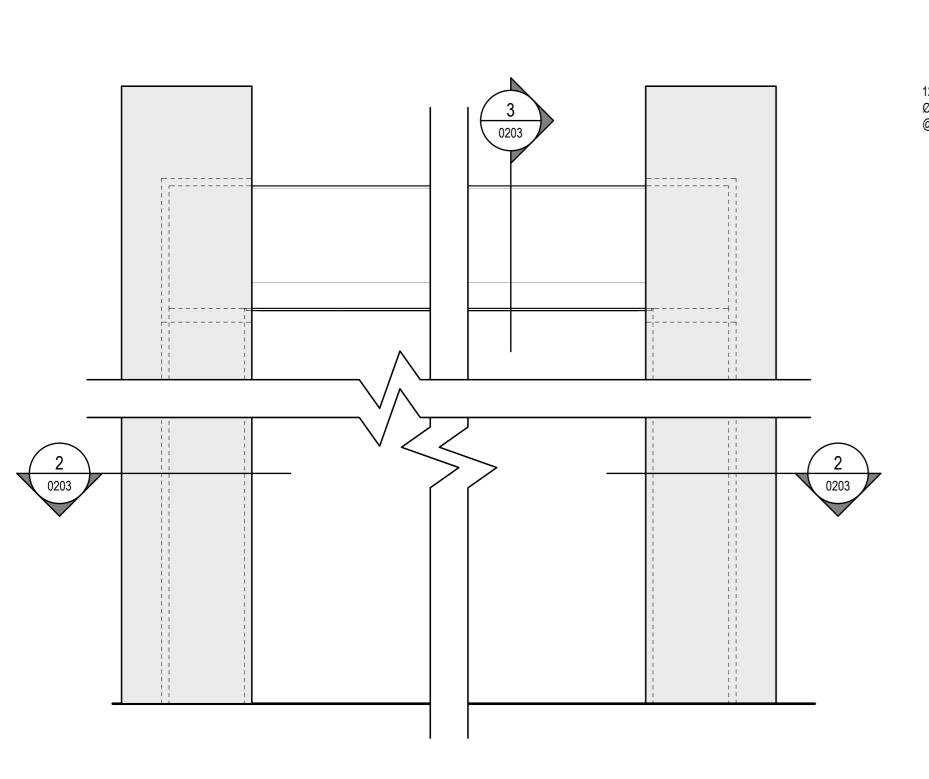

CLIENT

SIDE GUIDE INSTALLATION TYPES

SUB SET (CATEGORY) 02 - DETAILS DRAWING NUMBER REV

SCS-FH-0202

DRAWN BY ISSUE STATUS: INFORMATION ONLY SCALE AS SHOWN START DATE 24/08/2020

<<< 594mm

FRONT ELEVATION
FIREHALT FIRE CURTAIN - REBATED