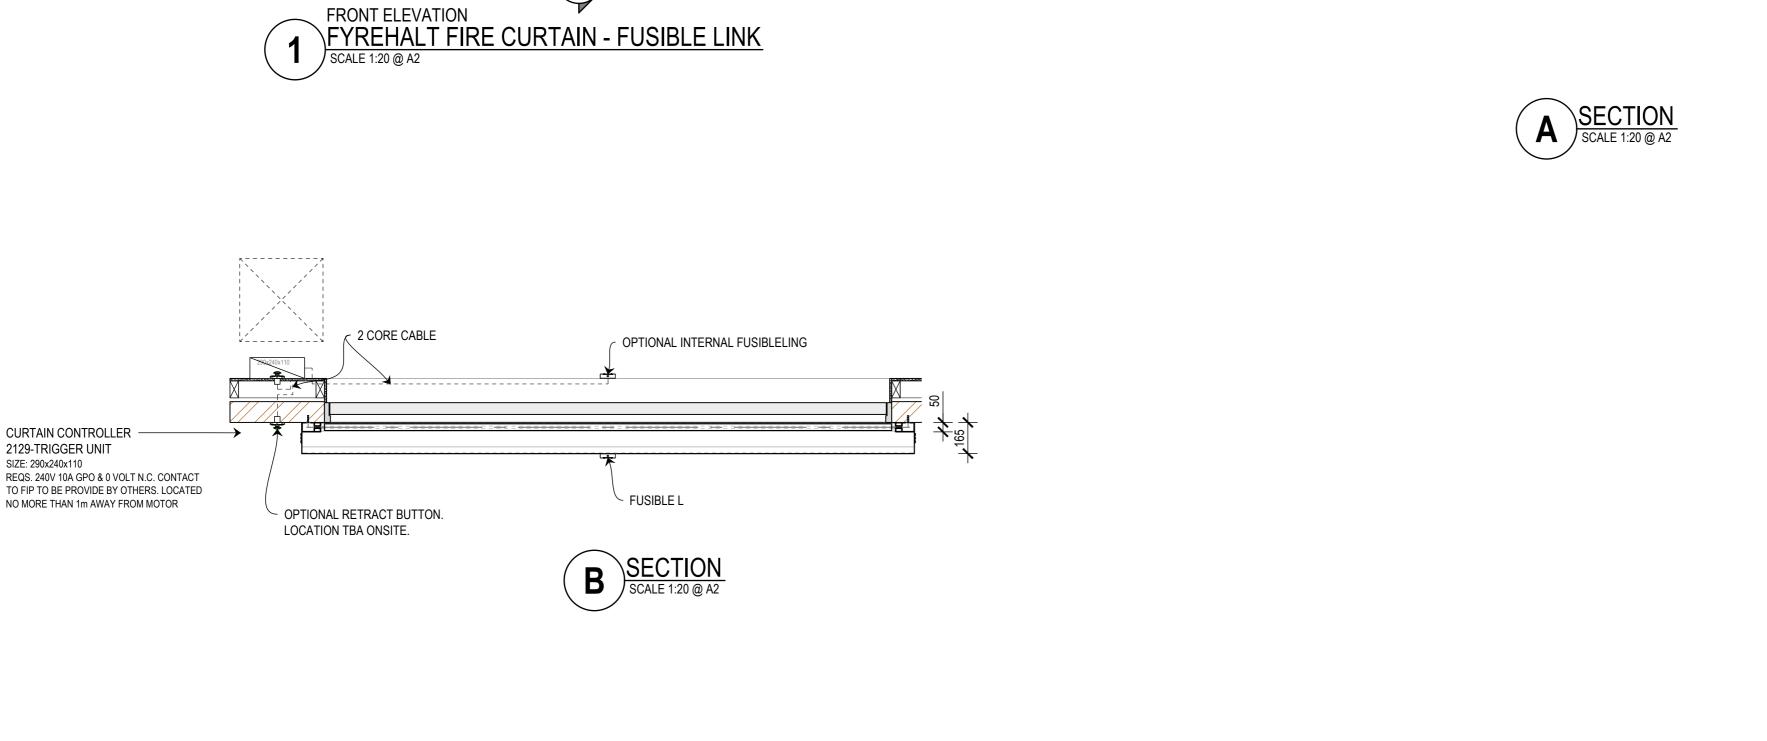

## INFORMATION COPY ONLY

WWW.SMOKECONTROL.COM.AU WWW.SMOKECONTROL.CO.NZ WWW.SMOKECONTROL.COM AUSTRALIAN HEADOFFICE

PHONE: 1300 665 471

NEW ZEALAND PHONE: 09 300 1980 INFO@SMOKECONTROL.CO.NZ

SCS-FH FYREHALT FIRE CURTAIN

PROJECT

CLIENT

FYREHALT FIRE CURTAIN FUSIBLE LINK

SUB SET (CATEGORY) 01 - FIRE CURTAINS

DRAWING NUMBER SCS-FH-0104

DRAWN BY ISSUE STATUS: INFORMATION ONLY START DATE SCALE 24/08/2020 AS SHOWN

@A2 \alpha <<< 594mm