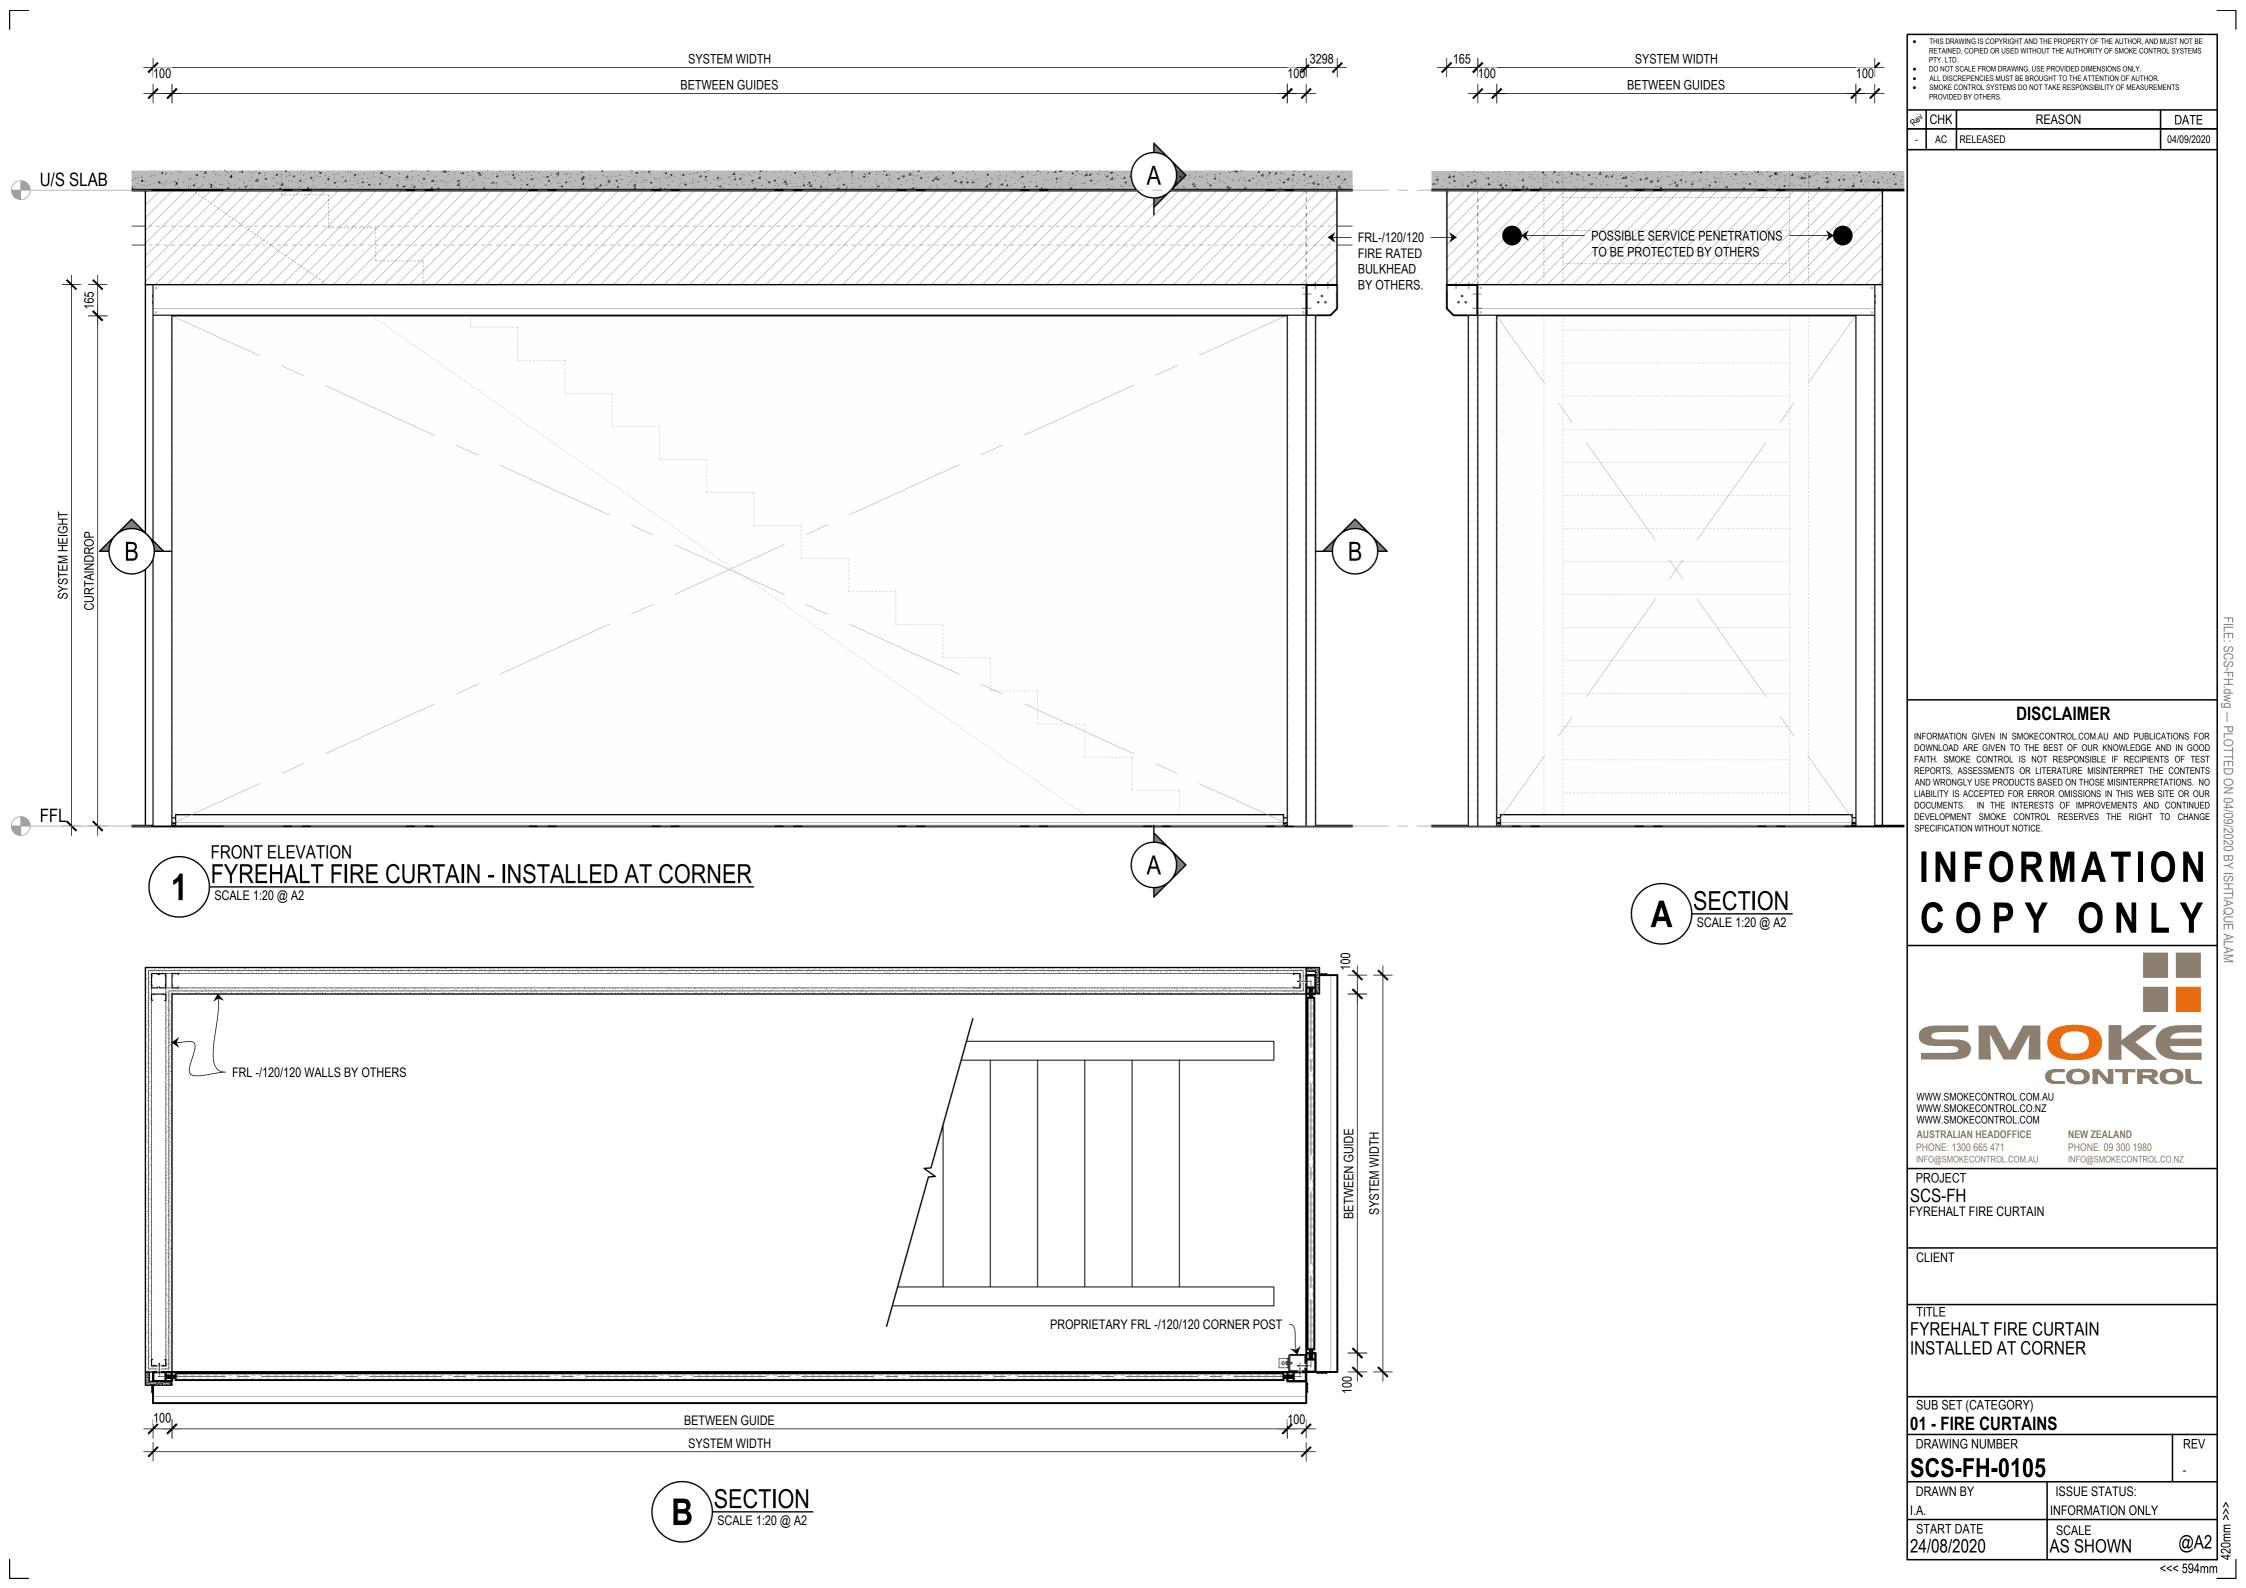

## INFORMATION COPY ONLY

WWW.SMOKECONTROL.COM.AU WWW.SMOKECONTROL.CO.NZ WWW.SMOKECONTROL.COM

AUSTRALIAN HEADOFFICE PHONE: 1300 665 471

NEW ZEALAND PHONE: 09 300 1980 INFO@SMOKECONTROL.CO.NZ

PROJECT SCS-FH FYREHALT FIRE CURTAIN

CLIENT

FYREHALT FIRE CURTAIN INSTALLED OVER LIFT

SUB SET (CATEGORY) 01 - FIRE CURTAINS DRAWING NUMBER

SCS-FH-0103

DRAWN BY ISSUE STATUS: INFORMATION ONLY START DATE SCALE AS SHOWN 24/08/2020

<<< 594mm

THIS DRAWING IS COPYRIGHT AND THE PROPERTY OF THE AUTHOR, AND MUST NOT BE RETAINED, COPIED OR USED WITHOUT THE AUTHORITY OF SMOKE CONTROL SYSTEMS PTY. LTD.