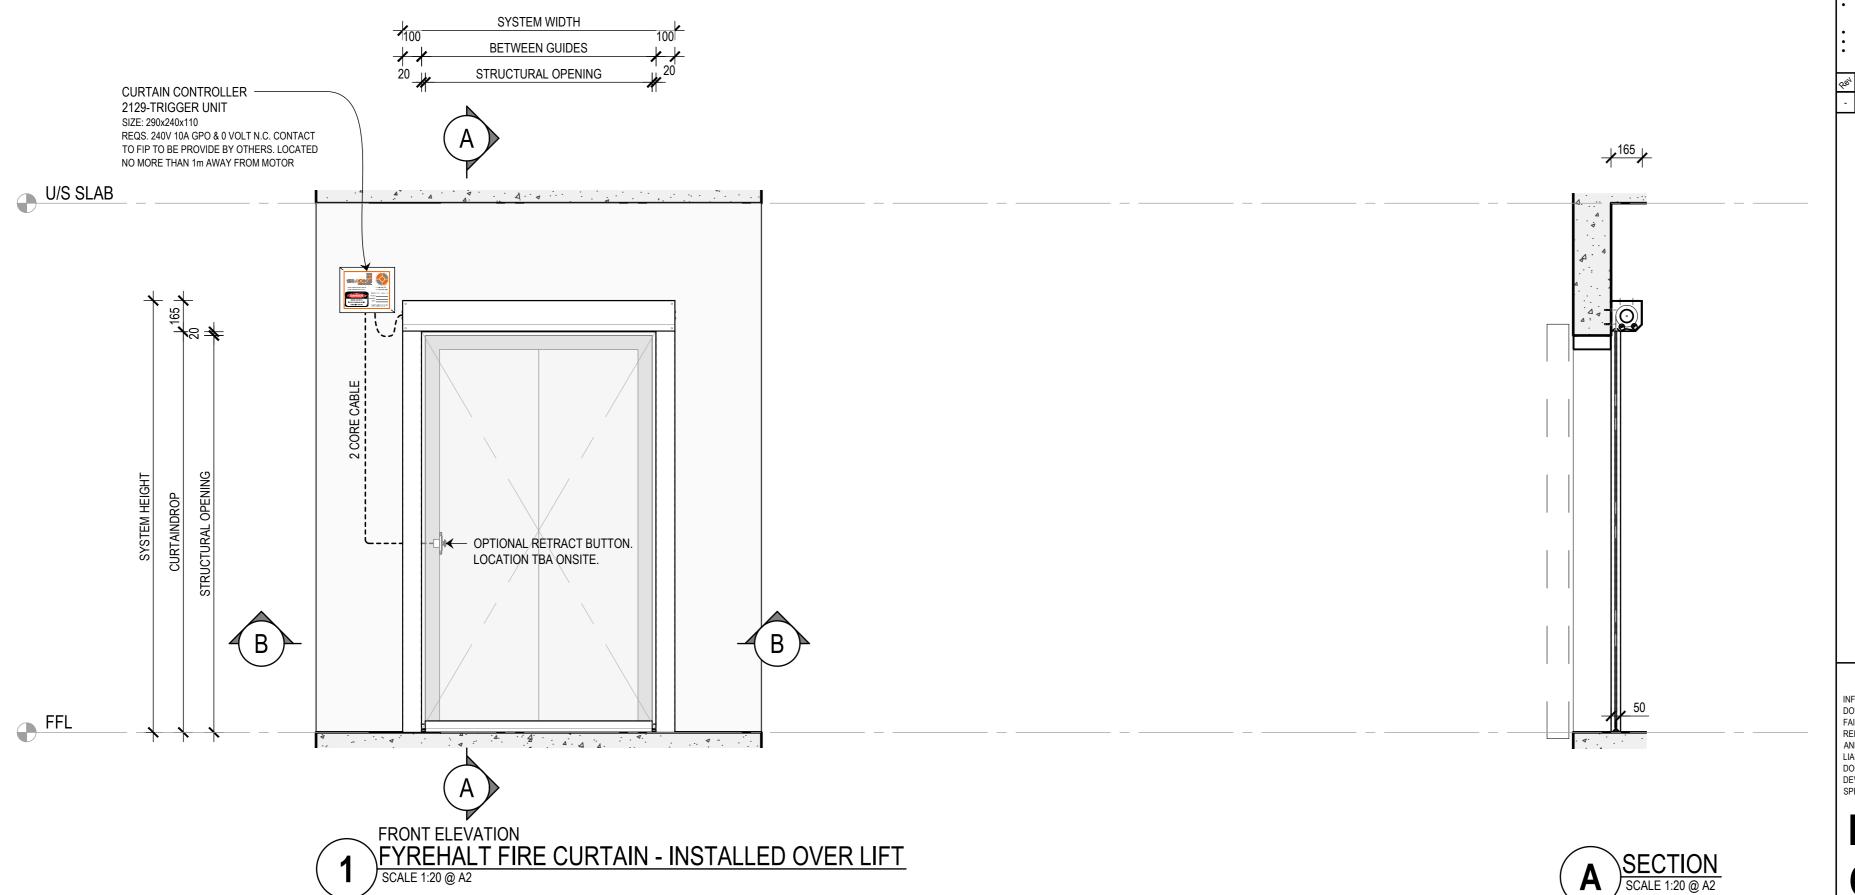

## INFORMATION COPY ONLY

WWW.SMOKECONTROL.COM.AU WWW.SMOKECONTROL.CO.NZ WWW.SMOKECONTROL.COM

AUSTRALIAN HEADOFFICE PHONE: 1300 665 471

NEW ZEALAND PHONE: 09 300 1980 INFO@SMOKECONTROL.CO.NZ

PROJECT SCS-FH FYREHALT FIRE CURTAIN

CLIENT

FYREHALT FIRE CURTAIN INSTALLED OVER LIFT

SUB SET (CATEGORY) 01 - FIRE CURTAINS DRAWING NUMBER

SCS-FH-0103

DRAWN BY ISSUE STATUS: INFORMATION ONLY START DATE SCALE AS SHOWN 24/08/2020

<<< 594mm

THIS DRAWING IS COPYRIGHT AND THE PROPERTY OF THE AUTHOR, AND MUST NOT BE RETAINED, COPIED OR USED WITHOUT THE AUTHORITY OF SMOKE CONTROL SYSTEMS PTY. LTD.