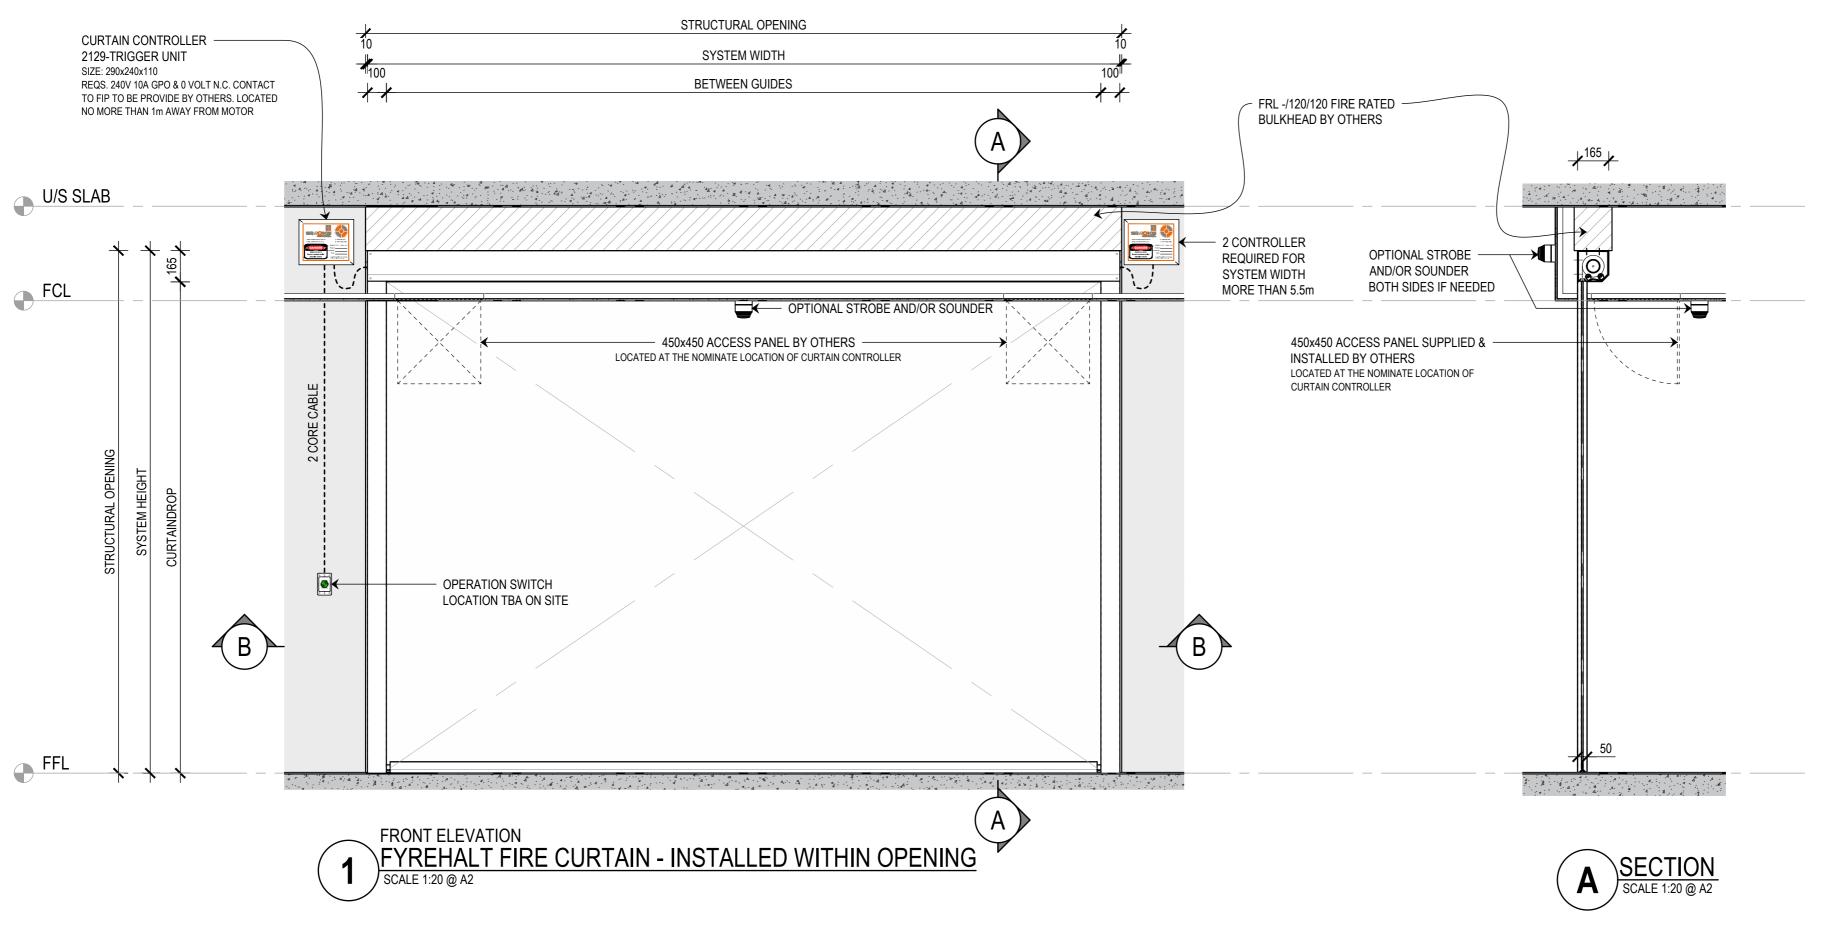

CLIENT

FYREHALT FIRE CURTAIN INSTALLED WITHIN OPENING

SUB SET (CATEGORY) 01 - FIRE CURTAINS DRAWING NUMBER

SCS-FH-0101

DRAWN BY ISSUE STATUS: INFORMATION ONLY START DATE SCALE 24/08/2020 AS SHOWN

<<< 594mm