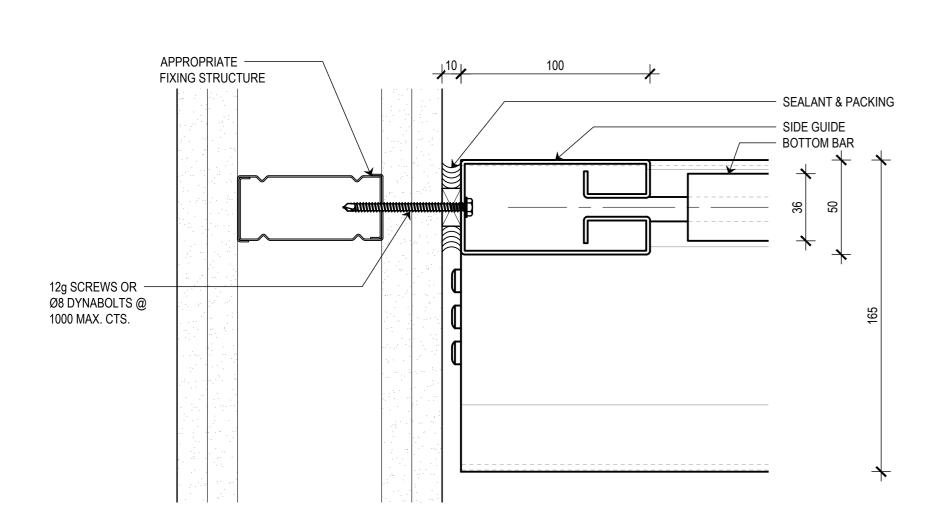

### INFORMATION COPY ONLY

NEW ZEALAND

WWW.SMOKECONTROL.COM.AU WWW.SMOKECONTROL.CO.NZ WWW.SMOKECONTROL.COM

AUSTRALIAN HEADOFFICE PHONE: 1300 665 471

PHONE: 09 300 1980 INFO@SMOKECONTROL.CO.NZ PROJECT SCS-FH FYREHALT FIRE CURTAIN

CLIENT

SIDE GUIDE INSTALLATION TYPES

SUB SET (CATEGORY) 02 - DETAILS DRAWING NUMBER REV

SCS-FH-0202

DRAWN BY ISSUE STATUS: INFORMATION ONLY SCALE AS SHOWN START DATE 24/08/2020

<<< 594mm

FRONT ELEVATION
FIREHALT FIRE CURTAIN - REBATED