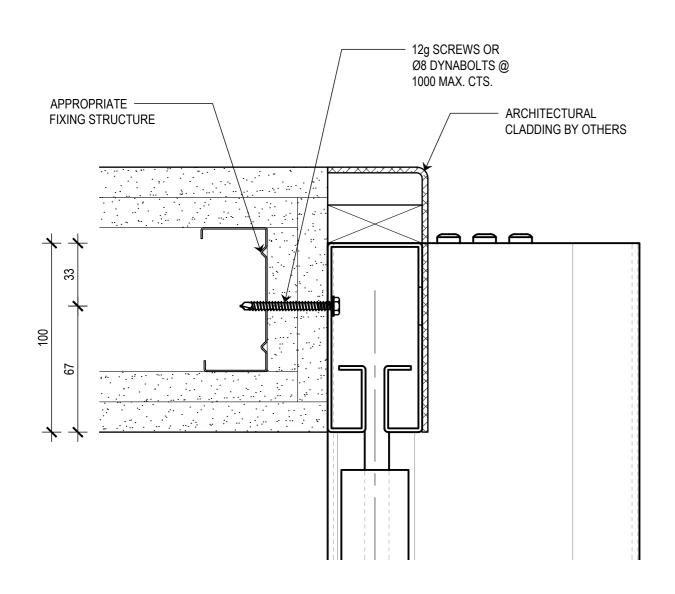

### INFORMATION COPY ONLY

NEW ZEALAND

WWW.SMOKECONTROL.COM.AU WWW.SMOKECONTROL.CO.NZ WWW.SMOKECONTROL.COM

AUSTRALIAN HEADOFFICE PHONE: 1300 665 471

PHONE: 09 300 1980 INFO@SMOKECONTROL.CO.NZ PROJECT SCS-FH FYREHALT FIRE CURTAIN

CLIENT

SIDE GUIDE INSTALLATION TYPES

SUB SET (CATEGORY) 02 - DETAILS DRAWING NUMBER REV

SCS-FH-0202

DRAWN BY ISSUE STATUS: INFORMATION ONLY SCALE AS SHOWN START DATE 24/08/2020

<<< 594mm

FRONT ELEVATION
FIREHALT FIRE CURTAIN - REBATED