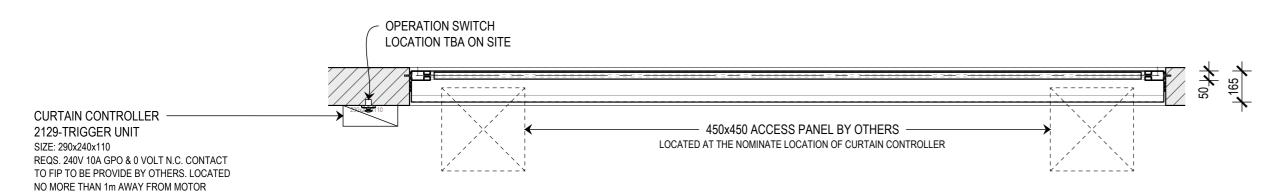

CLIENT

FYREHALT FIRE CURTAIN INSTALLED WITHIN OPENING

SUB SET (CATEGORY) 01 - FIRE CURTAINS DRAWING NUMBER

SCS-FH-0101

DRAWN BY ISSUE STATUS: INFORMATION ONLY START DATE SCALE 24/08/2020 AS SHOWN

<<< 594mm