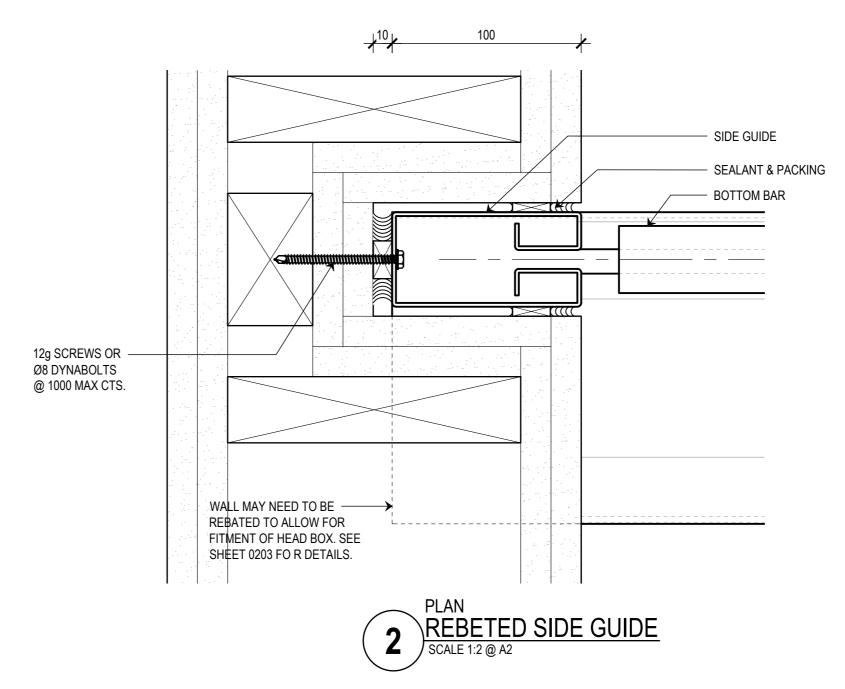

### INFORMATION COPY ONLY

NEW ZEALAND

WWW.SMOKECONTROL.COM.AU WWW.SMOKECONTROL.CO.NZ WWW.SMOKECONTROL.COM

AUSTRALIAN HEADOFFICE PHONE: 1300 665 471

PHONE: 09 300 1980 INFO@SMOKECONTROL.CO.NZ PROJECT SCS-FH FYREHALT FIRE CURTAIN

CLIENT

SIDE GUIDE INSTALLATION TYPES

SUB SET (CATEGORY) 02 - DETAILS DRAWING NUMBER REV

SCS-FH-0202

DRAWN BY ISSUE STATUS: INFORMATION ONLY SCALE AS SHOWN START DATE 24/08/2020

<<< 594mm

FRONT ELEVATION
FIREHALT FIRE CURTAIN - REBATED