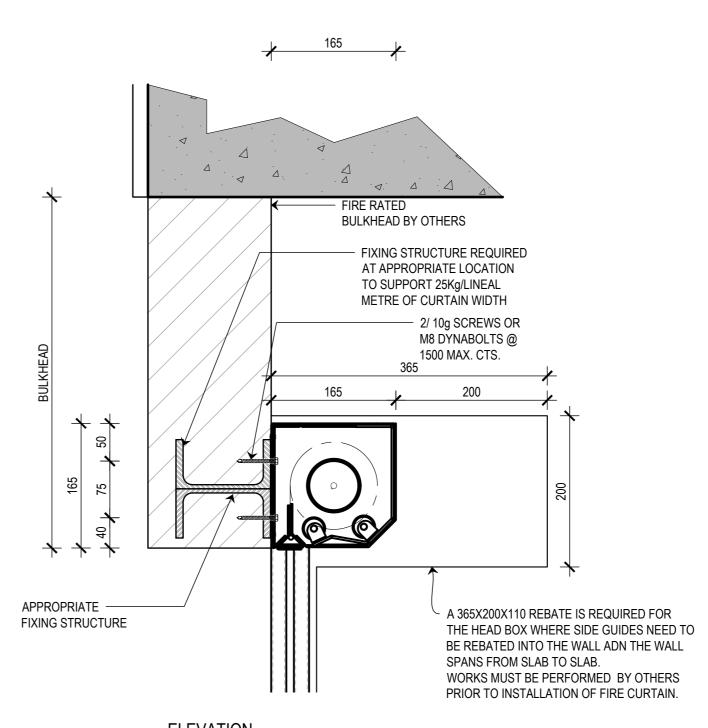

CLIENT

HEAD BOX AND SIDE GUIDE REBATE DETAIL

SUB SET (CATEGORY) 02 - DETAILS DRAWING NUMBER REV

SCS-FH-0203

DRAWN BY ISSUE STATUS: INFORMATION ONLY START DATE SCALE AS SHOWN 24/08/2020

<<< 594mm