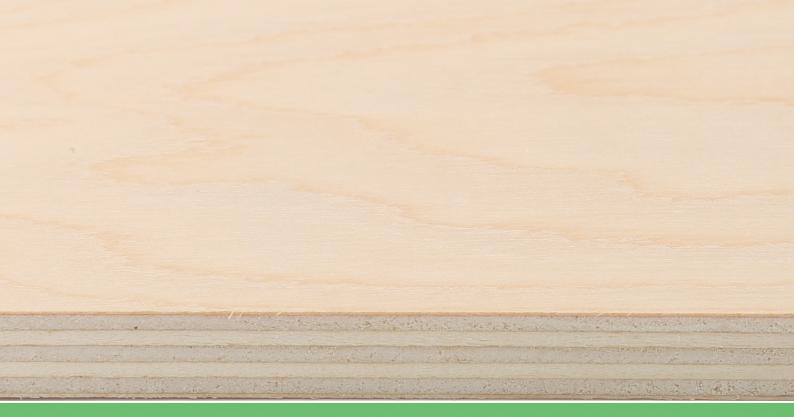

# Plytech Poplar Décor – Birch

Plytech Poplar Décor – Birch is a stable and light-weight European manufactured Poplar plywood with a decorative Birch veneer face and back. The Poplar Décor – Birch offers excellent value for money.

#### Features:

Poplar Décor – Birch is creamy-white to biscuit in colour with a straight grain and fine texture.