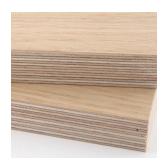

# Plytech Birch Décor – Oak

Plytech Birch Décor - Oak is European Birch plywood with an AB grade American White Oak veneer pressed on both faces. Plytech Birch Décor - Oak is a cost-effective premium decorative panel with an attractive multi-ply edge detail which can be accentuated with a clear finish to show the integrity of the panel.