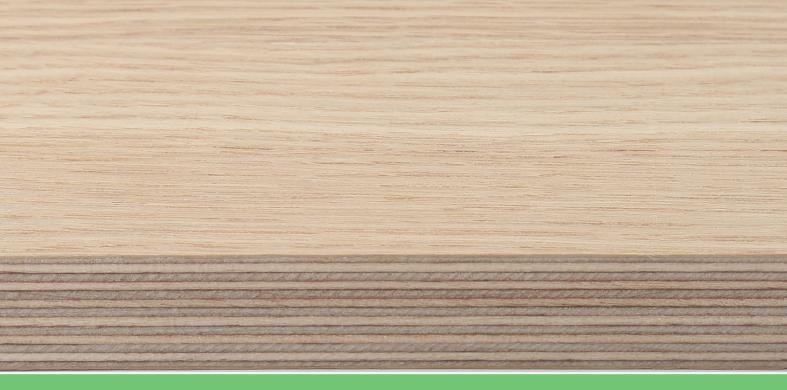

# Plytech Birch Décor – Oak

Plytech Birch Décor - Oak is European Birch plywood with an AB grade American White Oak veneer pressed on both faces. Plytech Birch Décor - Oak is a cost-effective premium decorative panel with an attractive multi-ply edge detail which can be accentuated with a clear finish to show the integrity of the panel.

## Features:

Birch Décor – Oak is available unfinished or finished with a UV clear lacquer.