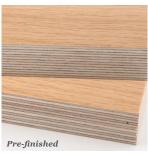

Birch Décor Oak is also available pre-finished with a UV clear lacquer.

## Features:

Birch Décor – Oak is available unfinished or finished with a UV clear lacquer.