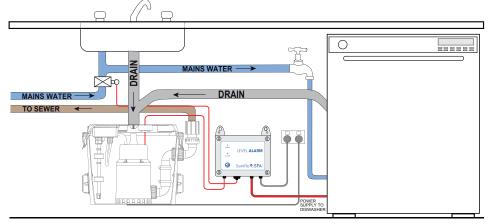

## Sanialarm® Interlock

The Sanialarm® Interlock has 3 functions, whereby it sets off an audible alarm in the event of a high level issue and simultaneously shuts off incoming water supply to prevent flooding whilst cutting the power supply to the dishwasher or washing machine.

Kit comes complete with magnetic float switch and low voltage solenoid with pre wired plugs