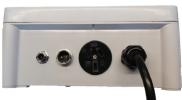

Kit comes complete with magnetic float switch and low voltage solenoid with pre wired plugs

## Quick Plug Quick Plug Plushwasher Power Lead Connection Connection