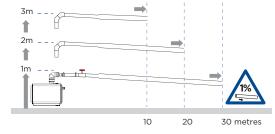

#### WHY CHOOSE THIS PRODUCT?

Suits walk in showers and low level shower trays

Ideal for high flow applications

Pump and waste inlet can be up to 3 m apart horizontally

Dual function - sucks waste up from the gully and pumps waste water away up to 3 m vertically or 30 m horizontally

Pump can be positioned up to 300 mm above the gully

All gully types are 90 mm in diameter

Wireless activation

24mm OD suction pipe

### VERTICAL/HORIZONTAL PERFORMANCE

Increase size of horizontal run by one pipe size after 5m. All horizontal pipework requires a minimum of 1:100 fall.