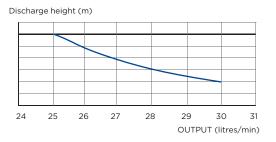

k accessing sewer pipes. The pump sucks the water from the shower gully and discharges back to the existing sewer line. Installing a stylish walk-in shower is easy with a Sanifloor®+.

#### WHY CHOOSE THIS PRODUCT?

Suits walk in showers and low level shower trays

Ideal for high flow applications

Pump and waste inlet can be up to 3 m apart horizontally

Dual function - sucks waste up from the gully and pumps waste water away up to 3 m vertically or 30 m horizontally

Pump can be positioned up to 300 mm above the gully

All gully types are 90 mm in diameter

Wireless activation

24mm OD suction pipe

### VERTICAL/HORIZONTAL PERFORMANCE

Increase size of horizontal run by one pipe size after 5m. All horizontal pipework requires a minimum of 1:100 fall.



#### FLOW RATE PERFORMANCE CHART



#### **TECHNICAL CHARACTERISTICS**

| Discharge Pipework          | 25 mm              |
|-----------------------------|--------------------|
| Motor Power                 | 400 Watts          |
| Voltages                    | 220-240 V/50 Hz    |
| Working Waste Water Temp    | 35°C               |
| Product Weight              | 7.9 kg             |
| <b>Overall Measurements</b> | 295 x 191 x 164 mm |
| IP Rating                   | IP44               |

### **GULLY TYPES**

| Ref SA112: | With shower waste gully for vinyl<br>floor - Height 68 mm |
|------------|-----------------------------------------------------------|
| Ref SA113: | With shower waste gully for tiled<br>floor - Height 68 mm |
| Ref SA114: | With shower waste gully for trays -                       |



NOTE: To main