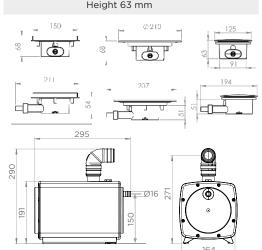

#### **TECHNICAL CHARACTERISTICS**

| Discharge Pipework          | 25 mm              |
|-----------------------------|--------------------|
| Motor Power                 | 400 Watts          |
| Voltages                    | 220-240 V/50 Hz    |
| Working Waste Water Temp    | 35°C               |
| Product Weight              | 7.9 kg             |
| <b>Overall Measurements</b> | 295 x 191 x 164 mm |
| IP Rating                   | IP44               |

### **GULLY TYPES**

| Ref SA112: | With shower waste gully for vinyl<br>floor - Height 68 mm |
|------------|-----------------------------------------------------------|
| Ref SA113: | With shower waste gully for tiled<br>floor - Height 68 mm |
| Ref SA114: | With shower waste gully for trays -                       |