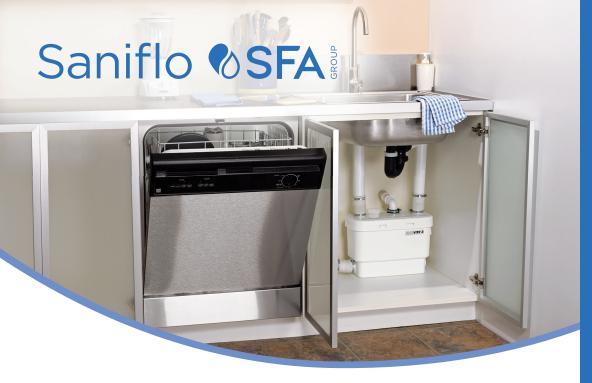

# Sanivite®+

Ideal for kitchen, bath, outdoor BBQ kitchen or laundry. Sanivite®+ has up to four inlet connections making it the ideal solution for installing multiple plumbing fixtures.

#### **APPLICATIONS**

KITCHEN WASHING SINK MACHINE

DISH WASHER

**Brand: Saniflo** 

PRODUCT REFERENCE: SA95

Shaking up water

Made in France to the highest standards, needs to be installed by a licensed plumber