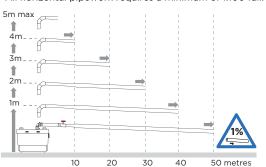

### **VERTICAL/HORIZONTAL PERFORMANCE**

Increase size of horizontal run by one pipe size after 5m. All horizontal pipework requires a minimum of 1:100 fall.