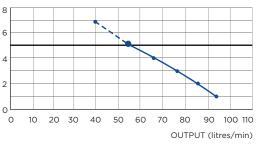

/Max 60°C<br>(intermittent) |
| Product Weight           | 6.4 kg                          |
| Overall Measurements     | 367 x 277 x 189 mm              |
| Inlet Pipework           | 40 mm                           |
| IP Rating                | IP44                            |

### WHY CHOOSE THIS PRODUCT?

Only for domestic application

Powerful, quiet pump

Low activation level (95 mm)

Compact for concealed installation

Carbon filter included to neutralise odours

Working temperature of 35  $^{\circ}\text{C}.$ 

Will handle up to 60°C for short periods (5 minutes)

# 

### **VERTICAL/HORIZONTAL PERFORMANCE**

Increase size of horizontal run by one pipe size after 5m. All horizontal pipework requires a minimum of 1:100 fall.



### FLOW RATE PERFORMANCE CHART

Discharge height (m)



#### **APPLICATIONS**













KITCHEN WASHING SINK MACHINE



DISH WASHER



**Brand: Saniflo** 

PRODUCT REFERENCE: SA95





Shaking up water

Made in France to the highest standards, needs to be installed by a licensed plumber