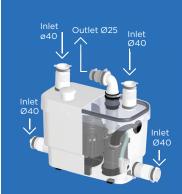

# Sanivite®+

Ideal for kitchen, bath, outdoor BBQ kitchen or laundry. Sanivite®+ has up to four inlet connections making it the ideal solution for installing multiple plumbing fixtures.

## **TECHNICAL CHARACTERISTICS**

| Discharge Pipework       | 25 mm                           |
|--------------------------|---------------------------------|
| Motor Power              | 400 Watts                       |
| Voltages                 | 220-240 V/50 Hz                 |
| Working Waste Water Temp | 35°C/Max 60°C<br>(intermittent) |
| Product Weight           | 6.4 kg                          |
| Overall Measurements     | 367 x 277 x 189 mm              |
| Inlet Pipework           | 40 mm                           |
| IP Rating                | IP44                            |