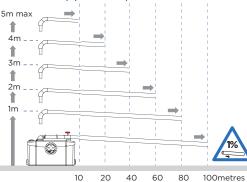

#### VERTICAL/HORIZONTAL PERFORMANCE

Increase size of horizontal run by one pipe size after 5m. All horizontal pipework requires a minimum of 1:100 fall.