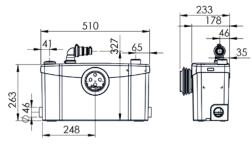

#### **TECHNICAL CHARACTERISTICS**

| Discharge Pipework          | 20 mm              |
|-----------------------------|--------------------|
| Motor Power                 | 400 Watts          |
| Voltages                    | 220-240 V/50 Hz    |
| Working Waste Water Temp    | 35°C               |
| Product Weight              | 7.4 kg             |
| <b>Overall Measurements</b> | 510 x 263 x 178 mm |
| Inlet Pipework              | 40 mm              |
| IP Rating                   | IP44               |