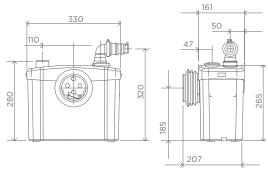

## **TECHNICAL CHARACTERISTICS**

| Discharge Pipework       | 20 mm              |
|--------------------------|--------------------|
| Motor Power              | 400 Watts          |
| Voltages                 | 220-240 V/50 Hz    |
| Working Waste Water Temp | 35°C               |
| Product Weight           | 5.8 kg             |
| Overall Measurements     | 330 x 280 x 161 mm |
| Inlet Pipework           | 40 mm              |
| IP Rating                | IP44               |