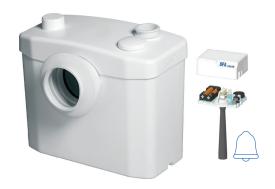

#### WHY CHOOSE THIS PRODUCT?

Can be equipped with Sanialarm (sold separately

Quiet technology

Macerator needs minimum 4.5 L of unrestricted flush for optimal function