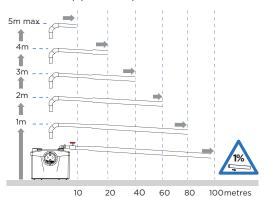

### **VERTICAL/HORIZONTAL PERFORMANCE**

Increase size of horizontal run by one pipe size after 5m. All horizontal pipework requires a minimum of 1:100 fall.

#### FLOW RATE PERFORMANCE CHART

Shaking up water

Made in France to the highest standards, needs to be installed by a licensed plumber