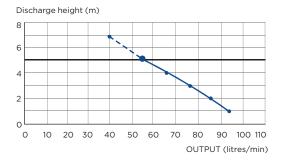

### **VERTICAL/HORIZONTAL PERFORMANCE**

Increase size of horizontal run by one pipe size after 5m. All horizontal pipework requires a minimum of 1:100 fall.

#### FLOW RATE PERFORMANCE CHART

Shaking up water

Made in France to the highest standards, needs to be installed by a licensed plumber