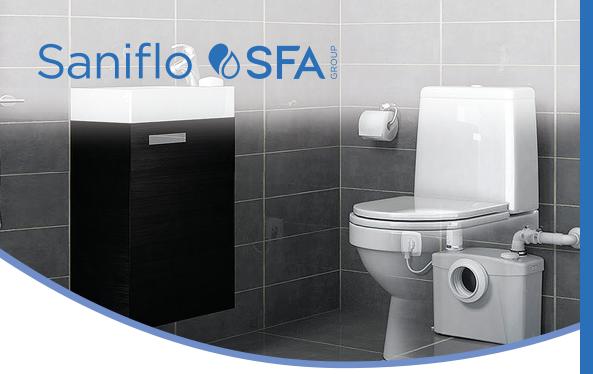

# **Sanitop®**

Sanitop® has a powerful macerator that makes it ideal for installing an additional toilet and hand basin where access to the main sewer is impractical.