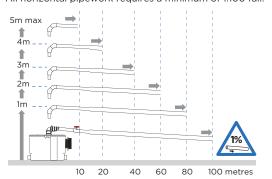

#### **VERTICAL/HORIZONTAL PERFORMANCE**

Increase size of horizontal run by one pipe size after 5m. All horizontal pipework requires a minimum of 1:100 fall.