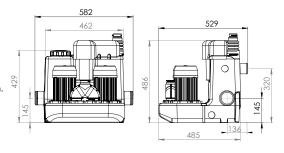

## **TECHNICAL CHARACTERISTICS**

| Discharge Pipework       | 40/50 mm                        |
|--------------------------|---------------------------------|
| Motor Power              | 1500 Watts x 2                  |
| Voltages                 | 220-240 V/50 Hz                 |
| Tank Volume              | 34.5 L                          |
| Working Waste Water Temp | 35°C/Max 90°C<br>(intermittent) |
| Product Weight           | 26 kg                           |
| Overall Measurements     | 582 x 486 x 529 mm              |
| Inlet Pipework           | 50/65/80 mm                     |
| IP Rating                | IP44                            |