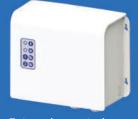

WASHER

SINK

**PRODUCT REFERENCE: SA108** 

Wired alarm panel (optional)

**External mounted** control box

Shaking up water

Made in France to the highest standards, needs to be installed by a licensed plumber