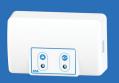

WASHER

SINK

**PRODUCT REFERENCE: SA108** 

Wired alarm panel (optional)

**External mounted** control box

Shaking up water

Made in France to the highest standards, needs to be installed by a licensed plumber