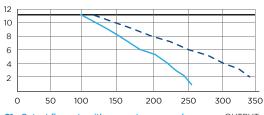

### FLOW RATE PERFORMANCE CHART

Discharge height (m)

P1 - Output flow rate with one motor engaged OUTPUT P1 + P2 - Output flow rate with two motors engaged (litres/min) **APPLICATIONS** 

SHOWER WASHING **MACHINE** 