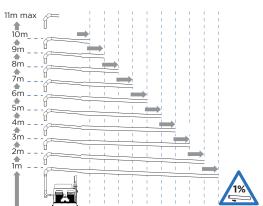

## **VERTICAL/HORIZONTAL PERFORMANCE**

Increase size of horizontal run by one pipe size after 5m. All horizontal pipework requires a minimum of 1:100 fall.

20 30 40 50 60 70 80 90 100 110 metres