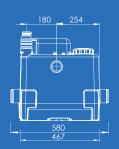

## **TECHNICAL CHARACTERISTICS**

| Discharge Pipework       | 40/50 mm                        |
|--------------------------|---------------------------------|
| Motor Power              | 1500 Watts x 2                  |
| Voltages                 | 220-240 V/50 Hz                 |
| Tank Volume              | 34.5 L                          |
| Working Waste Water Temp | 35°C/Max 90°C<br>(intermittent) |
| Product Weight           | 26 kg                           |
| Overall Measurements     | 582 x 486 x 529 mm              |
| Inlet Pipework           | 50/65/80 mm                     |
| IP Rating                | IP44                            |