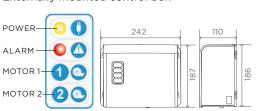

wired alarm.

control panel.

Note: Isolation valves should be fitted to the inlet pipework and discharge pipework to isolate the unit for servicing.

## Externally mounted control box

# PRODUCT REFERENCE: SA111

Wired alarm

External mounted control box

Shaking up water

Made in France to the highest standards, needs to be installed by a licensed plumber