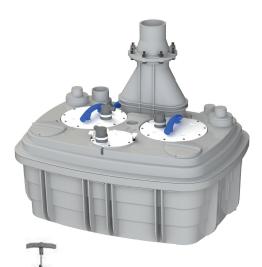

# Sanicubic® 2 VX

Sanicubic® 2 VX is a powerful lifting station used for demanding commercial situations. It features twin 2000w motors, vortex blade-less pumping technology which is well suited for applications to eliminate blockages.

Large 120 L tank volume.

Easy to install - no need to excavate.

Two alarms for ultimate safety - both hard-wired.

Two integrated non-return valves and four inlets: 40/50/100/110~mm and one inlet 40/50~mm.