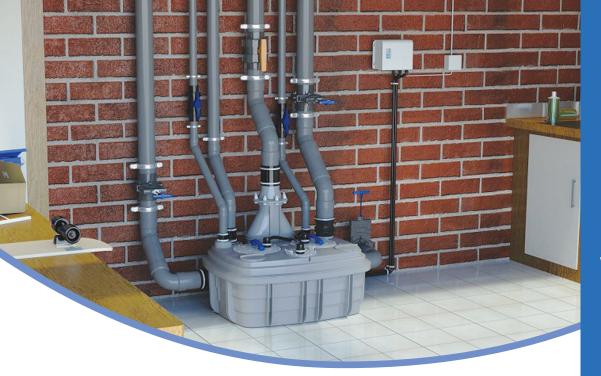

wired alarm.

control panel.

Note: Isolation valves should be fitted to the inlet pipework and discharge pipework to isolate the unit for servicing.

## Externally mounted control box