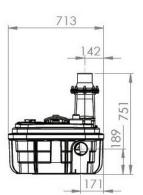

### **TECHNICAL CHARACTERISTICS**

Cable length for Wired Alarm 5m

| Discharge Pipework             | 80 mm pipework.<br>Maximum vertical<br>lift 10 m. 100 mm<br>pipework maximum<br>vertical lift 6 m. |
|--------------------------------|----------------------------------------------------------------------------------------------------|
| Motor Power                    | 2000 Watts x 2                                                                                     |
| Flow Rate                      | 40 m³/h                                                                                            |
| Voltages                       | 220-240 V/50 Hz                                                                                    |
| Tank Volume                    | 120 L                                                                                              |
| Working Waste Water Temp       | 35°C/Max 70°C<br>(intermittent)                                                                    |
| Product Weight                 | 59 kg                                                                                              |
| Overall Measurements           | 952 x 751 x 713 mm                                                                                 |
| IP Rating                      | IP68                                                                                               |
| Cable length for Control Panel | 4m                                                                                                 |