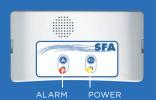

wired alarm.

control panel.

Note: Isolation valves should be fitted to the inlet pipework and discharge pipework to isolate the unit for servicing.

Working temperature of 35°C. Will handle up to 70°C for short periods.

Volt free contact for connection to a Building

Management System

Control panel has built in alarm, with an additional

Control panel mounted up to 4 m from pump and additional alarm can be mounted up to 5 m from