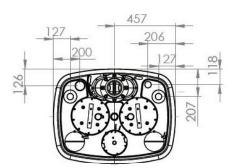

### **TECHNICAL CHARACTERISTICS**

Cable length for Wired Alarm 5m

| Discharge Pipework             | 80 mm pipework.<br>Maximum vertical<br>lift 10 m. 100 mm<br>pipework maximum<br>vertical lift 6 m. |
|--------------------------------|----------------------------------------------------------------------------------------------------|
| Motor Power                    | 2000 Watts x 2                                                                                     |
| Flow Rate                      | 40 m³/h                                                                                            |
| Voltages                       | 220-240 V/50 Hz                                                                                    |
| Tank Volume                    | 120 L                                                                                              |
| Working Waste Water Temp       | 35°C/Max 70°C<br>(intermittent)                                                                    |
| Product Weight                 | 59 kg                                                                                              |
| Overall Measurements           | 952 x 751 x 713 mm                                                                                 |
| IP Rating                      | IP68                                                                                               |
| Cable length for Control Panel | 4m                                                                                                 |