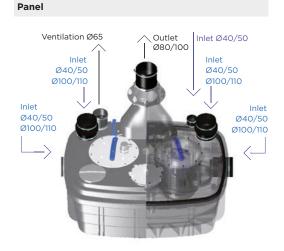

Large 120 L tank volume.

Easy to install - no need to excavate.

Two alarms for ultimate safety - both hard-wired.

Two integrated non-return valves and four inlets: 40/50/100/110~mm and one inlet 40/50~mm.

### **TECHNICAL CHARACTERISTICS**

Cable length for Wired Alarm 5m

| Discharge Pipework             | 80 mm pipework.<br>Maximum vertical<br>lift 10 m. 100 mm<br>pipework maximum<br>vertical lift 6 m. |
|--------------------------------|----------------------------------------------------------------------------------------------------|
| Motor Power                    | 2000 Watts x 2                                                                                     |
| Flow Rate                      | 40 m³/h                                                                                            |
| Voltages                       | 220-240 V/50 Hz                                                                                    |
| Tank Volume                    | 120 L                                                                                              |
| Working Waste Water Temp       | 35°C/Max 70°C<br>(intermittent)                                                                    |
| Product Weight                 | 59 kg                                                                                              |
| Overall Measurements           | 952 x 751 x 713 mm                                                                                 |
| IP Rating                      | IP68                                                                                               |
| Cable length for Control Panel | 4m                                                                                                 |