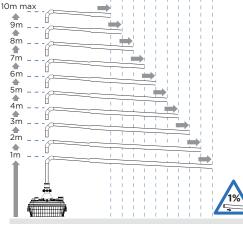

#### **VERTICAL/HORIZONTAL PERFORMANCE**

Increase size of horizontal run by one pipe size after 5m. All horizontal pipework requires a minimum of 1:100 fall.

10 2030405060708090100 metres

**APPLICATIONS** 