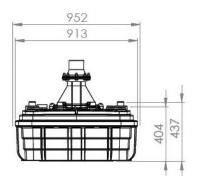

### **TECHNICAL CHARACTERISTICS**

Cable length for Wired Alarm 5m

| Discharge Pipework             | 80 mm pipework.<br>Maximum vertical<br>lift 10 m. 100 mm<br>pipework maximum<br>vertical lift 6 m. |
|--------------------------------|----------------------------------------------------------------------------------------------------|
| Motor Power                    | 2000 Watts x 2                                                                                     |
| Flow Rate                      | 40 m³/h                                                                                            |
| Voltages                       | 220-240 V/50 Hz                                                                                    |
| Tank Volume                    | 120 L                                                                                              |
| Working Waste Water Temp       | 35°C/Max 70°C<br>(intermittent)                                                                    |
| Product Weight                 | 59 kg                                                                                              |
| Overall Measurements           | 952 x 751 x 713 mm                                                                                 |
| IP Rating                      | IP68                                                                                               |
| Cable length for Control Panel | 4m                                                                                                 |