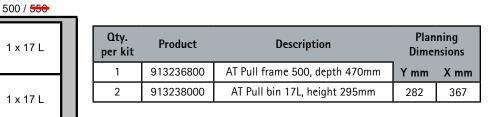

# AT Pull 400 - 25L

#### Partitioning

| Qty.<br>per kit | Product   | Description                    | Plan<br>Dimer | 5    |
|-----------------|-----------|--------------------------------|---------------|------|
| 1               | 913236600 | AT Pull frame 400, depth 500mm | Ymm           | X mm |
| 1               | 913238000 | AT Pull bin 17L, height 295mm  | 282           | 367  |
| 1               | 913237700 | AT Pull bin 8L, height 295mm   | 282           | 367  |

# **Planning Dimensions**

916242100

refer to table