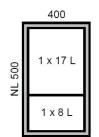

# AT Pull 400 - 25L

#### Partitioning

| Qty.<br>per kit | Product   | Description                    | Plan<br>Dimer | 5    |
|-----------------|-----------|--------------------------------|---------------|------|
| 1               | 913236600 | AT Pull frame 400, depth 500mm | Ymm           | X mm |
| 1               | 913238000 | AT Pull bin 17L, height 295mm  | 282           | 367  |
| 1               | 913237700 | AT Pull bin 8L, height 295mm   | 282           | 367  |

# **Planning Dimensions**

916242100

refer to table