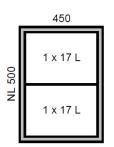

### Partitioning

| Qty.<br>per kit | Product   | Description                    | Planı<br>Dimen | 5    |
|-----------------|-----------|--------------------------------|----------------|------|
| 1               | 913236700 | AT Pull frame 450, depth 470mm | Ymm            | X mm |
| 2               | 913238000 | AT Pull bin 17L, height 295mm  | 282            | 367  |

Description

AT Pull frame 450, depth 470mm

AT Pull bin 29L, height 460mm

# AT Pull 450 - 58L