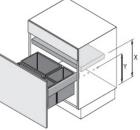

- **2. Kit Code:** Use this code to order.
- 3. Partitioning Guide: Image which outlines the bin layout and the liter-age.

**4. Planning Dimensions Image:** the X and Y measurements, to work out the cabinet/bin height requirements, are in the information table.

**5. Information Table:** Outlines the products included; their product codes (if not ordering as a kit), the description (including dimensions), the planning dimensions and the quantity of each product per kit.