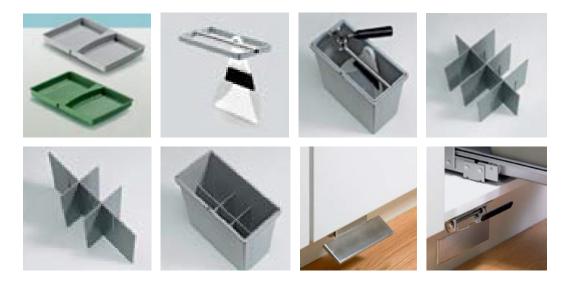

Also available are a full range of bin accessories including:

- Lids for all bin sizes
- Coffee grind 'knock bar' and dust pan/brush (inserts into 11L bucket)
- Practical dividers for cleaning products
- Foot pedal for hands-free opening

For more information on accessories, refer to pages 81 - 82 in the ArciTech catalogue.