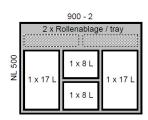

# AT Pull 900-2 - 72L with tray

#### Partitioning

| 900 - 2 |          |                    |          |                 |           |                                  |                        |      |
|---------|----------|--------------------|----------|-----------------|-----------|----------------------------------|------------------------|------|
| NL 500  |          | ollenablage / tray |          | Qty.<br>per kit | Product   | Description                      | Planning<br>Dimensions |      |
|         | 1 x 29 L | 1 x 7 L            | 1 x 29 L | 1               | 913237400 | AT Pull frame 900-2, depth 470mm | Ymm                    | X mm |
|         |          | 1 x 7 L            |          | 2               | 913238100 | AT Pull bin 29L, height 460mm    | 447                    | 532  |
|         |          |                    |          | 2               | 913237600 | AT Pull bin 7L, height 260mm     | 247                    | 332  |