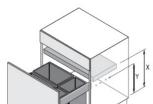

#### How To Use

Below outlines all the information you need to know on how to use the guide and how to order.

1. Kit Name: This is the name of the kit, it includes all the products outlined in the information table.

- **2. Kit Code:** Use this code to order.
- 3. Partitioning Guide: Image which outlines the bin layout and the liter-age.

**4. Planning Dimensions Image:** the X and Y measurements, to work out the cabinet/bin height requirements, are in the information table.

**5. Information Table:** Outlines the products included; their product codes (if not ordering as a kit), the description (including dimensions), the planning dimensions and the quantity of each product per kit.