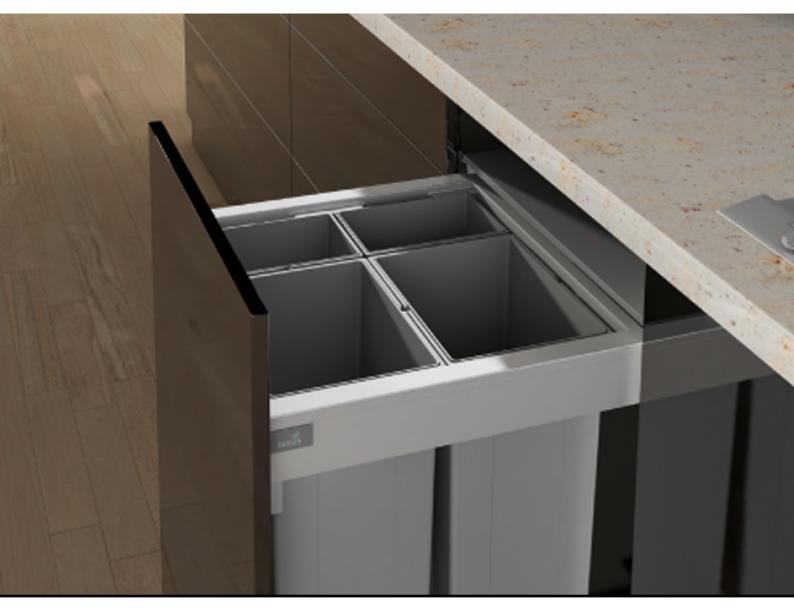

#### How To Use

Below outlines all the information you need to know on how to use the guide and how to order.

1. Kit Name: This is the name of the kit, it includes all the products outlined in the information table.

- **2. Kit Code:** Use this code to order.
- 3. Partitioning Guide: Image which outlines the bin layout and the liter-age.

**4. Planning Dimensions Image:** the X and Y measurements, to work out the cabinet/bin height requirements, are in the information table.

**5. Information Table:** Outlines the products included; their product codes (if not ordering as a kit), the description (including dimensions), the planning dimensions and the quantity of each product per kit.