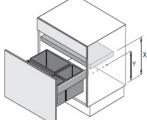

- **2. Kit Code:** Use this code to order.
- 3. Partitioning Guide: Image which outlines the bin layout and the liter-age.

**4. Planning Dimensions Image:** the X and Y measurements, to work out the cabinet/bin height requirements, are in the information table.

**5. Information Table:** Outlines the products included; their product codes (if not ordering as a kit), the description (including dimensions), the planning dimensions and the quantity of each product per kit.