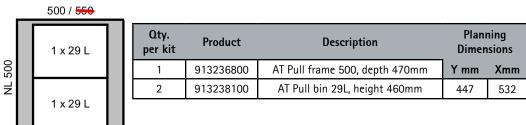

# AT Pull 500 - 34L

Qty.

per kit

1

2

Product

913236700

913238100

### Partitioning

500

z

NL 500

Description

AT Pull frame 500, depth 470mm

AT Pull bin 29L, height 460mm

AT Pull bin 15L, height 260mm

Product

913236800

913238100

913237900