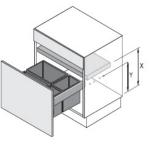

- **2. Kit Code:** Use this code to order.
- 3. Partitioning Guide: Image which outlines the bin layout and the liter-age.

**4. Planning Dimensions Image:** the X and Y measurements, to work out the cabinet/bin height requirements, are in the information table.

**5. Information Table:** Outlines the products included; their product codes (if not ordering as a kit), the description (including dimensions), the planning dimensions and the quantity of each product per kit.