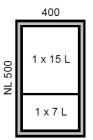

# AT Pull 400 - 22L

#### Partitioning

| Qty.<br>per kit | Product   | Description                    | Plan<br>Dimer | 5    |
|-----------------|-----------|--------------------------------|---------------|------|
| 1               | 913236600 | AT Pull frame 400, depth 500mm | Ymm           | X mm |
| 1               | 913237900 | AT Pull bin 15L, height 260mm  | 247           | 332  |
| 1               | 913237600 | AT Pull bin 7L, height 260mm   | 247           | 332  |

### 916242200

#### **Planning Dimensions** refer to table

916241900