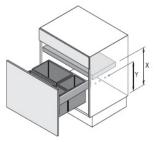

#### How To Use

Below outlines all the information you need to know on how to use the guide and how to order.

1. Kit Name: This is the name of the kit, it includes all the products outlined in the information table.

- **2. Kit Code:** Use this code to order.
- 3. Partitioning Guide: Image which outlines the bin layout and the liter-age.

**4. Planning Dimensions Image:** the X and Y measurements, to work out the cabinet/bin height requirements, are in the information table.

**5. Information Table:** Outlines the products included; their product codes (if not ordering as a kit), the description (including dimensions), the planning dimensions and the quantity of each product per kit.