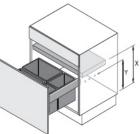

- **2. Kit Code:** Use this code to order.
- 3. Partitioning Guide: Image which outlines the bin layout and the liter-age.

**4. Planning Dimensions Image:** the X and Y measurements, to work out the cabinet/bin height requirements, are in the information table.

**5. Information Table:** Outlines the products included; their product codes (if not ordering as a kit), the description (including dimensions), the planning dimensions and the quantity of each product per kit.