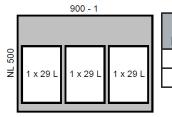

# AT Pull 900 - 87L

### Partitioning

| Qty.<br>per kit | Product   | Description                      | Planı<br>Dimen |      |
|-----------------|-----------|----------------------------------|----------------|------|
| 1               | 913237300 | AT Pull frame 900-1, depth 470mm | Ymm            | X mm |
| 3               | 913238100 | AT Pull bin 29L, height 460mm    | 447            | 532  |
|                 |           |                                  |                |      |