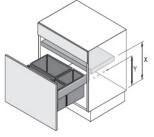

- **2. Kit Code:** Use this code to order.
- 3. Partitioning Guide: Image which outlines the bin layout and the liter-age.

**4. Planning Dimensions Image:** the X and Y measurements, to work out the cabinet/bin height requirements, are in the information table.

**5. Information Table:** Outlines the products included; their product codes (if not ordering as a kit), the description (including dimensions), the planning dimensions and the quantity of each product per kit.