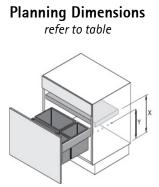

- **2. Kit Code:** Use this code to order.
- 3. Partitioning Guide: Image which outlines the bin layout and the liter-age.

**4. Planning Dimensions Image:** the X and Y measurements, to work out the cabinet/bin height requirements, are in the information table.

**5. Information Table:** Outlines the products included; their product codes (if not ordering as a kit), the description (including dimensions), the planning dimensions and the quantity of each product per kit.