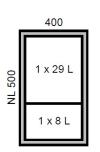

# AT Pull 400 - 25L

#### Partitioning

| Qty.<br>per kit | Product   | Description                    | Plan<br>Dimer | 5    |
|-----------------|-----------|--------------------------------|---------------|------|
| 1               | 913236600 | AT Pull frame 400, depth 500mm | Ymm           | X mm |
| 1               | 913238000 | AT Pull bin 17L, height 295mm  | 282           | 367  |
| 1               | 913237700 | AT Pull bin 8L, height 295mm   | 282           | 367  |

# **Planning Dimensions**

916242100

refer to table