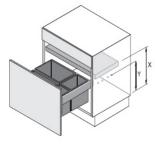

- **2. Kit Code:** Use this code to order.
- 3. Partitioning Guide: Image which outlines the bin layout and the liter-age.

**4. Planning Dimensions Image:** the X and Y measurements, to work out the cabinet/bin height requirements, are in the information table.

**5. Information Table:** Outlines the products included; their product codes (if not ordering as a kit), the description (including dimensions), the planning dimensions and the quantity of each product per kit.