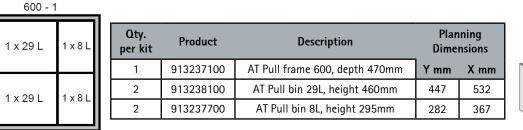

# AT Pull 600 - 50L

#### Partitioning

600 - 1

| 1 x 17 L | 1 x 8 L |   | Qty.<br>per kit | Product   | Description                    |     | ining<br>nsions |
|----------|---------|---|-----------------|-----------|--------------------------------|-----|-----------------|
|          |         |   | 1               | 913237100 | AT Pull frame 600, depth 470mm | Ymm | X mm            |
|          |         |   | 1               | 913238000 | AT Pull bin 17L, height 295mm  | 282 | 367             |
| 1 x 17 L | 1 x 8 L |   | 2               | 913237700 | AT Pull bin 8L, height 295mm   | 257 | 367             |
|          |         | Ľ |                 |           |                                |     |                 |