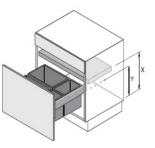

- **2. Kit Code:** Use this code to order.
- 3. Partitioning Guide: Image which outlines the bin layout and the liter-age.

**4. Planning Dimensions Image:** the X and Y measurements, to work out the cabinet/bin height requirements, are in the information table.

**5. Information Table:** Outlines the products included; their product codes (if not ordering as a kit), the description (including dimensions), the planning dimensions and the quantity of each product per kit.