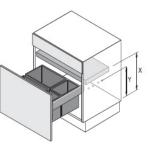

#### How To Use

Below outlines all the information you need to know on how to use the guide and how to order.

1. Kit Name: This is the name of the kit, it includes all the products outlined in the information table.

- **2. Kit Code:** Use this code to order.
- 3. Partitioning Guide: Image which outlines the bin layout and the liter-age.

**4. Planning Dimensions Image:** the X and Y measurements, to work out the cabinet/bin height requirements, are in the information table.

**5. Information Table:** Outlines the products included; their product codes (if not ordering as a kit), the description (including dimensions), the planning dimensions and the quantity of each product per kit.