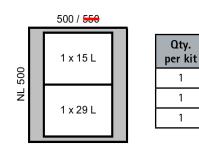

# Aso 450 1 x 29 L

1 x 29 L

¥

500

z

# AT Pull 500 - 34L

Qty.

per kit

1

2

Product

913236700

913238100