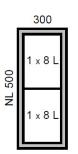

|    |                     |      |                 |           |                                |                        | 2                                     |
|----|---------------------|------|-----------------|-----------|--------------------------------|------------------------|---------------------------------------|
| (A | T Pull 300          | - 16 | SL)             |           |                                |                        | 916241900                             |
| 3  | Partitioning<br>300 |      | 5               |           |                                |                        | Planning Dimensions<br>refer to table |
|    | 1 x 8 L             |      | Qty.<br>per kit | Product   | Description                    | Planning<br>Dimensions |                                       |
|    | ž                   |      | 1               | 913236500 | AT Pull frame 300, depth 500mm | Ymm Xmm                |                                       |
|    | 1 × 8 L             |      | 2               | 913237700 | AT Pull bin 8L, height 295mm   | 282 367                |                                       |
|    |                     |      |                 |           |                                |                        |                                       |

# AT Pull 300 - 16L

#### Partitioning

| Qty.<br>per kit | Product   | Description                    | Planı<br>Dimen |      |
|-----------------|-----------|--------------------------------|----------------|------|
| 1               | 913236500 | AT Pull frame 300, depth 500mm | Ymm            | X mm |
| 2               | 913237700 | AT Pull bin 8L, height 295mm   | 282            | 367  |