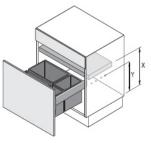

- **2. Kit Code:** Use this code to order.
- 3. Partitioning Guide: Image which outlines the bin layout and the liter-age.

**4. Planning Dimensions Image:** the X and Y measurements, to work out the cabinet/bin height requirements, are in the information table.

**5. Information Table:** Outlines the products included; their product codes (if not ordering as a kit), the description (including dimensions), the planning dimensions and the quantity of each product per kit.