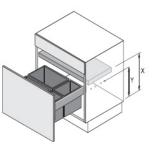

#### How To Use

Below outlines all the information you need to know on how to use the guide and how to order.

1. Kit Name: This is the name of the kit, it includes all the products outlined in the information table.

- **2. Kit Code:** Use this code to order.
- 3. Partitioning Guide: Image which outlines the bin layout and the liter-age.

**4. Planning Dimensions Image:** the X and Y measurements, to work out the cabinet/bin height requirements, are in the information table.

**5. Information Table:** Outlines the products included; their product codes (if not ordering as a kit), the description (including dimensions), the planning dimensions and the quantity of each product per kit.