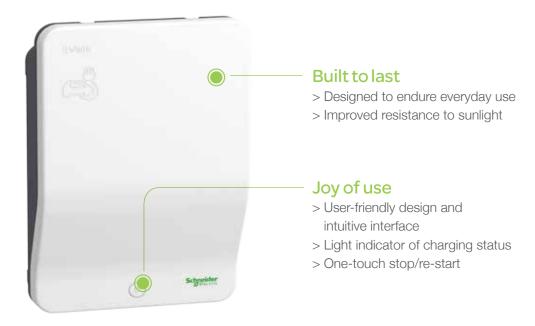

Ingenious minimalism - fresh, crisp looks to match your taste

## Best user protection

> Wired to a dedicated branch circuit checked by qualified electrician, EVlink Wallbox delivers a high charging current for several hours without disturbance to the home electrical installation

Get your home ready for

electromobility

- > Unlike residential electrical outlets, the EVlink Wallbox is designed for long periods of daily use
- > EVlink Wallbox complies with electric vehicle charging standards