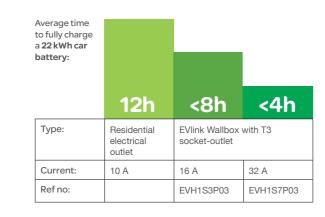

### Up to 3 times faster

EVlink Wallbox (mode 3 charging) delivers a full-cycle charge up to three times faster than with a residential electrical outlet (mode 2 charging)

- > Fully charged in less than 4 hours\*
- > Drive up to 50 km\* after only one hour charging

 $^{\ast}$  Based on a 32 A / 7.4 kW rating. With 16 A / 3.7 kW rating, full-cycle charge is 6 – 8 hours and range is up to 25 km with one hour charging.