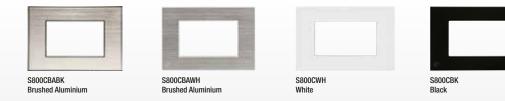

# Complete modular design

The Strato 800 Series is available in black and white, including a metallic finish.

85mm

#### Mix'n match to suit your décor

The stylish Modena 800 Series is designed using a modular format, giving more flexibility to suit any décor and satisfy even the most creative of imaginations. The fascias are available in Black or White and a range of seven colours; Charcoal, Blue, Red, Champagne, Gunmetal, Chrome and Platinum. The fascias can be combined with either Black or White switch modules, ensuring there is a colour to suit your style.

Modena 800 Series replacement surrounds are available in seven colours.

800PSCC