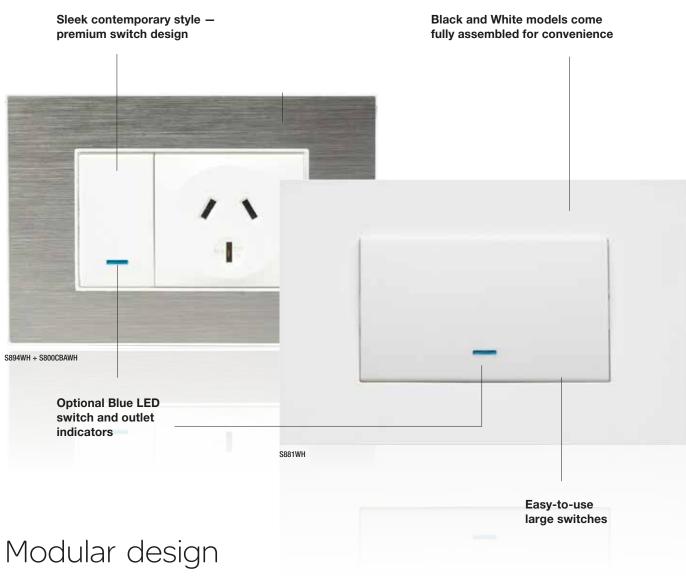

## Fully assembled for your convenience

Standard configurations of the Strato 800 Series are available fully assembled in Black and White, saving you time on every installation and making ordering far easier.

- Over 200 custom configurations
- Additional interchangeable colour surrounds

#### Mix'n match to suit your décor

The stylish Modena 800 Series is designed using a modular format, giving more flexibility to suit any décor and satisfy even the most creative of imaginations. The fascias are available in Black or White and a range of seven colours; Charcoal, Blue, Red, Champagne, Gunmetal, Chrome and Platinum. The fascias can be combined with either Black or White switch modules, ensuring there is a colour to suit your style.