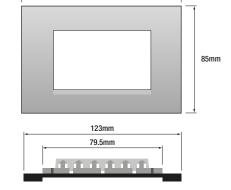

## Complete modular design

The Modena 800 Series is designed using a modular format, offering greater flexibility to suit any interior décor and function. There is a selection of timeless fascia colours to choose from.

#### **Technical** Information

124mm