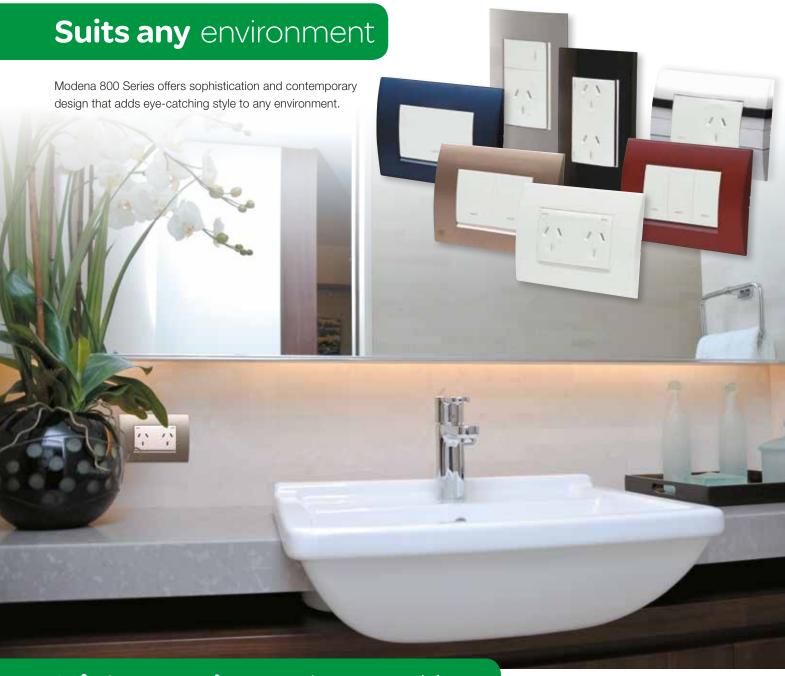

The range of finishes, colours and configurations suit any décor and perfectly complement any residential or commercial environment. The Modena 800 Series caters for all applications and specific requirements. From audiovisual and HDMI to push-button and dimmer options, the Modena 800 Series is a complete modular switch solution.

#### Mix'n match to suit your décor

The stylish Modena 800 Series is designed using a modular format, giving more flexibility to suit any décor and satisfy even the most creative of imaginations. The fascias are available in Black or White and a range of seven colours; Charcoal, Blue, Red, Champagne, Gunmetal, Chrome and Platinum. The fascias can be combined with either Black or White switch modules, ensuring there is a colour to suit your style.