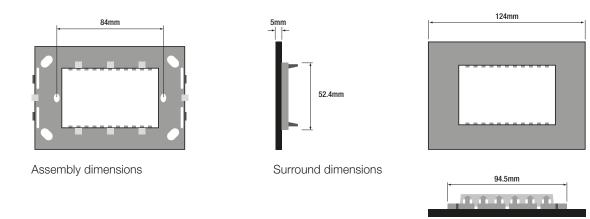

#### **Technical** information

800CBAWH

S894WH

#### **Technical** Information

124mm