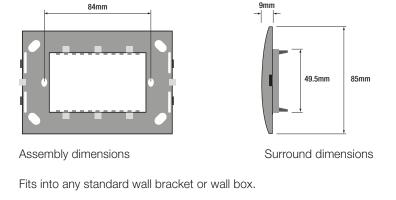

# Complete modular design

The Strato 800 Series is available in black and white, including a metallic finish.

85mm

#### **Technical** information

800CBAWH

S894WH