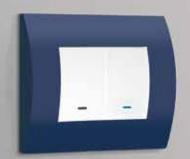

#### Mix'n match to suit your décor

The stylish Modena 800 Series is designed using a modular format, giving more flexibility to suit any décor and satisfy even the most creative of imaginations. The fascias are available in Black or White and a range of seven colours; Charcoal, Blue, Red, Champagne, Gunmetal, Chrome and Platinum. The fascias can be combined with either Black or White switch modules, ensuring there is a colour to suit your style.

Modena 800 Series replacement surrounds are available in seven colours.

800PSCC