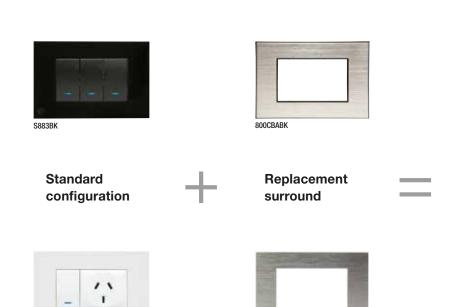

## Fully assembled for your convenience

Standard configurations of the Strato 800 Series are available fully assembled in Black and White, saving you time on every installation and making ordering far easier.

- Over 200 custom configurations
- Additional interchangeable colour surrounds