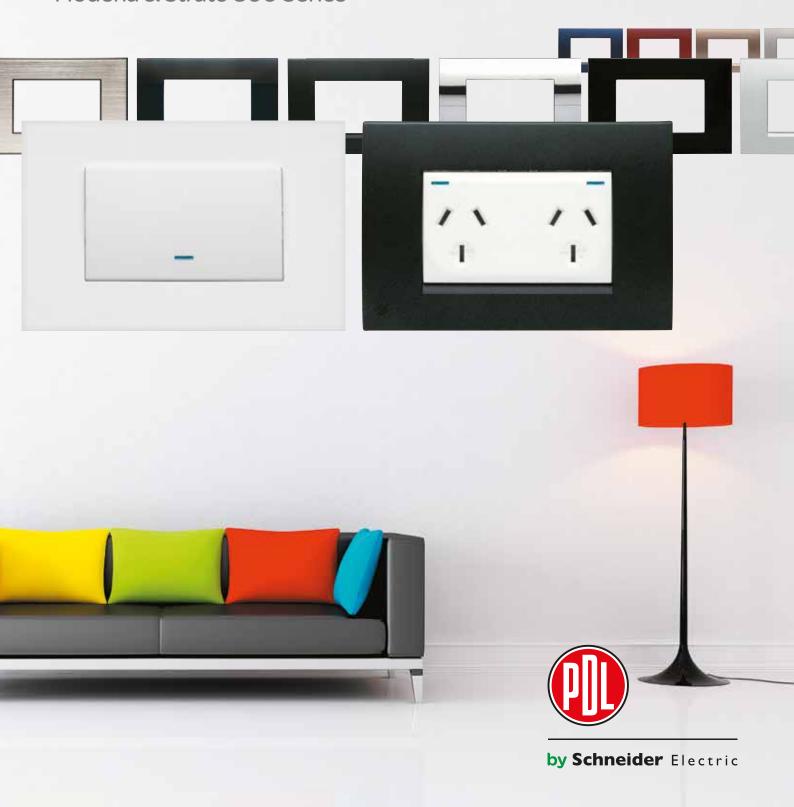

# Your contemporary modular solution

Modena & Strato 800 Series™

## Sleek, stylish modular design

With contemporary styling and modular design, you simply can't go past Strato 800 Series.

The entire range provides a minimal, low-profile design that complements any modern interior or architectural environment, in both residential and commercial space. The unique modular look will appeal to those who want an eye-catching, stylish switch to suit today's interior designs.

Available in a wide range of configurations with interchangeable coloured surrounds and module combinations, Strato 800 Series can cater for all applications and specific requirements. From audiovisual and HDMI to push-button and dimmer options, the Strato 800 Series is a truly modular switch and outlet solution.

# Complete modular design

The Strato 800 Series is available in black and white, including a metallic finish.

85mm