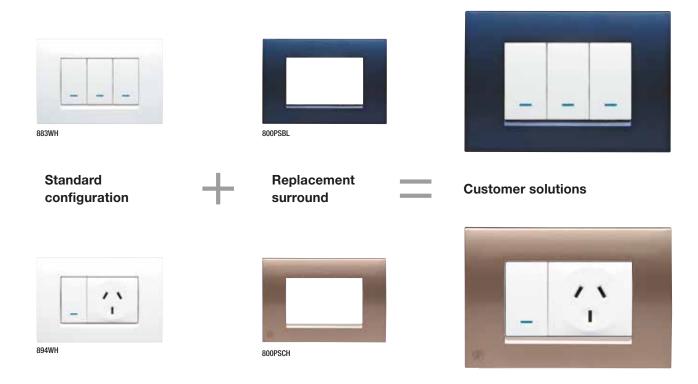

Available in a wide range of configurations with interchangeable coloured surrounds and module combinations, Strato 800 Series can cater for all applications and specific requirements. From audiovisual and HDMI to push-button and dimmer options, the Strato 800 Series is a truly modular switch and outlet solution.

## Fully assembled for your convenience

Standard configurations of the Strato 800 Series are available fully assembled in Black and White, saving you time on every installation and making ordering far easier.

#### Mix'n match to suit your décor

The stylish Modena 800 Series is designed using a modular format, giving more flexibility to suit any décor and satisfy even the most creative of imaginations. The fascias are available in Black or White and a range of seven colours; Charcoal, Blue, Red, Champagne, Gunmetal, Chrome and Platinum. The fascias can be combined with either Black or White switch modules, ensuring there is a colour to suit your style.

Modena 800 Series replacement surrounds are available in seven colours.

800PSCC