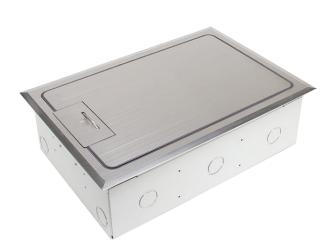

### STAINLESS SURFACE REVERSIBLE LID

### **BEVELLED EDGE:**

FITS ON TOP OF FLOORING FINISH

## **OPTION TO FIT CAM LOCK**

**LID SIZE:** 386 x 266 mm

**BOX SIZE:** 360 x 240 x 110 mm Deep

**SUPPLIED WITH:** 3 x Standard Double Socket Outlets

3 x Standard Double Data Plates

Temporary Construction Lid