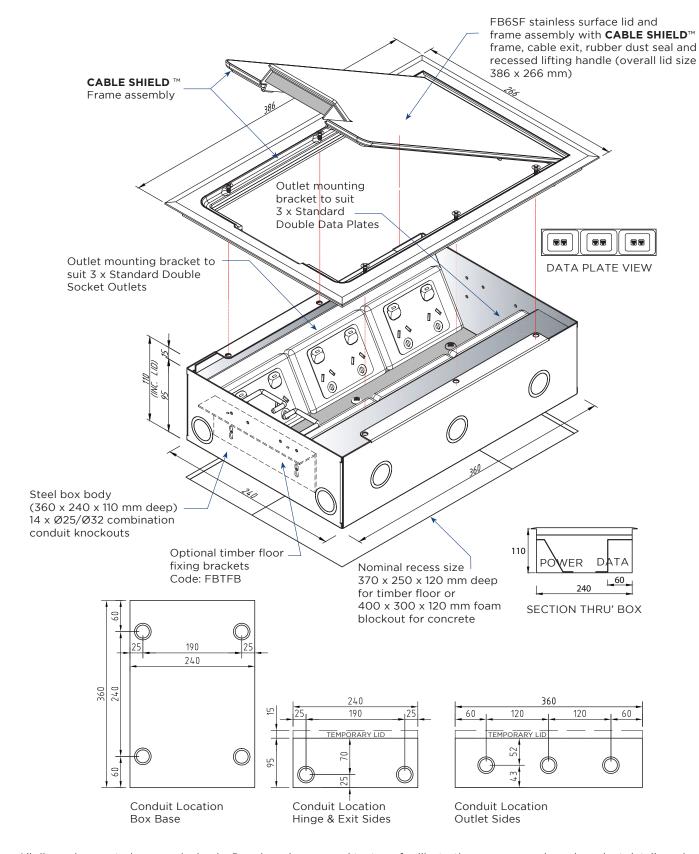

# FB6SF ASSEMBLY

All dimension quoted are nominal only. Drawings, images and text are for illustrative purposes only and product details and dimensions are subject to change without notice.

This product is not suitable for use in wet areas. It is intended for use with fixed wiring only and must be installed according to the AS/NZ 3000 Wiring Rules.

## **OPTION TO FIT CAM LOCK**

**LID SIZE:** 386 x 266 mm

**BOX SIZE:** 360 x 240 x 110 mm Deep

**SUPPLIED WITH:** 3 x Standard Double Socket Outlets

3 x Standard Double Data Plates

Temporary Construction Lid

# FLOOR BOX 'PROTECTOR' SERIES CODE: FB6SF

- Stainless floor box with **Cable Shield™** frame assembly to prevent cables being cut.
- Robust and large capacity cable exit flap with retracing handle.
- Modular box body and lid design, interchangeable with plastic and other lids in the floor box range.