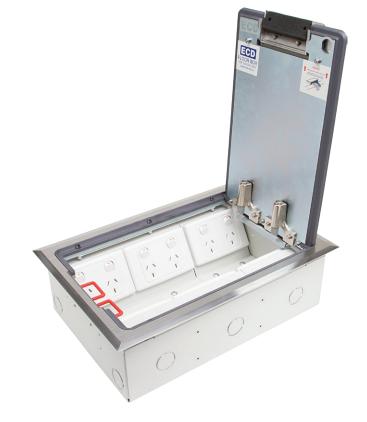

# FLOOR BOX 'PROTECTOR' SERIES CODE: FB6SF

- Stainless floor box with **Cable Shield™** frame assembly to prevent cables being cut.
- Robust and large capacity cable exit flap with retracing handle.
- Modular box body and lid design, interchangeable with plastic and other lids in the floor box range.

## **OPTION TO FIT CAM LOCK**

**LID SIZE:** 386 x 266 mm

**BOX SIZE:** 360 x 240 x 110 mm Deep

**SUPPLIED WITH:** 3 x Standard Double Socket Outlets

3 x Standard Double Data Plates

Temporary Construction Lid

**SUITABLE FOR:** Category 6A and 7A Cabling