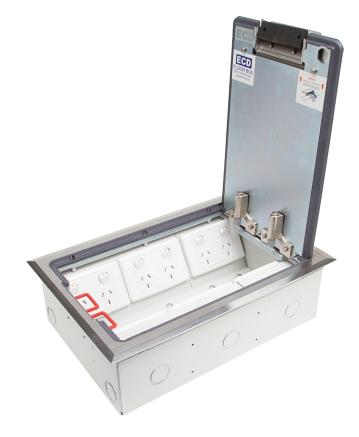

## FLOOR BOX 'PROTECTOR' SERIES CODE: FB6SR

- Stainless floor box with **Cable Shield™** frame assembly to prevent cables being cut.
- Robust and large capacity cable exit flap with retracing handle.
- Modular box body and lid design, interchangeable with plastic and other lids in the floor box range.

## **OPTION TO FIT CAM LOCK**

| LID SIZE:      | 386 x 266 mm                       |
|----------------|------------------------------------|
| BOX SIZE:      | 360 x 240 x 110 mm Deep            |
| SUPPLIED WITH: | 3 x Standard Double Socket Outlets |
|                | 3 x Standard Double Data Plates    |
|                | Temporary Construction Lid         |
| SUITABLE FOR:  | Category 6A and 7A Cabling         |