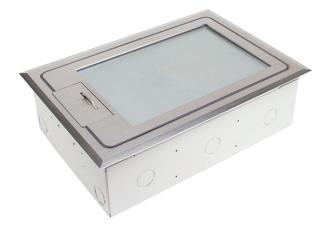

## STAINLESS SURFACE REVERSIBLE LID

## SOFT CLOSE 6 MM REBATE LID/DEEP BOX

**BEVELLED EDGE:** FITS ON TOP OF FLOORING FINISH