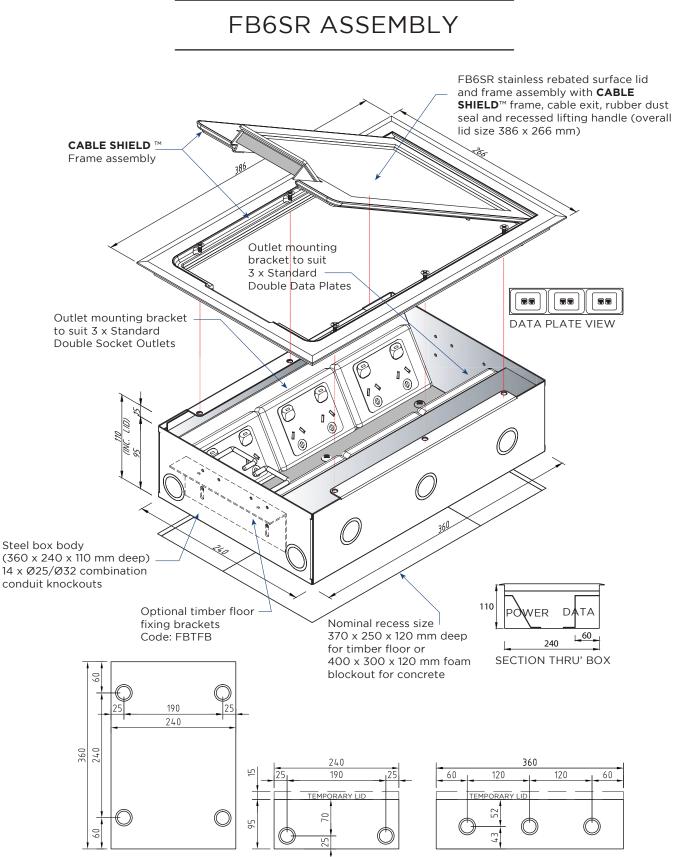

## FLOOR BOX 'PROTECTOR' SERIES CODE: FB6SR

- Stainless floor box with **Cable Shield™** frame assembly to prevent cables being cut.
- Robust and large capacity cable exit flap with retracing handle.
- Modular box body and lid design, interchangeable with plastic and other lids in the floor box range.

## **OPTION TO FIT CAM LOCK**

| LID SIZE:      | 386 x 266 mm                       |
|----------------|------------------------------------|
| BOX SIZE:      | 360 x 240 x 110 mm Deep            |
| SUPPLIED WITH: | 3 x Standard Double Socket Outlets |
|                | 3 x Standard Double Data Plates    |
|                | Temporary Construction Lid         |
| SUITABLE FOR:  | Category 6A and 7A Cabling         |

Conduit Location Outlet Sides

All dimension quoted are nominal only. Drawings, images and text are for illustrative purposes only and product details and dimensions are subject to change without notice.

Conduit Location

Hinge & Exit Sides

Conduit Location

Box Base

This product is not suitable for use in wet areas. It is intended for use with fixed wiring only and must be installed according to the AS/NZ 3000 Wiring Rules.