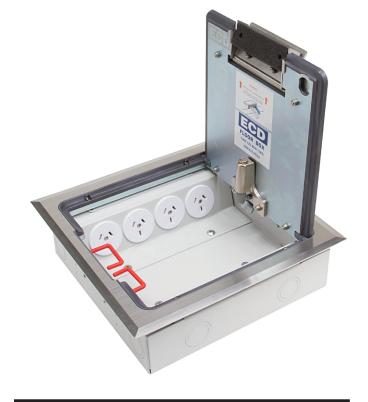

# FLOOR BOX 'PROTECTOR' SERIES CODE: FB4SF70

- Stainless floor box with Cable Shield™ frame assembly to prevent cables being cut.
- Robust and large capacity cable exit flap with retracing handle.
- Modular box body and lid design, interchangeable with plastic and other lids in the floor box range.

### **OPTION TO FIT CAM LOCK**

**LID SIZE:** 266 x 266 mm

**BOX SIZE:** 240 x 240 x 70 mm Deep

**SUPPLIED WITH:** 4 x Single Auto Switched

**Socket Outlets** 

6 x Data Mounts

Temporary Construction Lid

**SUITABLE FOR:** Category 6A and 7A Cabling