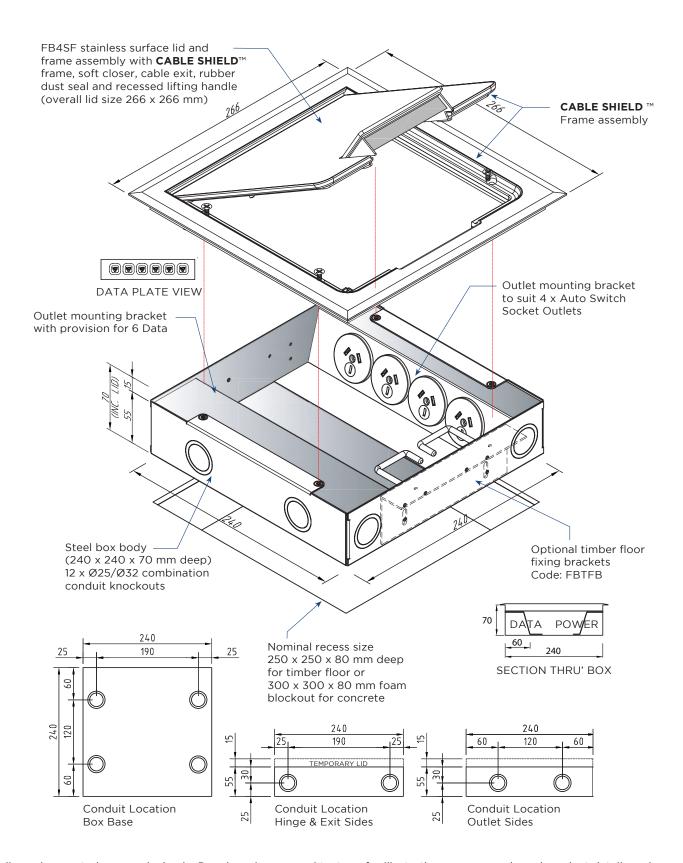

# FB4SF70 ASSEMBLY

All dimension quoted are nominal only. Drawings, images and text are for illustrative purposes only and product details and dimensions are subject to change without notice.

This product is not suitable for use in wet areas. It is intended for use with fixed wiring only and must be installed according to the AS/NZ 3000 Wiring Rules.

### **OPTION TO FIT CAM LOCK**

**LID SIZE:** 266 x 266 mm

**BOX SIZE:** 240 x 240 x 70 mm Deep

**SUPPLIED WITH:** 4 x Single Auto Switched

**Socket Outlets** 

6 x Data Mounts

Temporary Construction Lid

**SUITABLE FOR:** Category 6A and 7A Cabling