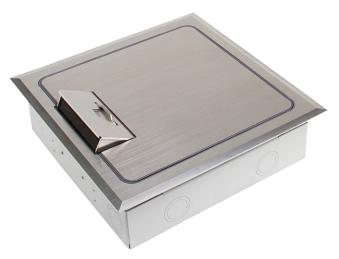

### STAINLESS SURFACE REVERSIBLE LID

## SOFT CLOSE SOLID LID/SHALLOW BOX

### **BEVELLED EDGE:**

FITS ON TOP OF FLOORING FINISH