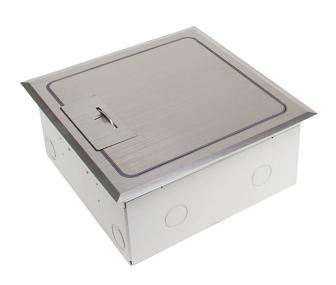

### STAINLESS SURFACE REVERSIBLE LID

# SOFT CLOSE SOLID LID/DEEP BOX

#### **BEVELLED EDGE:**

FITS ON TOP OF FLOORING FINISH