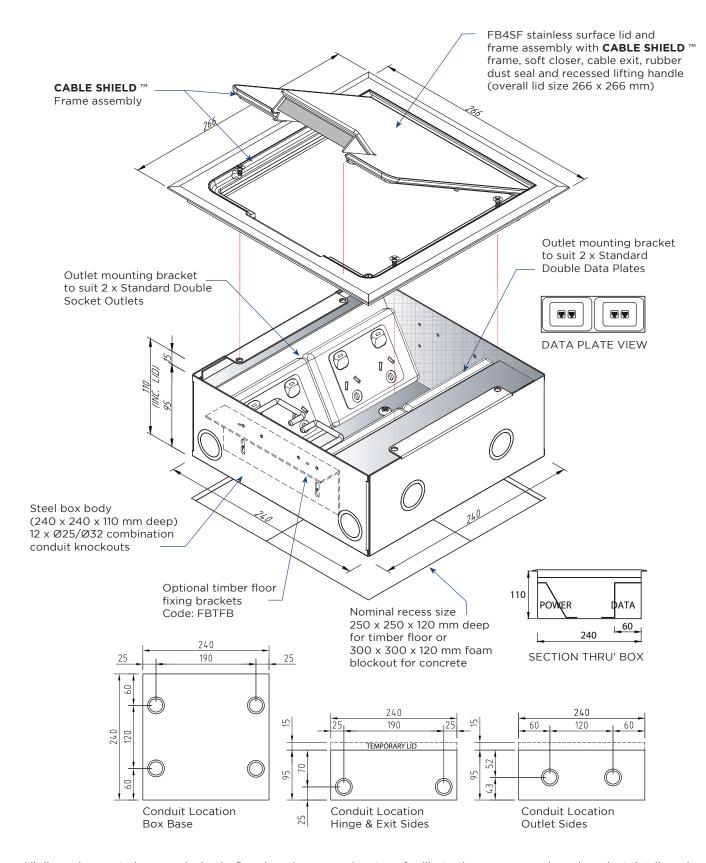

# FB4SF ASSEMBLY

All dimension quoted are nominal only. Drawings, images and text are for illustrative purposes only and product details and dimensions are subject to change without notice.

This product is not suitable for use in wet areas. It is intended for use with fixed wiring only and must be installed according to the AS/NZ 3000 Wiring Rules.

## **OPTION TO FIT CAM LOCK**

**LID SIZE:** 266 x 266 mm

**BOX SIZE:** 240 x 240 x 110 mm Deep

**SUPPLIED WITH:** 2 x Standard Double Socket Outlets

2 x Standard Double Data Plates

Temporary Construction Lid