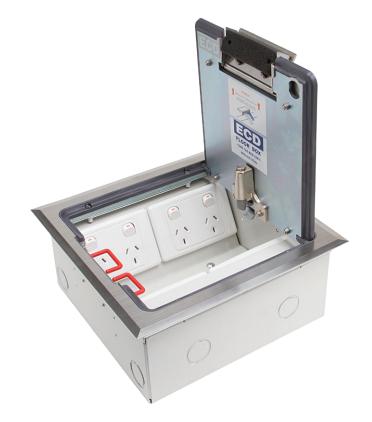

# FLOOR BOX 'PROTECTOR' SERIES CODE: FB4SF

- Stainless floor box with **Cable Shield™** frame assembly to prevent cables being cut.
- Robust and large capacity cable exit flap with retracing handle.
- Modular box body and lid design, interchangeable with plastic and other lids in the floor box range.

## **OPTION TO FIT CAM LOCK**

**LID SIZE:** 266 x 266 mm

**BOX SIZE:** 240 x 240 x 110 mm Deep

**SUPPLIED WITH:** 2 x Standard Double Socket Outlets

2 x Standard Double Data Plates

Temporary Construction Lid

**SUITABLE FOR:** Category 6A & 7A cabling