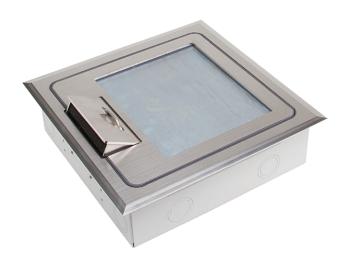

### STAINLESS SURFACE REVERSIBLE LID

## SOFT CLOSE 6 MM REBATE LID/ SHALLOW BOX

### **BEVELLED EDGE:**

FITS ON TOP OF FLOORING FINISH