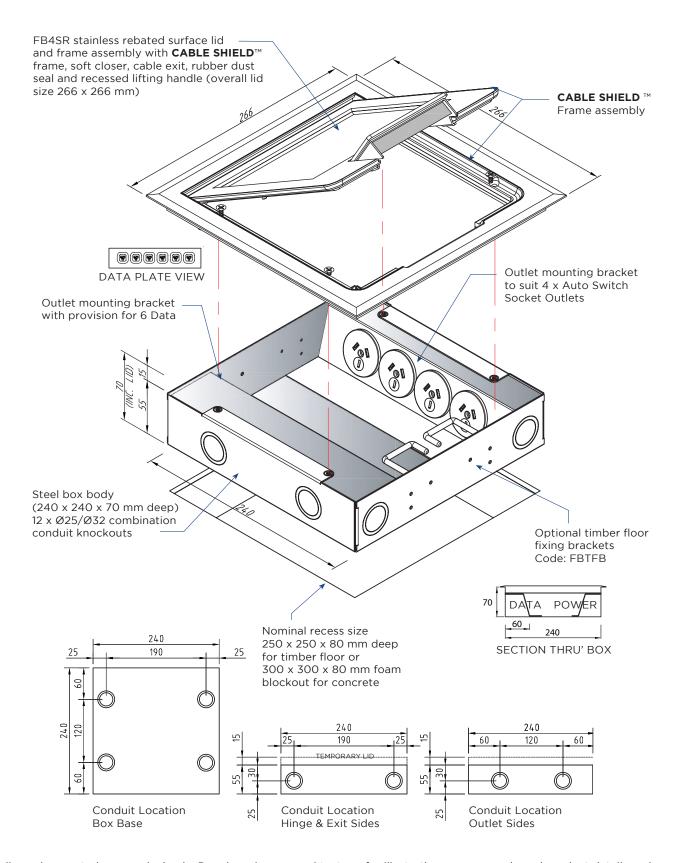

# FB4SR70 ASSEMBLY

All dimension quoted are nominal only. Drawings, images and text are for illustrative purposes only and product details and dimensions are subject to change without notice.

This product is not suitable for use in wet areas. It is intended for use with fixed wiring only and must be installed according to the AS/NZ 3000 Wiring Rules.