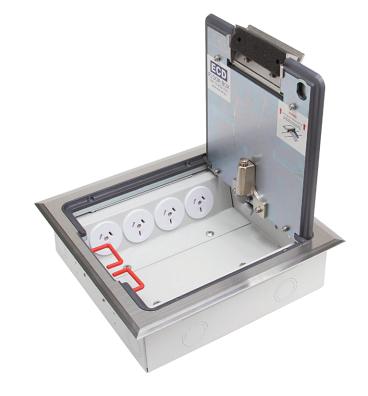

# FLOOR BOX 'PROTECTOR' SERIES CODE: FB4SR70

- Stainless floor box with **Cable Shield™** frame assembly to prevent cables being cut.
- Robust and large capacity cable exit flap with retracing handle.
- Modular box body and lid design, interchangeable with plastic and other lids in the floor box range.

### **OPTION TO FIT CAM LOCK**

**LID SIZE:** 266 x 266 mm

**BOX SIZE:** 240 x 240 x 70 mm Deep

**SUPPLIED WITH:** 4 x Single Auto Switched

**Socket Outlets** 

6 x Data Mounts

Temporary Construction Lid

**SUITABLE FOR:** Category 6A and 7A Cabling