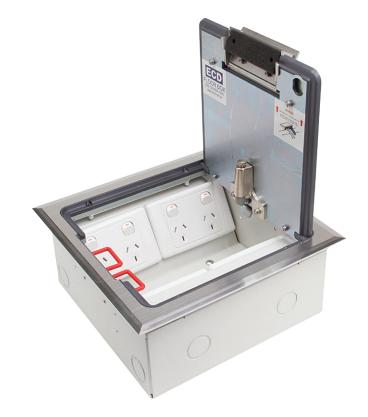

# FLOOR BOX 'PROTECTOR' SERIES CODE: FB4SR

- Stainless floor box with **Cable Shield™** frame assembly to prevent cables being cut.
- Robust and large capacity cable exit flap with retracing handle.
- Modular box body and lid design, interchangeable with plastic and other lids in the floor box range.

### **OPTION TO FIT CAM LOCK**

**LID SIZE:** 266 x 266 mm

**BOX SIZE:** 240 x 240 x 110 mm Deep

**SUPPLIED WITH:** 2 x Standard Double Socket Outlets

2 x Standard Double Data Plates

Temporary Construction Lid

**SUITABLE FOR:** Category 6A & 7A cabling