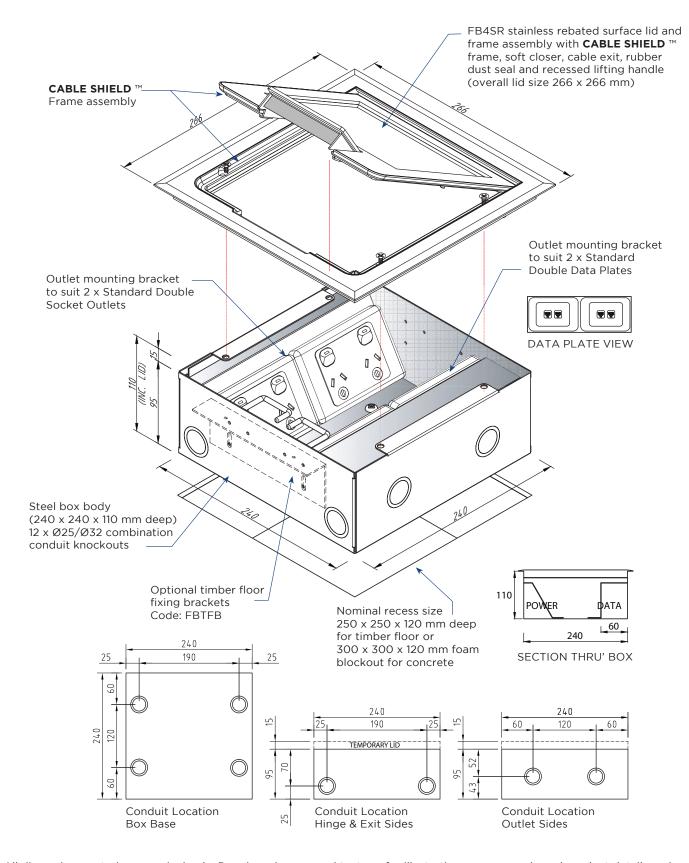

# FB4SR ASSEMBLY

All dimension quoted are nominal only. Drawings, images and text are for illustrative purposes only and product details and dimensions are subject to change without notice.

This product is not suitable for use in wet areas. It is intended for use with fixed wiring only and must be installed according to the AS/NZ 3000 Wiring Rules.

### **OPTION TO FIT CAM LOCK**

**LID SIZE:** 266 x 266 mm

**BOX SIZE:** 240 x 240 x 110 mm Deep

**SUPPLIED WITH:** 2 x Standard Double Socket Outlets

2 x Standard Double Data Plates

Temporary Construction Lid