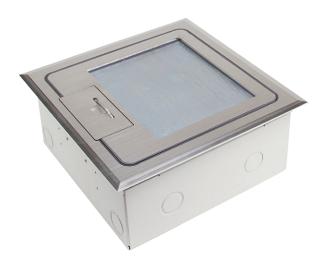

### STAINLESS SURFACE REVERSIBLE LID

## SOFT CLOSE 6 MM REBATE LID/DEEP BOX

### **BEVELLED EDGE:**

FITS ON TOP OF FLOORING FINISH