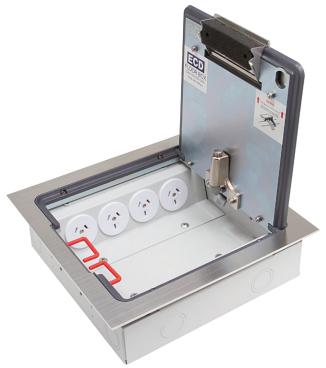

# FLOOR BOX 'PROTECTOR' SERIES CODE: FB4SQF70

- Stainless floor box with **Cable Shield™** frame assembly to prevent cables being cut.
- Robust and large capacity cable exit flap with retracing handle.
- Modular box body and lid design, interchangeable with plastic and other lids in the floor box range.

### STAINLESS FLUSH REVERSIBLE LID

## SOFT CLOSE SOLID LID/SHALLOW BOX

# **SQUARE EDGE FOR TILE/TIMBER:**

FITS FLUSH WITH FLOORING FINISH