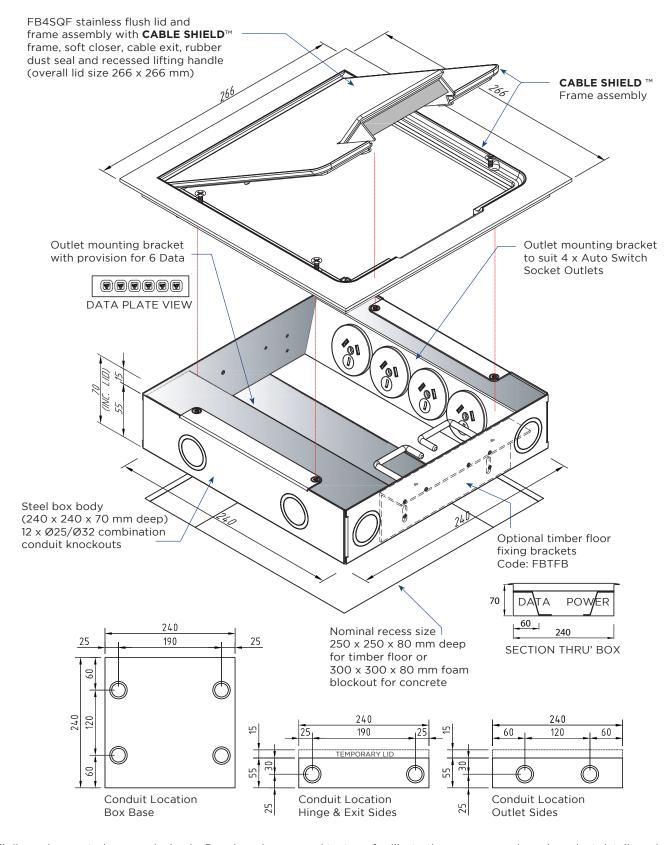

# FB4SQF70 ASSEMBLY

All dimension quoted are nominal only. Drawings, images and text are for illustrative purposes only and product details and dimensions are subject to change without notice.

This product is not suitable for use in wet areas. It is intended for use with fixed wiring only and must be installed according to the AS/NZ 3000 Wiring Rules.