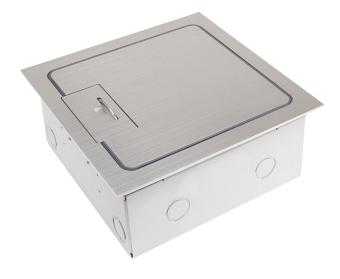

- Stainless floor box with **Cable Shield™** frame assembly to prevent cables being cut.
- Robust and large capacity cable exit flap with retracing handle.
- Modular box body and lid design, interchangeable with plastic and other lids in the floor box range.

STAINLESS FLUSH REVERSIBLE LID

SOFT CLOSE SOLID LID/DEEP BOX

**SQUARE EDGE FOR TILE/TIMBER:** FITS FLUSH WITH FLOORING FINISH

## **OPTION TO FIT CAM LOCK**

| LID SIZE:      | 266 x 266 mm                       |
|----------------|------------------------------------|
| BOX SIZE:      | 240 x 240 x 110 mm Deep            |
| SUPPLIED WITH: | 2 x Standard Double Socket Outlets |
|                | 2 x Standard Double Data Plates    |
|                | Temporary Construction Lid         |
| SUITABLE FOR:  | Category 6A & 7A Cabling           |