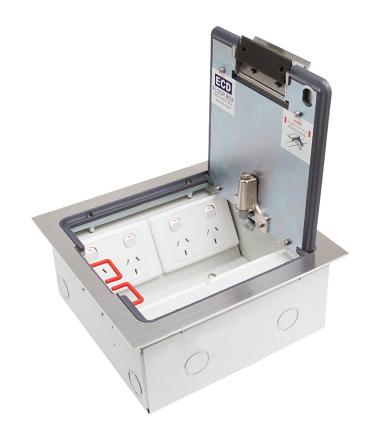

STAINLESS FLUSH REVERSIBLE LID

SOFT CLOSE SOLID LID/DEEP BOX

**SQUARE EDGE FOR TILE/TIMBER:** FITS FLUSH WITH FLOORING FINISH

## **OPTION TO FIT CAM LOCK**

| LID SIZE:      | 266 x 266 mm                       |
|----------------|------------------------------------|
| BOX SIZE:      | 240 x 240 x 110 mm Deep            |
| SUPPLIED WITH: | 2 x Standard Double Socket Outlets |
|                | 2 x Standard Double Data Plates    |
|                | Temporary Construction Lid         |
| SUITABLE FOR:  | Category 6A & 7A Cabling           |