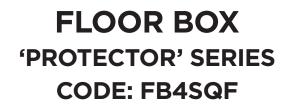

- Stainless floor box with **Cable Shield™** frame assembly to prevent cables being cut.
- Robust and large capacity cable exit flap with retracing handle.
- Modular box body and lid design, interchangeable with plastic and other lids in the floor box range.

STAINLESS FLUSH REVERSIBLE LID

SOFT CLOSE SOLID LID/DEEP BOX

**SQUARE EDGE FOR TILE/TIMBER:** FITS FLUSH WITH FLOORING FINISH

## **OPTION TO FIT CAM LOCK**

| LID SIZE:      | 266 x 266 mm                       |
|----------------|------------------------------------|
| BOX SIZE:      | 240 x 240 x 110 mm Deep            |
| SUPPLIED WITH: | 2 x Standard Double Socket Outlets |
|                | 2 x Standard Double Data Plates    |
|                | Temporary Construction Lid         |
| SUITABLE FOR:  | Category 6A & 7A Cabling           |