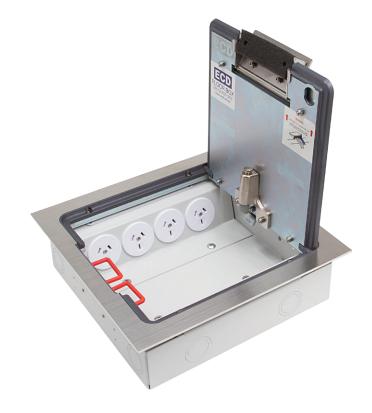

# FLOOR BOX 'PROTECTOR' SERIES CODE: FB4SQR70

- Stainless floor box with **Cable Shield™** frame assembly to prevent cables being cut.
- Robust and large capacity cable exit flap with retracing handle.
- Modular box body and lid design, interchangeable with plastic and other lids in the floor box range.

### **OPTION TO FIT CAM LOCK**

**LID SIZE:** 266 x 266 mm

**BOX SIZE:** 240 x 240 x 70 mm Deep

**SUPPLIED WITH:** 4 x Single Auto Switched

Socket Outlets

6 x Data Mounts

Temporary Construction Lid

**SUITABLE FOR:** Category 6A and 7A Cabling