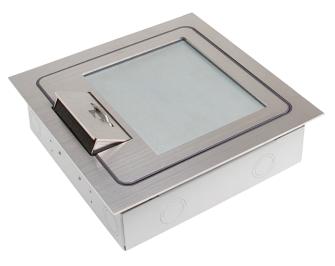

#### STAINLESS FLUSH REVERSIBLE LID

## SOFT CLOSE 6 MM REBATE LID/ SHALLOW BOX

## **SQUARE EDGE FOR TILE/TIMBER:** FITS FLUSH WITH FLOORING FINISH