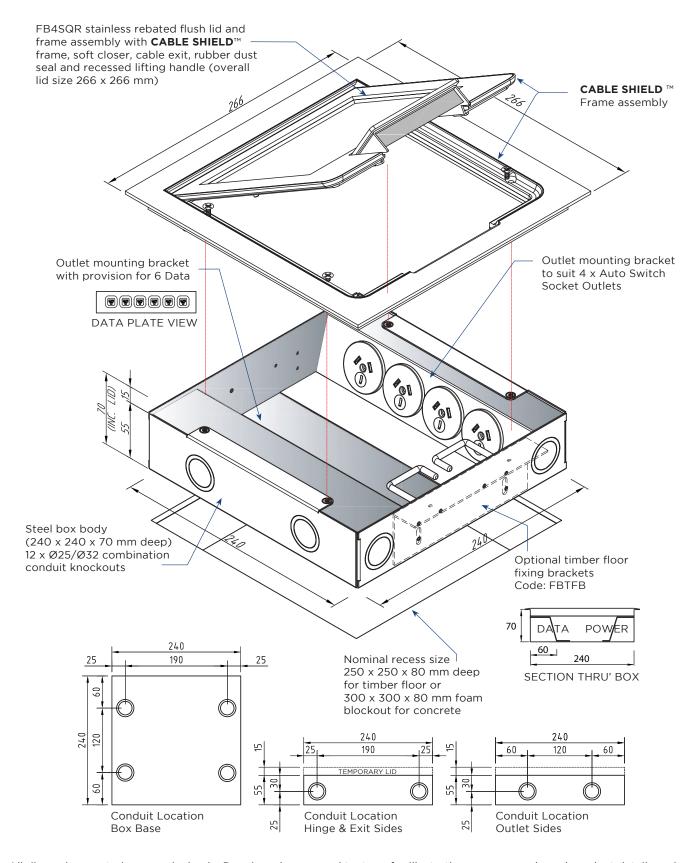

## FB4SQR70 ASSEMBLY

All dimension quoted are nominal only. Drawings, images and text are for illustrative purposes only and product details and dimensions are subject to change without notice.

This product is not suitable for use in wet areas. It is intended for use with fixed wiring only and must be installed according to the AS/NZ 3000 Wiring Rules.