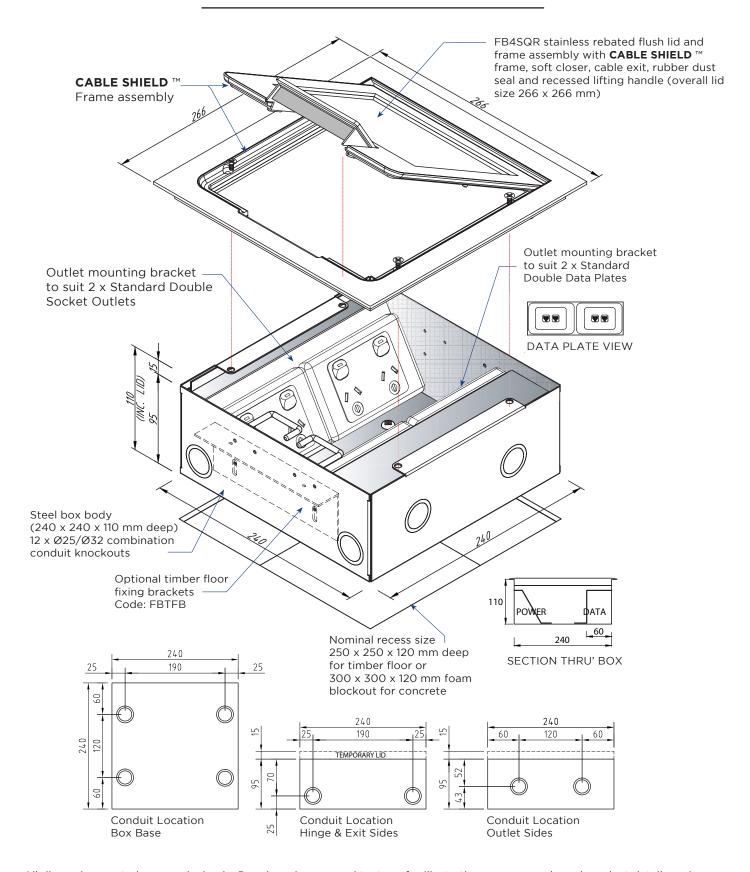

## FB4SQR ASSEMBLY

All dimension quoted are nominal only. Drawings, images and text are for illustrative purposes only and product details and dimensions are subject to change without notice.

This product is not suitable for use in wet areas. It is intended for use with fixed wiring only and must be installed according to the AS/NZ 3000 Wiring Rules.

#### **OPTION TO FIT CAM LOCK**

**LID SIZE:** 266 x 266 mm

**BOX SIZE:** 240 x 240 x 110 mm

**SUPPLIED WITH:** 2 x Standard Double Socket Outlets

2 x Standard Double Data Plates

Temporary Construction Lid

**SUITABLE FOR:** Category 6A & 7A Cabling