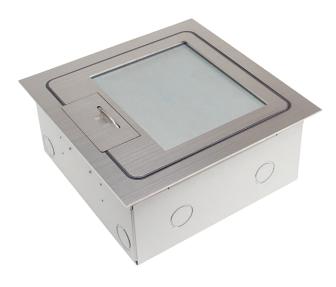

#### STAINLESS FLUSH REVERSIBLE LID

### SOFT CLOSE 6 MM REBATE LID/DEEP BOX

## SQUARE EDGE FOR TILE/TIMBER:

FITS FLUSH WITH FLOORING FINISH