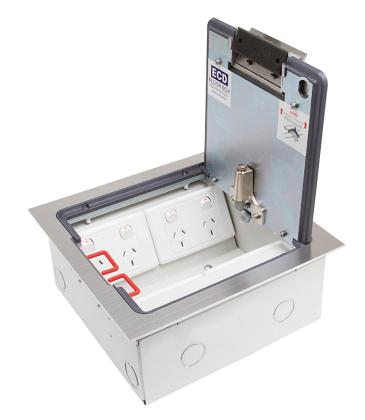

# FLOOR BOX 'PROTECTOR' SERIES CODE: FB4SQR

- Stainless floor box with **Cable Shield™** frame assembly to prevent cables being cut.
- Robust and large capacity cable exit flap with retracing handle.
- Modular box body and lid design, interchangeable with plastic and other lids in the floor box range.

#### **OPTION TO FIT CAM LOCK**

**LID SIZE:** 266 x 266 mm

**BOX SIZE:** 240 x 240 x 110 mm

**SUPPLIED WITH:** 2 x Standard Double Socket Outlets

2 x Standard Double Data Plates

Temporary Construction Lid

**SUITABLE FOR:** Category 6A & 7A Cabling