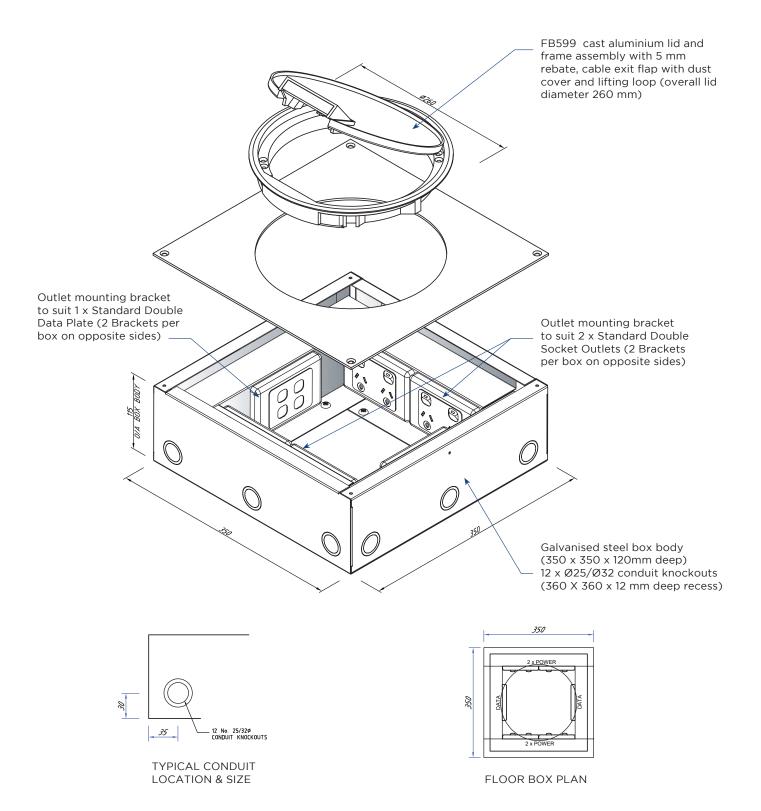

# FB599 ASSEMBLY

All dimension quoted are nominal only. Drawings, images and text are for illustrative purposes only and product details and dimensions are subject to change without notice.

This product is not suitable for use in wet areas. It is intended for use with fixed wiring only and must be installed according to the AS/NZ 3000 Wiring Rules.

### **BEVELLED EDGE:**

FITS ON TOP OF FLOORING

LID SIZE: 260 mm Ø

**BOX SIZE:** 350 x 350 x 115 mm Deep **RECESS SIZE:** 360 x 360 x 125 mm Deep

**SUPPLIED WITH:** 4 x Standard Double Socket Outlets

2 x Standard Double Data Plates

# FLOOR BOX CODE: FB599

- Square floor box with round cast aluminium lid.
- Robust and large capacity cable exit flap with lifting loop.
- · Large outlet capacity.