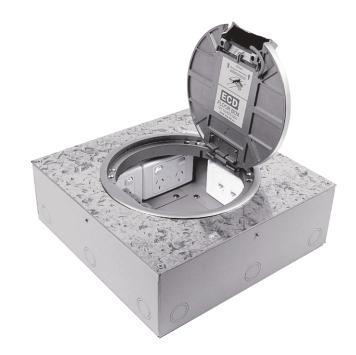

# FLOOR BOX CODE: FB599

- Square floor box with round cast aluminium lid.
- Robust and large capacity cable exit flap with lifting loop.
- · Large outlet capacity.

### **BEVELLED EDGE:**

FITS ON TOP OF FLOORING

LID SIZE: 260 mm Ø

**BOX SIZE:** 350 x 350 x 115 mm Deep **RECESS SIZE:** 360 x 360 x 125 mm Deep

**SUPPLIED WITH:** 4 x Standard Double Socket Outlets

2 x Standard Double Data Plates