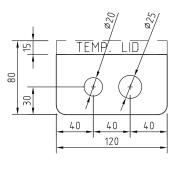

## FB120 ASSEMBLY

Conduit location to sides (typ.)

Conduit location box base

All dimension quoted are nominal only. Drawings, images and text are for illustrative purposes only and product details and dimensions are subject to change without notice.