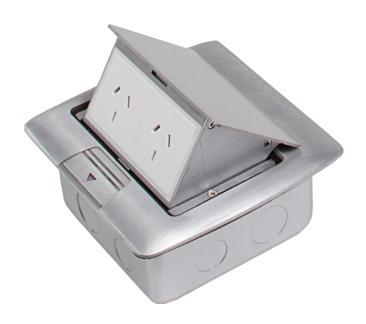

### **BEVELLED EDGE:**

FITS ON TOP OF SURFACE FINISH

**LID SIZE:** 155 x 145 mm

**BOX SIZE:** 120 X 120 X 80 mm Deep

**SUPPLIED WITH:** 2 x Auto Switched

**Socket Outlets** 