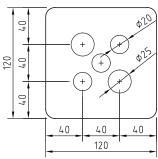

## FB120 ASSEMBLY

Conduit location to sides (typ.)

Conduit location box base

All dimension quoted are nominal only. Drawings, images and text are for illustrative purposes only and product details and dimensions are subject to change without notice.