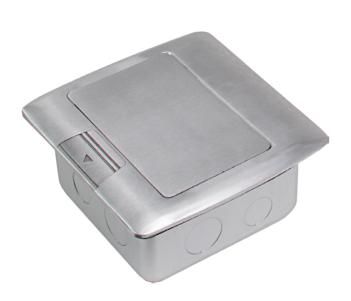

#### SATIN ALLOY SURFACE LID

#### **SOLID LID AND FRAME**

### **BEVELLED EDGE:**

FITS ON TOP OF SURFACE FINISH

**LID SIZE:** 155 x 145 mm

**BOX SIZE:** 120 X 120 X 80 mm Deep

**SUPPLIED WITH:** 2 x Auto Switched

**Socket Outlets** 