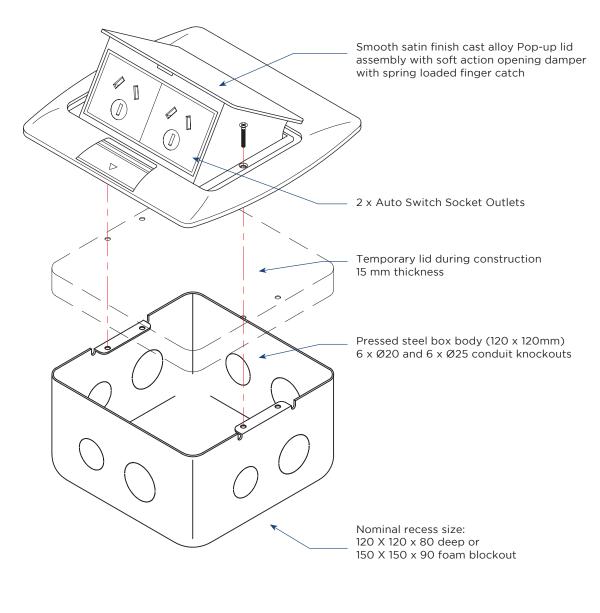

## FB120 ASSEMBLY

Conduit location to sides (typ.)

Conduit location box base

All dimension quoted are nominal only. Drawings, images and text are for illustrative purposes only and product details and dimensions are subject to change without notice.