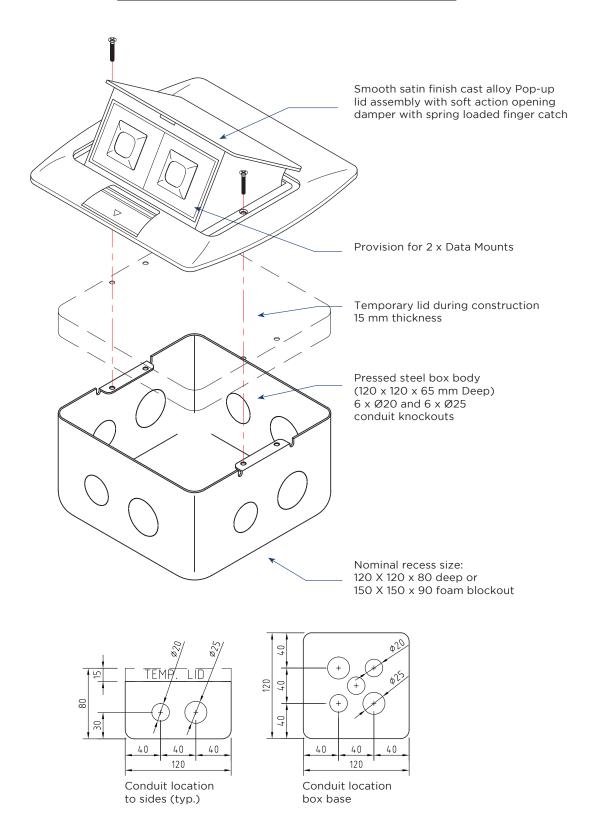

# FB121 ASSEMBLY

All dimension quoted are nominal only. Drawings, images and text are for illustrative purposes only and product details and dimensions are subject to change without notice.

This product is not suitable for use in wet areas. It is intended for use with fixed wiring only and must be installed according to the AS/NZ 3000 Wiring Rules.