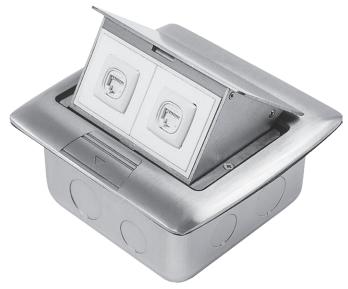

# POP-UP OUTLETS CODE: FB121

- Pop them up when you need them tuck them away when you don't.
- Suitable for installation within: board room tables, desks, counters, walls, ceilings. Not recommended for high use areas when in ground.
- Soft action opening.

## **BEVELLED EDGE:**

FITS ON TOP OF SURFACE FINISH

**LID SIZE:** 155 x 145 mm

**BOX SIZE:** 120 x 120 x 80 mm Deep

**PROVISION FOR:** 2 x Data Mounts