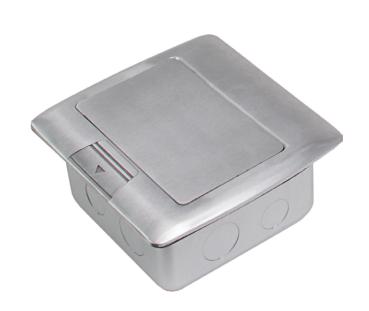

### SATIN ALLOY SURFACE LID

#### **SOLID LID AND FRAME**

## **BEVELLED EDGE:**

FITS ON TOP OF SURFACE FINISH

**LID SIZE:** 155 x 145 mm

**BOX SIZE:** 120 x 120 x 80 mm Deep

**PROVISION FOR:** 2 x Data Mounts