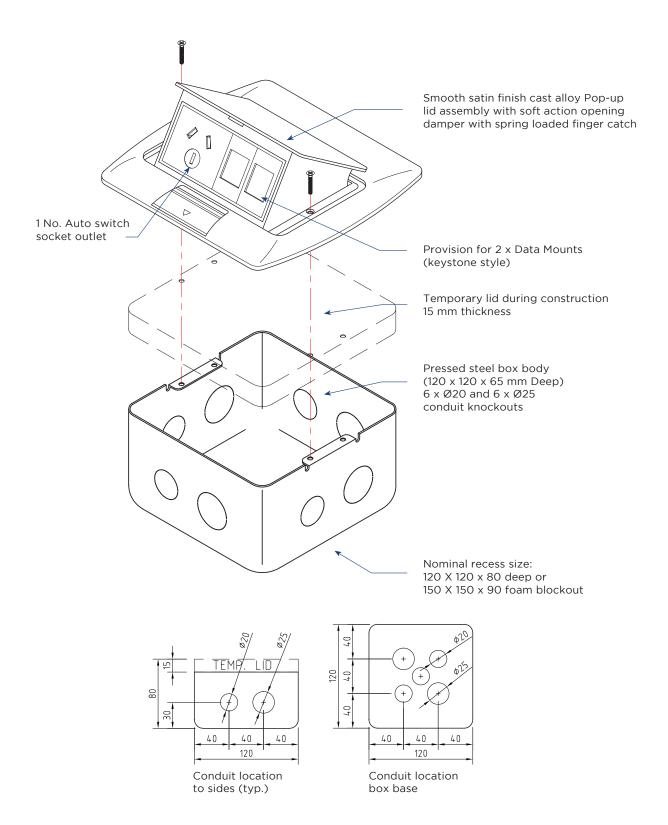

## FB123 ASSEMBLY

All dimension quoted are nominal only. Drawings, images and text are for illustrative purposes only and product details and dimensions are subject to change without notice.

This product is not suitable for use in wet areas. It is intended for use with fixed wiring only and must be installed according to the AS/NZ 3000 Wiring Rules.