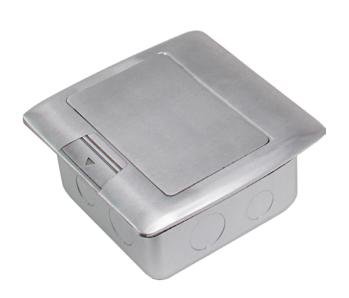

#### SATIN ALLOY SURFACE LID

#### **SOLID LID AND FRAME**

### **BEVELLED EDGE:**

FITS ON TOP OF SURFACE FINISH

**LID SIZE:** 155 x 145 mm

**BOX SIZE:** 120 x 120 x 80 mm Deep

**SUPPLIED WITH:** 1 x Auto Switched

Socket Outlet

2 x Data Mounts (Keystone style)