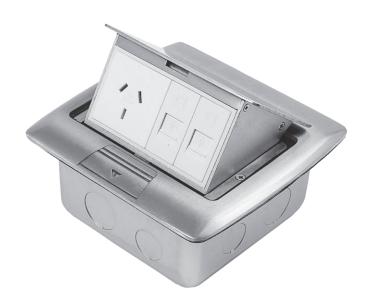

# POP-UP OUTLETS CODE: FB123

- Pop them up when you need them tuck them away when you don't.
- Suitable for installation within: board room tables, desks, counters, walls, ceilings. Not recommended for high use areas when in ground.
- Soft action opening.

### **BEVELLED EDGE:**

FITS ON TOP OF SURFACE FINISH

**LID SIZE:** 155 x 145 mm

**BOX SIZE:** 120 x 120 x 80 mm Deep

**SUPPLIED WITH:** 1 x Auto Switched

Socket Outlet

2 x Data Mounts (Keystone style)